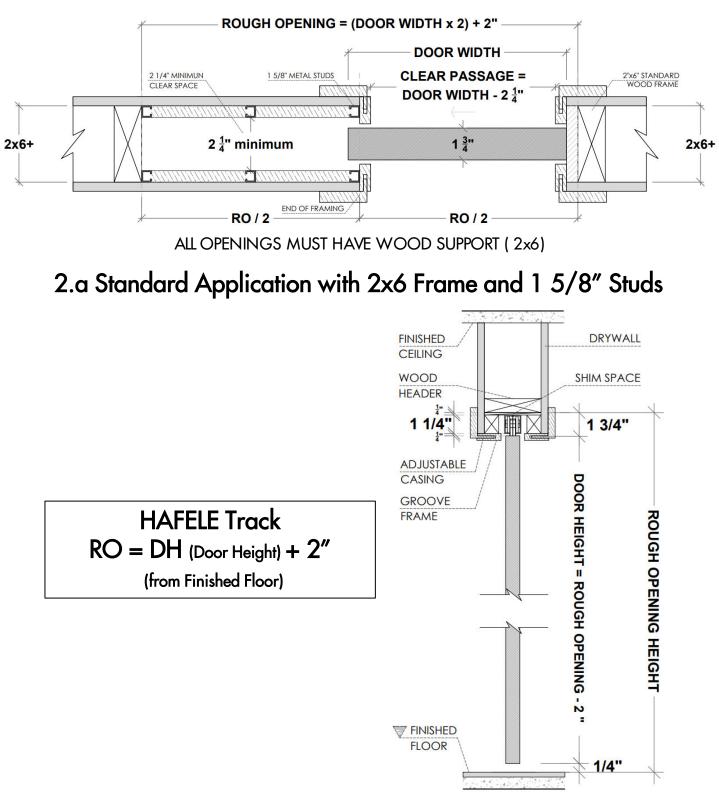

# 2. Pocket Frame with 2x6 and 1 5/8" Studs Structure (by others)

**Recommended Application** 

#### 1. Pocket Frame with 2x6 and 1 5/8" Studs Structure (by others)