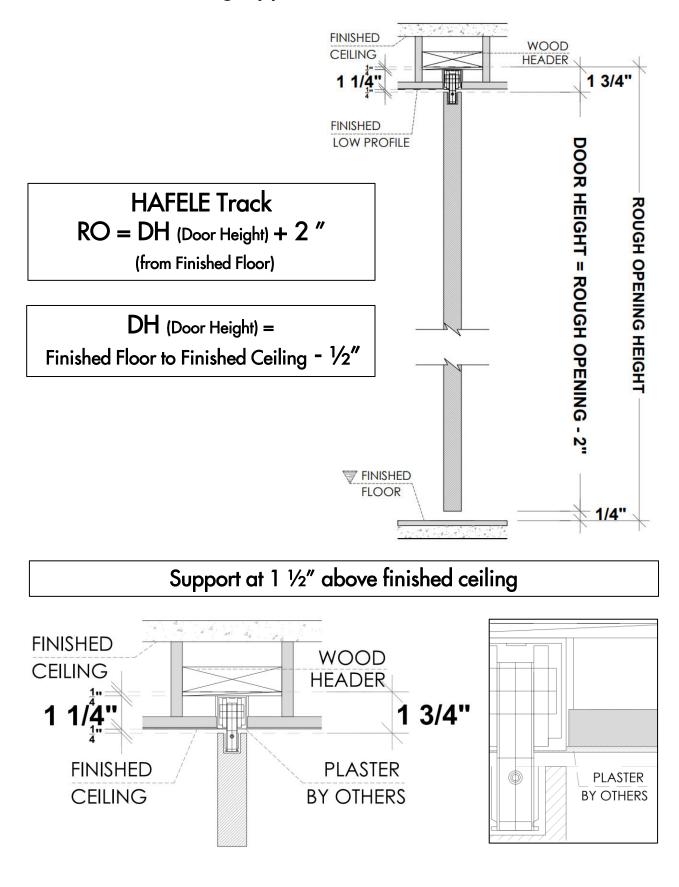

# 2. Pocket Frame with 2x6 and 1 5/8" Studs Structure (by others)

**Recommended Application** 

#### 1. Pocket Frame with 2x6 and 1 5/8" Studs Structure (by others)