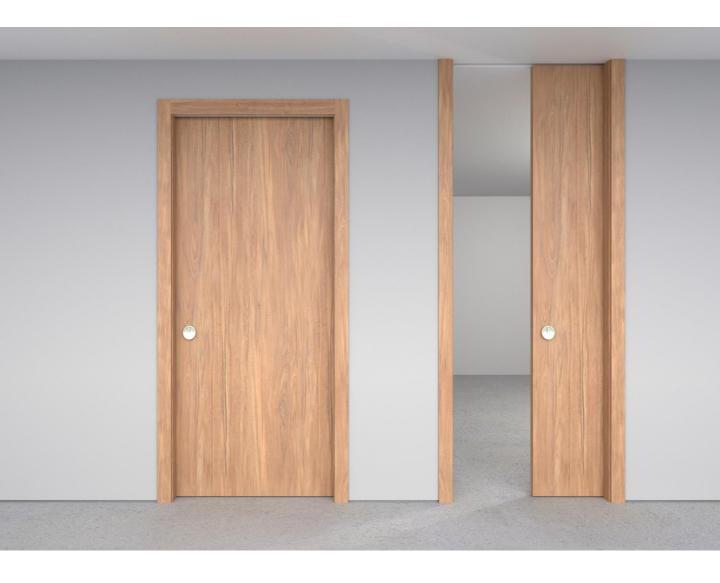

# **Telaio/** with raised casing POCKET DOOR







# **Types of Applications**



# Finishes

Primed / Laminated Import

Laminated Suncrest / Matte Lacquer

Wood veneer

# What's included

Technical Specifications: Solid Core Door Slab Finish – Designer's choice Handset – DAYORIS Italia Design – Designers Choice

# Applications

Standard Application



Floor to Ceiling Application  $\, \star \,$ 





# 1. Builders grade Pocket Frame Kit

#### Limited to Door size up to $3' \times 8'$

Usually provided by others, available from Dayoris as an optional upgrade. (for optimal use, Dayoris recommend option 2, framing with 2x6).



#### 1.a Standard Application with Builders Pocket Frame





#### 1.b Floor to Ceiling Application with Builders Pocket Frame Kit





# 2. Pocket Frame with 2x6 and 1 5/8" Studs Structure (by others)

**Recomm