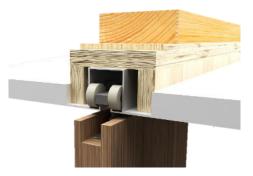

# 2. Pocket Frame with 2x6 and 1 5/8" Studs Structure (by others)

**Recommended Application** 

#### 1. Pocket Frame with 2x6 and 1 5/8" Studs Structure (by others)

#### 2.b Floor to Ceiling Application with 2x6 and 1 5/8" Studs