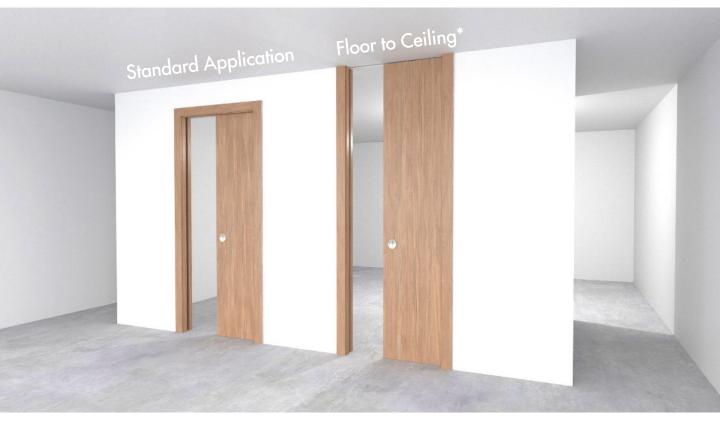

# Applications

Standard Application

Floor to Ceiling Application  $\, \star \,$ 

#### 1.a Standard Application with Builders Pocket Frame

#### 1.b Floor to Ceiling Application with Builders Pocket Frame Kit