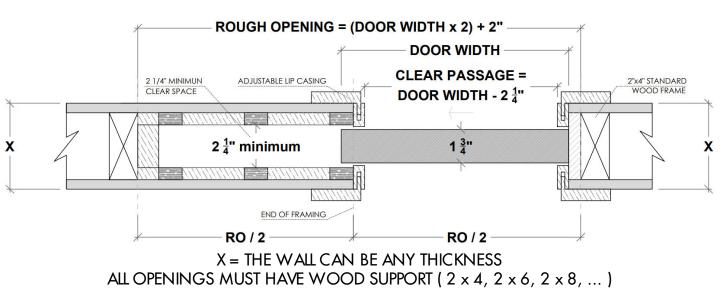

# **Telaio/** with raised casing POCKET DOOR







# **Types of Applications**



# Finishes

Primed / Laminated Import

Laminated Suncrest / Matte Lacquer

Wood veneer

# What's included

Technical Specifications: Solid Core Door Slab Finish – Designer's choice Handset – DAYORIS Italia Design – Designers Choice

# Applications

Standard Application



Floor to Ceiling Application  $\, \star \,$ 





# 1. Builders grade Pocket Frame Kit

#### Limited to Door size up to $3' \times 8'$

Usually provided by others, available from Dayoris as an optional upgrade. (for optimal use, Dayoris recommend option 2, framing with 2x6).



#### 1.a Standard Application with Builders Pocket Frame





#### 1.b Floor to Ceiling Application with Builders Pocket Frame Kit





# 2. Pocket Frame with 2x6 and 1 5/8" Studs Structure (by others)

**Recommended Application** 





# Telaio/ pocket door

#### 1. Pocket Frame with 2x6 and 1 5/8" Studs Structure (by others)





#### 2.b Floor to Ceiling Application with 2x6 and 1 5/8" Studs





### Hardware

#### Pocket and Sliding Door Hardware