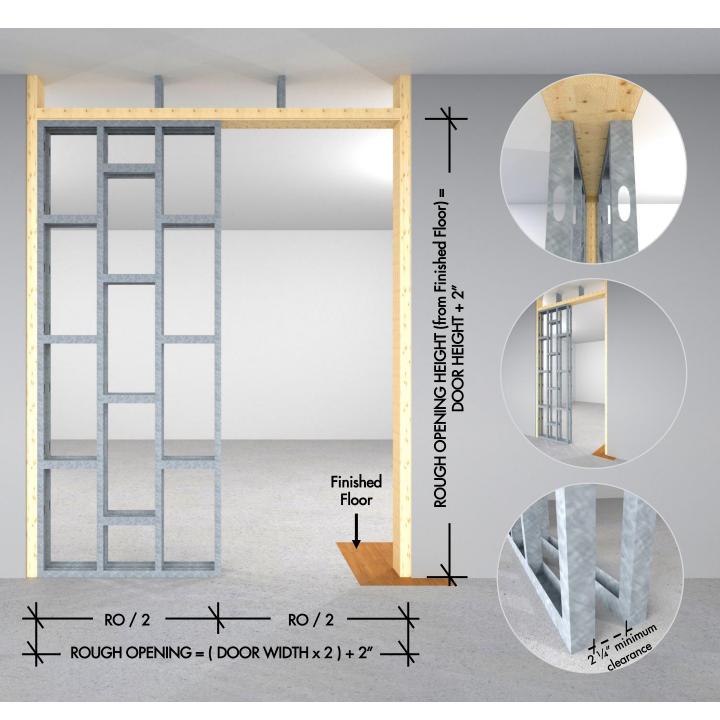

# 2. Pocket Frame with 2x6 and 1 5/8" Studs Structure (by others)

**Recommended Application** 

#### 1. Pocket Frame with 2x6 and 1 5/8" Studs Structure (by others)