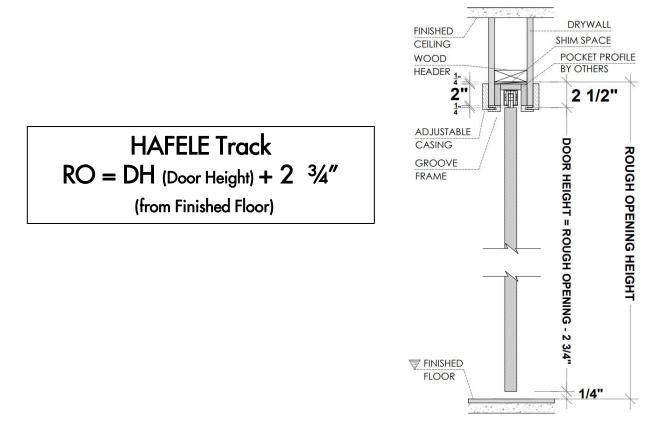

# **Telaio/** with raised casing POCKET DOOR







# **Types of Applications**



# Finishes

Primed / Laminated Import

Laminated Suncrest / Matte Lacquer

Wood veneer

# What's included

Technical Specifications: Solid Core Door Slab Finish – Designer's choice Handset – DAYORIS Italia Design – Designers Choice

# Applications

Standard Application



Floor to Ceiling Application  $\, \star \,$ 





# 1. Builders grade Pocket Frame Kit

#### Limited to Door size up to $3' \times 8'$

Usually provided by others, available from Dayoris as an optional upgrade. (for optimal use, Dayoris recommend option 2, framing with 2x6).



#### 1.a Standard Application with Builders Pocket Frame





#### 1.b Floor to Ceiling Application with Builders Pocket Frame Kit





# 2. Pocket Frame with 2x6 and 1 5/8" Studs Structure (by others)

**Recommended Application** 





# Telaio/ pocket door

#### 1. Pocket Frame with 2x6 and 1 5/8" Studs Structure (by others)





#### 2.b Floor to Ceiling Application with 2x6 and 1 5/8" Studs





### Hardware

#### Pocket and Sliding Door Hardware