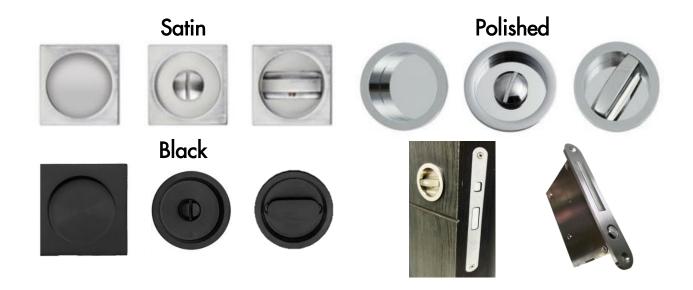

sign – Designers Choice

# Applications

Standard Application



Floor to Ceiling Application  $\, \star \,$ 





# 1. Builders grade Pocket Frame Kit

#### Limited to Door size up to $3' \times 8'$

Usually provided by others, available from Dayoris as an optional upgrade. (for optimal use, Dayoris recommend option 2, framing with 2x6).



#### 1.a Standard Application with Builders Pocket Frame





#### 1.b Floor to Ceiling Application with Builders Pocket Frame Kit





# 2. Pocket Frame with 2x6 and 1 5/8" Studs Structure (by others)

**Recommended Application** 





# Telaio/ pocket door

#### 1. Pocket Frame with 2x6 and 1 5/8" Studs Structure (by others)





#### 2.b Floor to Ceiling Application with 2x6 and 1 5/8" Studs





### Hardware

#### Pocket and Sliding Door Hardware