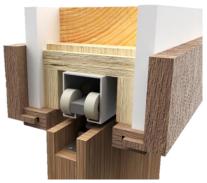

# 1. Builders grade Pocket Frame Kit

#### Limited to Door size up to $3' \times 8'$

Usually provided by others, available from Dayoris as an optional upgrade. (for optimal use, Dayoris recommend option 2, framing with 2x6).