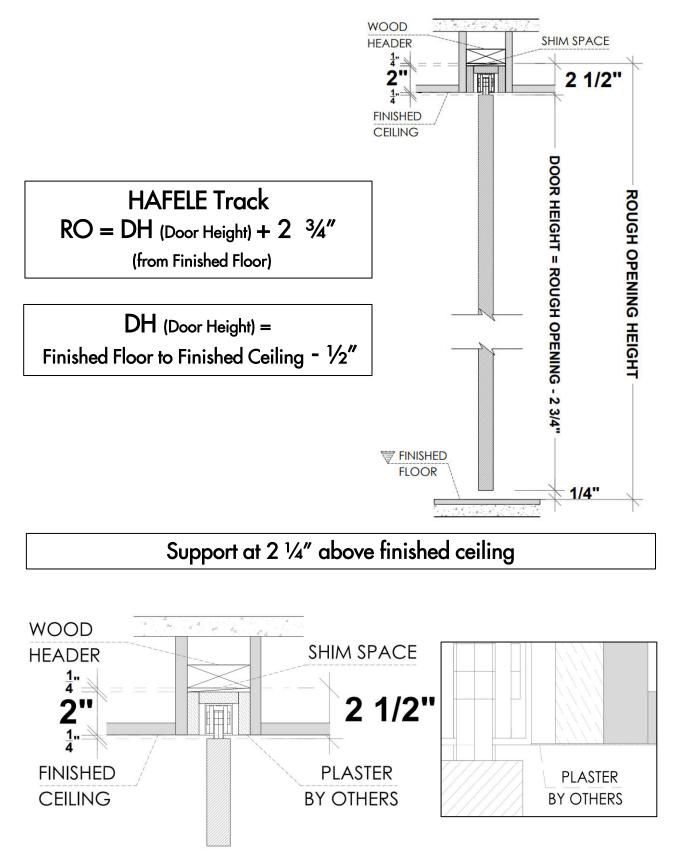

# **Telaio/** with raised casing POCKET DOOR







# **Types of Applications**



# Finishes

Primed / Laminated Import

Laminated Suncrest / Matte Lacquer

Wood veneer

# What's included

Technical Specifications: Solid Core Door Slab Finish – Designer's choice Handset – DAYORIS Italia Design – Designers Choice

# Applications

Standard Application



Floor to Ceiling Application  $\, \star \,$ 





# 1. Builders grade Pocket Frame Kit

#### Limited to Door size up to $3' \times 8'$

Usually provided by others, available from Dayoris as an optional upgrade. (for optimal use, Dayoris recommend option 2, framing with 2x6).



#### 1.a Standard Application with Builders Pocket Frame





#### 1.b Floor to Ceiling Application with Builders Pocket Frame Kit





# 2. Pocket Frame with 2x6 and 1 5/8" Studs Structure (by others)

**Recommended Application** 





# Telaio/ pocket door

#### 1. Pocket Frame with 2x6 and 1 5/8" Studs Structure (by others)





#### 2.b Floor to Ceiling Application with 2x6 and 1 5/8" Studs





### Hardware

#### Pocket and Sliding Door Hardware