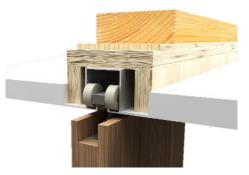

# 2. Pocket Frame with 2x6 and 1 5/8" Studs Structure (by others)

#### **Recommended Application**

2.a Standard Application with 2x6 Frame and 1 5/8" Studs