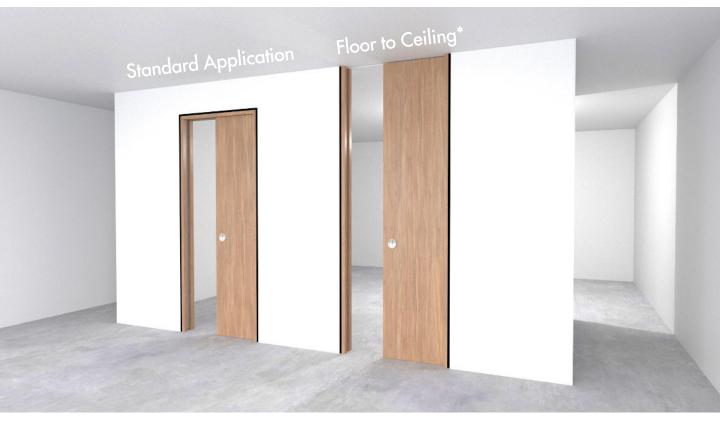

# **Applications**

Standard Application

Floor to Ceiling Application  $\, \star \,$ 