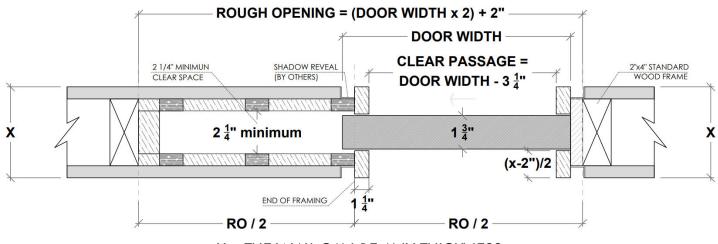

#### Limited to Door size up to $3' \times 8'$

Usually provided by others, available from Dayoris as an optional upgrade. (for optimal use, Dayoris recommend option 2, framing with 2x6).

X = THE WALL CAN BE ANY THICKNESS ALL OPENINGS MUST HAVE WOOD SUPPORT (  $2 \times 4$ ,  $2 \times 6$ ,  $2 \times 8$ , ... )

#### 1.a Standard Application with Builders Pocket Frame