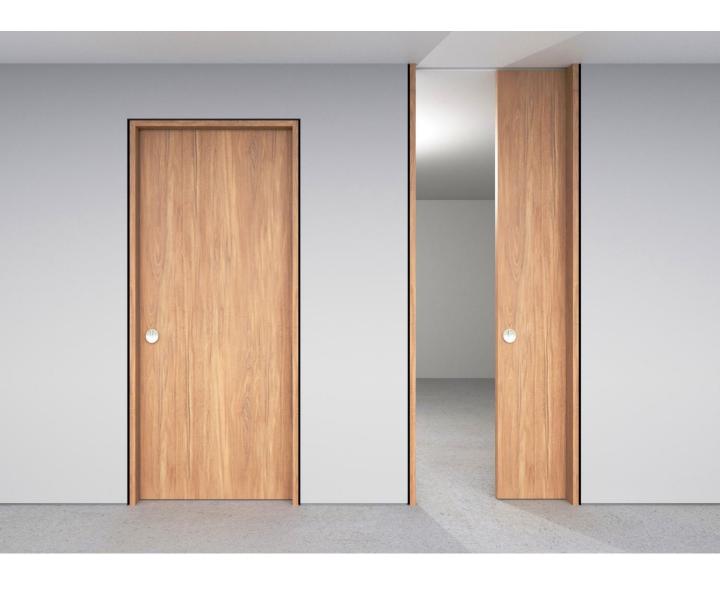

# **Ombra/** floating jamb with shadow reveal POCKET DOOR

# **Types of Applications**

# **Applications**

Standard Application

Floor to Ceiling Application  $\, \star \,$ 