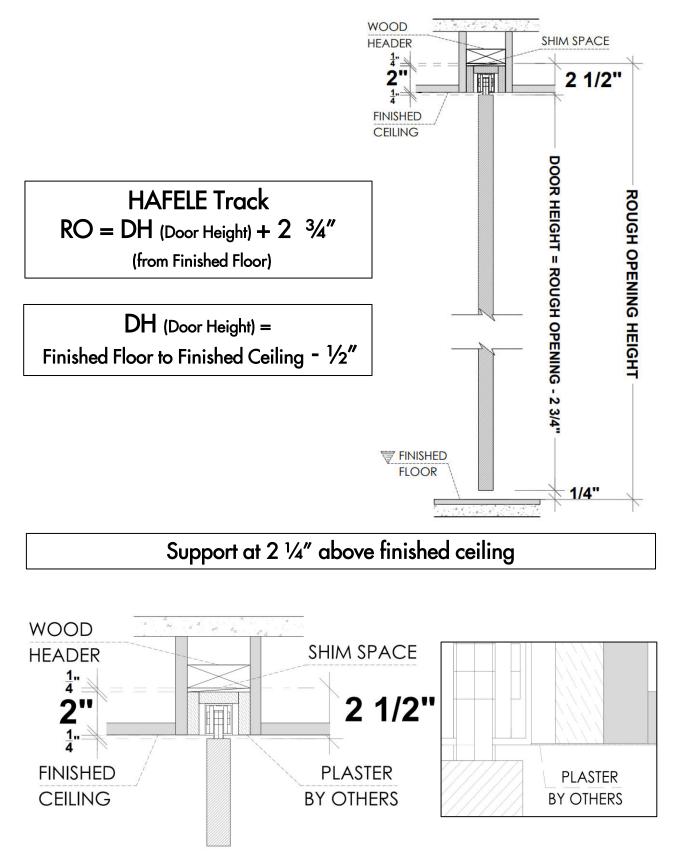

med / Laminated Import

Laminated Suncrest / Matte Lacquer

Wood veneer

# What's included

Technical Specifications: Solid Core Door Slab Finish – Designer's choice Handset – DAYORIS Italia Design – Designers Choice

# **Applications**

Standard Application



Floor to Ceiling Application  $\, \star \,$ 





# 1. Builders grade Pocket Frame Kit

#### Limited to Door size up to $3' \times 8'$

Usually provided by others, available from Dayoris as an optional upgrade. (for optimal use, Dayoris recommend option 2, framing with 2x6).



X = THE WALL CAN BE ANY THICKNESS ALL OPENINGS MUST HAVE WOOD SUPPORT (  $2 \times 4$ ,  $2 \times 6$ ,  $2 \times 8$ , ... )

#### 1.a Standard Application with Builders Pocket Frame





#### 1.b Floor to Ceiling Application with Builders Pocket Frame Kit





# 2. Pocket Frame with 2x6 and 1 5/8" Studs Structure (by others)

#### **Recommended Application**



2.a Standard Application with 2x6 Frame and 1 5/8" Studs





# Ombra/ pocket door

#### 1. Pocket Frame with 2x6 and 1 5/8" Studs Structure (by others)





#### 2.b Floor to Ceiling Application with 2x6 and 1 5/8" Studs





### Hardware

#### Pocket and Sliding Door Hardware