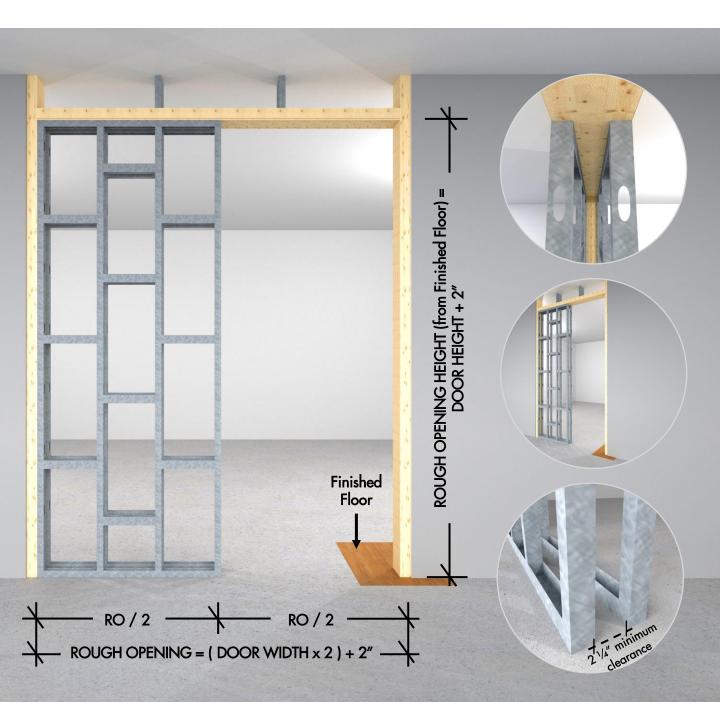

# 2. Pocket Frame with 2x6 and 1 5/8" Studs Structure (by others)

#### 1. Pocket Frame with 2x6 and 1 5/8" Studs Structure (by others)