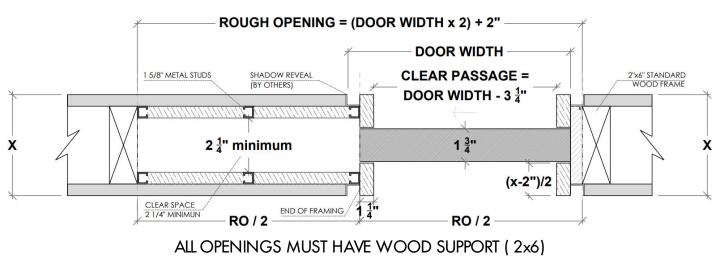

# 2. Pocket Frame with 2x6 and 1 5/8" Studs Structure (by others)

#### **Recommended Application**

2.a Standard Application with 2x6 Frame and 1 5/8" Studs