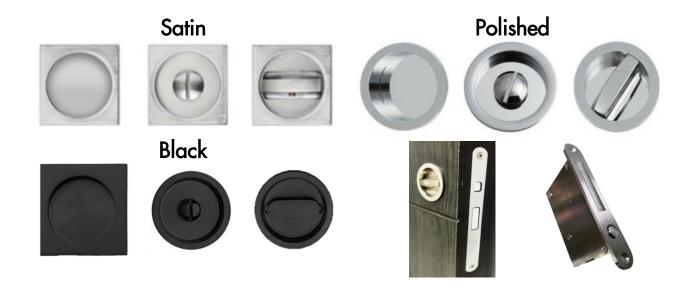

times 8'$

Usually provided by others, available from Dayoris as an optional upgrade. (for optimal use, Dayoris recommend option 2, framing with 2x6).



X = THE WALL CAN BE ANY THICKNESS ALL OPENINGS MUST HAVE WOOD SUPPORT (  $2 \times 4$ ,  $2 \times 6$ ,  $2 \times 8$ , ... )

#### 1.a Standard Application with Builders Pocket Frame





#### 1.b Floor to Ceiling Application with Builders Pocket Frame Kit





# 2. Pocket Frame with 2x6 and 1 5/8" Studs Structure (by others)

#### **Recommended Application**



2.a Standard Application with 2x6 Frame and 1 5/8" Studs





# Ombra/ pocket door

#### 1. Pocket Frame with 2x6 and 1 5/8" Studs Structure (by others)





#### 2.b Floor to Ceiling Application with 2x6 and 1 5/8" Studs





### Hardware

#### Pocket and Sliding Door Hardware