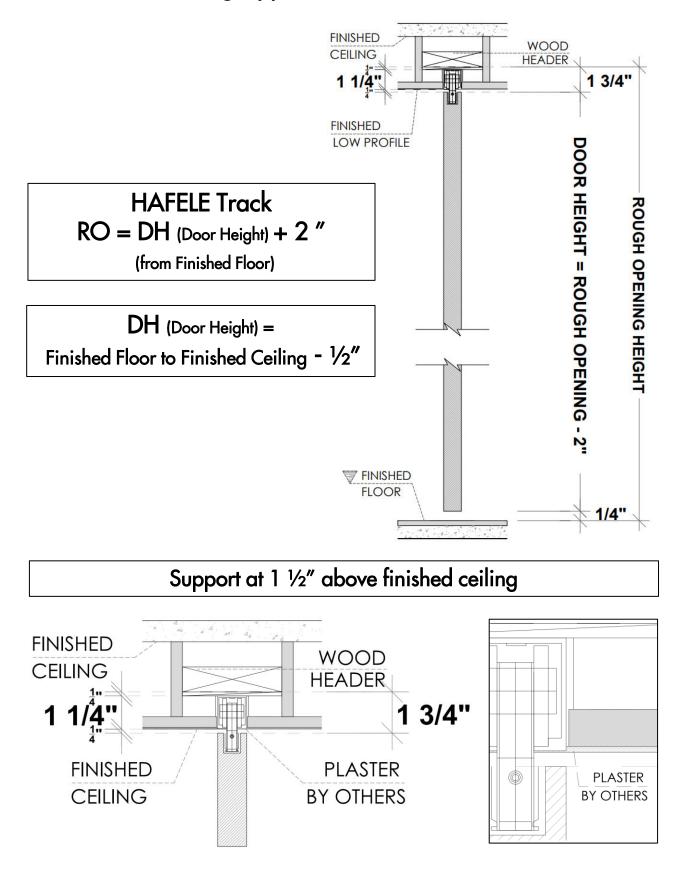

e Pocket Frame Kit

#### Limited to Door size up to $3' \times 8'$

Usually provided by others, available from Dayoris as an optional upgrade. (for optimal use, Dayoris recommend option 2, framing with 2x6).



X = THE WALL CAN BE ANY THICKNESS ALL OPENINGS MUST HAVE WOOD SUPPORT (  $2 \times 4$ ,  $2 \times 6$ ,  $2 \times 8$ , ... )

#### 1.a Standard Application with Builders Pocket Frame





#### 1.b Floor to Ceiling Application with Builders Pocket Frame Kit





# 2. Pocket Frame with 2x6 and 1 5/8" Studs Structure (by others)

#### **Recommended Application**



2.a Standard Application with 2x6 Frame and 1 5/8" Studs





# Ombra/ pocket door

#### 1. Pocket Frame with 2x6 and 1 5/8" Studs Structure (by others)





#### 2.b Floor to Ceiling Application with 2x6 and 1 5/8" Studs





### Hardware

#### Pocket and Sliding Door Hardware