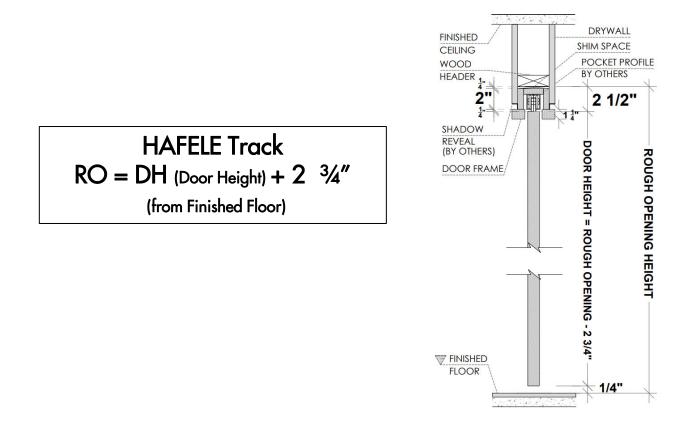

reveal POCKET DOOR







# **Types of Applications**



## Finishes

Primed / Laminated Import

Laminated Suncrest / Matte Lacquer

Wood veneer

# What's included

Technical Specifications: Solid Core Door Slab Finish – Designer's choice Handset – DAYORIS Italia Design – Designers Choice

# **Applications**

Standard Application



Floor to Ceiling Application  $\, \star \,$ 





# 1. Builders grade Pocket Frame Kit

#### Limited to Door size up to $3' \times 8'$

Usually provided by others, available from Dayoris as an optional upgrade. (for optimal use, Dayoris recommend option 2, framing with 2x6).



X = THE WALL CAN BE ANY THICKNESS ALL OPENINGS MUST HAVE WOOD SUPPORT (  $2 \times 4$ ,  $2 \times 6$ ,  $2 \times 8$ , ... )

#### 1.a Standard Application with Builders Pocket Frame





#### 1.b Floor to Ceiling Application with Builders Pocket Frame Kit





# 2. Pocket Frame with 2x6 and 1 5/8" Studs Structure (by others)

#### **Recommended Application**



2.a Standard Application with 2x6 Frame and 1 5/8" Studs





# Ombra/ pocket door

#### 1. Pocket Frame with 2x6 and 1 5/8" Studs Structure (by others)





#### 2.b Floor to Ceiling Application with 2x6 and 1 5/8" Studs





### Hardware

#### Pocket and Sliding Door Hardware