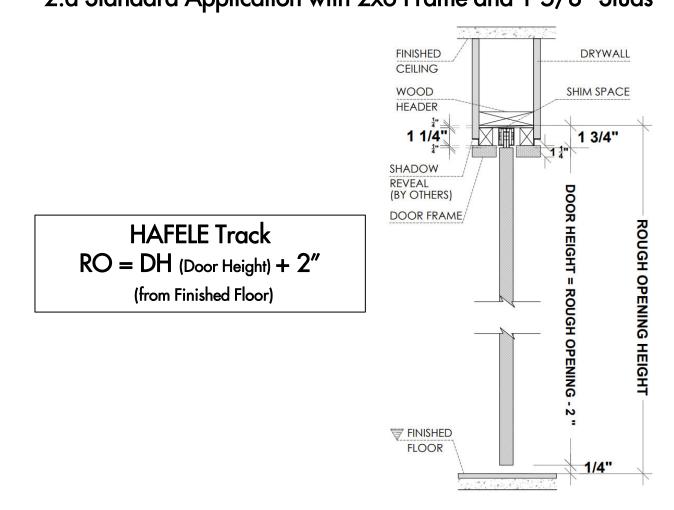

# 2. Pocket Frame with 2x6 and 1 5/8" Studs Structure (by others)

#### **Recommended Application**

2.a Standard Application with 2x6 Frame and 1 5/8" Studs