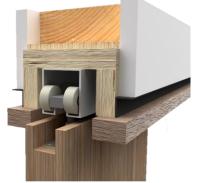

# 1. Builders grade Pocket Frame Kit

#### Limited to Door size up to $3' \times 8'$

Usually provided by others, available from Dayoris as an optional upgrade. (for optimal use, Dayoris recommend option 2, framing with 2x6).

X = THE WALL CAN BE ANY THICKNESS ALL OPENINGS MUST HAVE WOOD SUPPORT (  $2 \times 4$ ,  $2 \times 6$ ,  $2 \times 8$ , ... )

#### 1.a Standard Application with Builders Pocket Frame