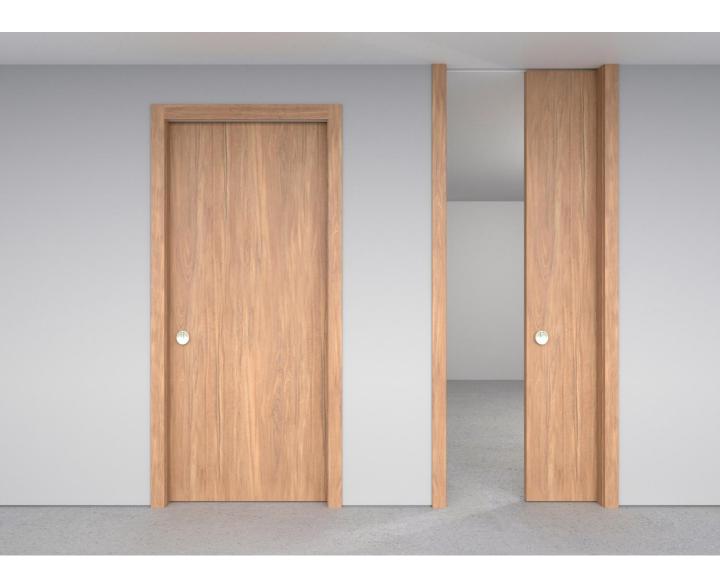

# Filo/ with casing

# POCKET DOOR







# Types of Applications



#### **Finishes**

Primed / Laminated Import

Laminated Suncrest / Matte Lacquer

Wood veneer

#### What's included

Technical Specifications: Solid Core Door Slab Finish – Designer's choice Handset – DAYORIS Italia Design – Designers Choice

# **Applications**

Standard Application



Floor to Ceiling Application \*





### 1. Builders grade Pocket Frame Kit

#### Limited to Door size up to $3' \times 8'$

Usually provided by others, available from Dayoris as an optional upgrade. (for optimal use, Dayoris recommend option 2, framing with 2x6).



X = THE WALL CAN BE ANY THICKNESSALL OPENINGS MUST HAVE WOOD SUPPORT ( 2 x 4, 2 x 6, 2 x 8, ... )

#### 1.a Standard Application with Builders Pocket Frame

HAFELE Track
RO = DH (Door Height) + 2 3/4"

(from Fini