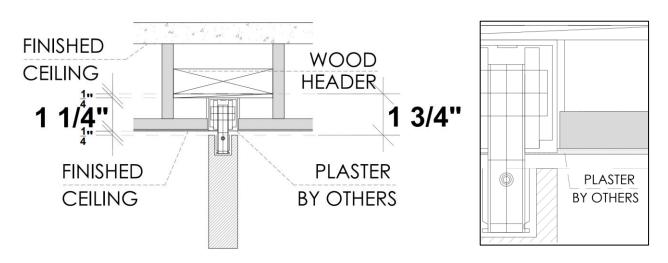

#### 2.a Standard Application with 2x6 Frame and 1 5/8" Studs

PLEASE ACCOUNT FOR FINISHED FLOOR FOR ALL MEASUREMENTS GIVEN TO DAYORIS