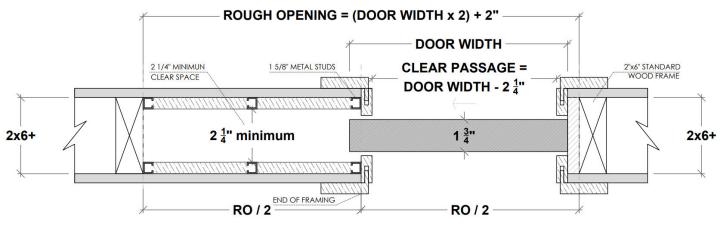

# 2. Pocket Frame with 2x6 and 1 5/8" Studs Structure (by others)

#### Recommended Application

ALL OPENINGS MUST HAVE WOOD SUPPORT (2x6)

#### 2.a Standard Application with 2x6 Frame and 1 5/8" Studs

PLEASE ACCOUNT FOR FINISHED FLOOR FOR ALL MEASUREMENTS GIVEN TO DAYORIS