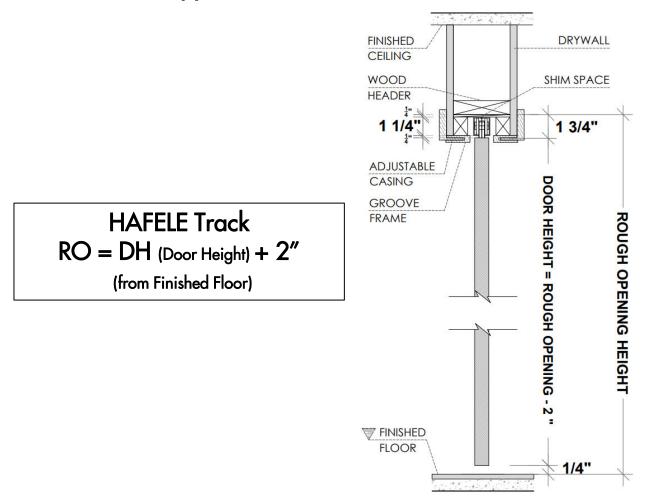

#### 2.a Standard Application with 2x6 Frame and 1 5/8" Studs

PLEASE ACCOUNT FOR FINISHED FLOOR FOR ALL MEASUREMENTS GIVEN TO DAYORIS