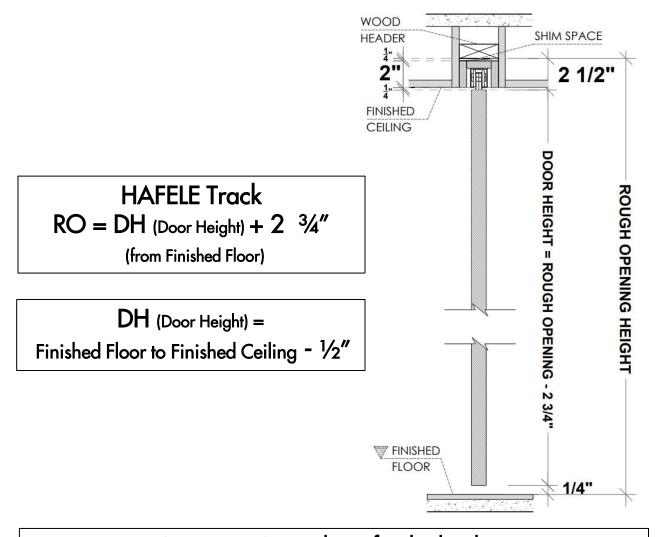

#### 1.a Standard Application with Builders Pocket Frame

HAFELE Track
RO = DH (Door Height) + 2 3/4"

(from Finished Floor)