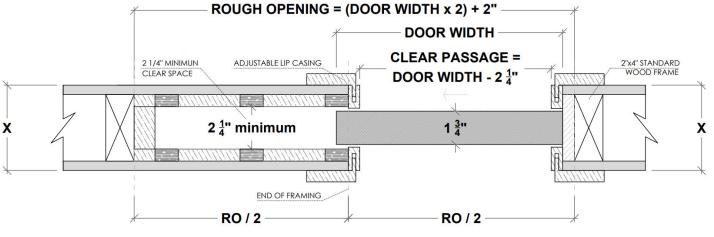

#### Limited to Door size up to $3' \times 8'$

Usually provided by others, available from Dayoris as an optional upgrade. (for optimal use, Dayoris recommend option 2, framing with 2x6).

X = THE WALL CAN BE ANY THICKNESSALL OPENINGS MUST HAVE WOOD SUPPORT ( 2 x 4, 2 x 6, 2 x 8, ... )

#### 1.a Standard Application with Builders Pocket Frame

HAFELE Track
RO = DH (Door Height) + 2 3/4"

(from Finished Floor)