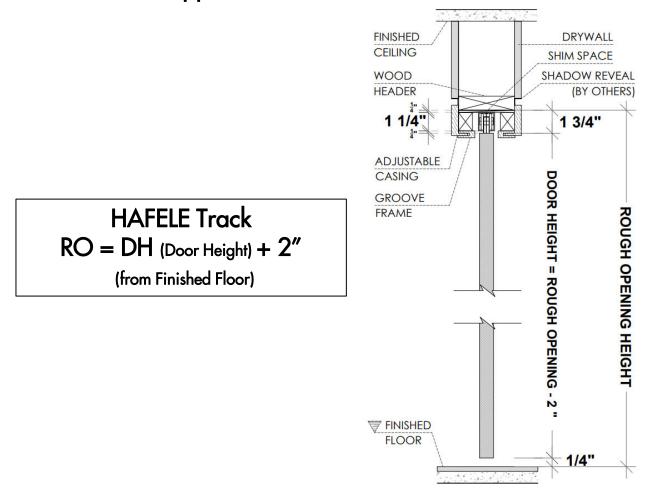

#### 1.a Standard Application with Builders Pocket Frame

HAFELE Track
RO = DH (Door Height) + 2 3/4"

(from Finished Floor)

# 2.b Floor to Ceiling Application with 2x6 and 1 5/8" Studs

#### Support at 1 1/2" above finished ceiling