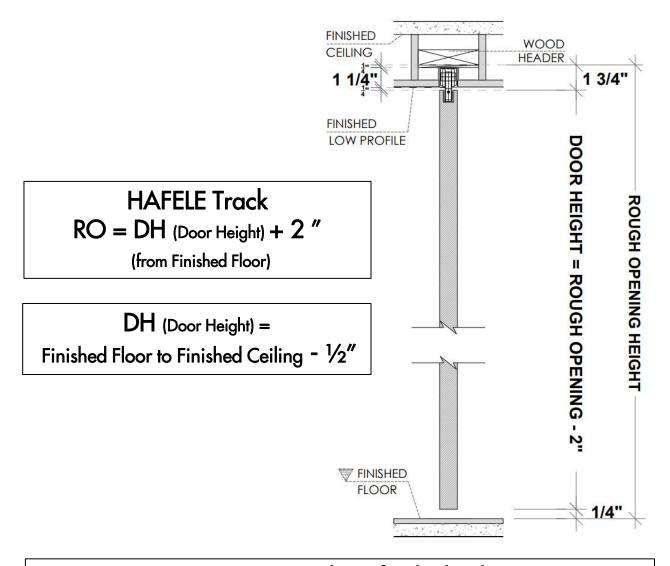

#### 2.a Standard Application with 2x6 Frame and 1 5/8" Studs

PLEASE ACCOUNT FOR FINISHED FLOOR FOR ALL MEASUREMENTS GIVEN TO DAYORIS