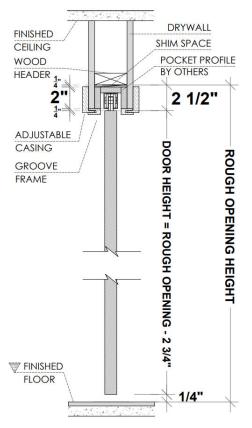

#### 1.a Standard Application with Builders Pocket Frame

HAFELE Track
RO = DH (Door Height) + 2 3/4"

(from Finished Floor)