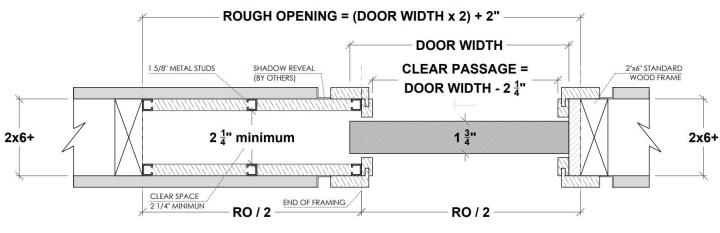

#### Limited to Door size up to $3' \times 8'$

Usually provided by others, available from Dayoris as an optional upgrade. (for optimal use, Dayoris recommend option 2, framing with 2x6).

X = THE WALL CAN BE ANY THICKNESSALL OPENINGS MUST HAVE WOOD SUPPORT ( 2 x 4, 2 x 6, 2 x 8, ... )