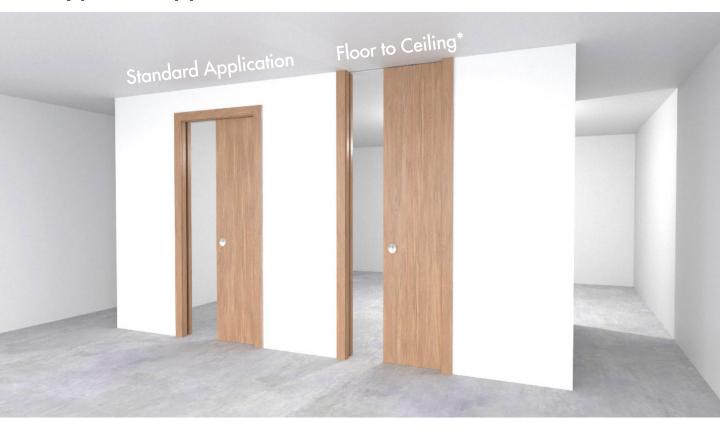

# Types of Applications

# **Applications**

Standard Application

Floor to Ceiling Application \*