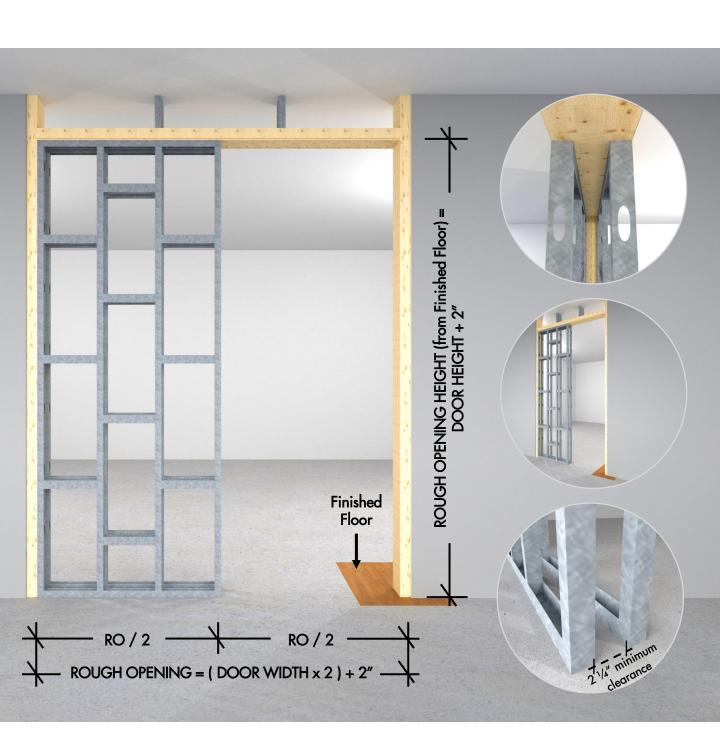

# 2. Pocket Frame with 2x6 and 1 5/8" Studs Structure (by others)

#### Recommended Application

ALL OPENINGS MUST HAVE WOOD SUPPORT (2x6)

#### 2.a Standard Application with 2x6 Frame and 1 5/8" Studs

PLEASE ACCOUNT FOR FINISHED FLOOR FOR ALL MEASUREMENTS GIVEN TO DAYORIS