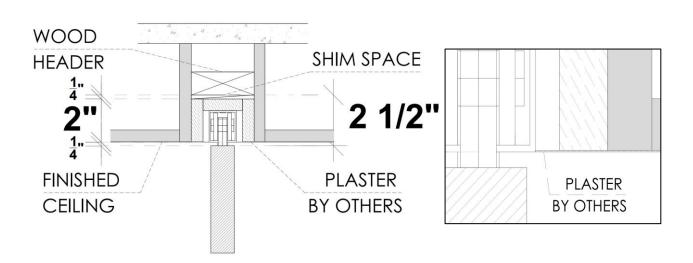

t's included

Technical Specifications: Solid Core Door Slab Finish – Designer's choice Handset – DAYORIS Italia Design – Designers Choice

# **Applications**

Standard Application



Floor to Ceiling Application \*





### 1. Builders grade Pocket Frame Kit

#### Limited to Door size up to $3' \times 8'$

Usually provided by others, available from Dayoris as an optional upgrade. (for optimal use, Dayoris recommend option 2, framing with 2x6).



X = THE WALL CAN BE ANY THICKNESSALL OPENINGS MUST HAVE WOOD SUPPORT ( 2 x 4, 2 x 6, 2 x 8, ... )

#### 1.a Standard Application with Builders Pocket Frame

HAFELE Track
RO = DH (Door Height) + 2 3/4"

(from Finished Floor)





#### 1.b Floor to Ceiling Application with Builders Pocket Frame Kit



#### Support at 2 1/4" above finished ceiling





# 2. Pocket Frame with 2x6 and 1 5/8" Studs Structure (by others)

#### Recommended Application



ALL OPENINGS MUST HAVE WOOD SUPPORT (2x6)

#### 2.a Standard Application with 2x6 Frame and 1 5/8" Studs



PLEASE ACCOUNT FOR FINISHED FLOOR FOR ALL MEASUREMENTS GIVEN TO DAYORIS



# Filo/ pocket door

1. Pocket Frame with 2x6 and 1 5/8" Studs Structure (by others)





# 2.b Floor to Ceiling Application with 2x6 and 1 5/8" Studs



#### Support at 1 1/2" above finished ceiling





# 3. Pocket Frame with 2x6 and 1 5/8" Studs Structure with Shadow Reveal (by others)

#### Recommended Application



ALL OPENINGS MUST HAVE WOOD SUPPORT (2x6)

#### 2.a Standard Application with 2x6 Frame and 1 5/8" Studs



PLEASE ACCOUNT FOR FINISHED FLOOR FOR ALL MEASUREMENTS GIVEN TO DAYORIS



# Hardwa