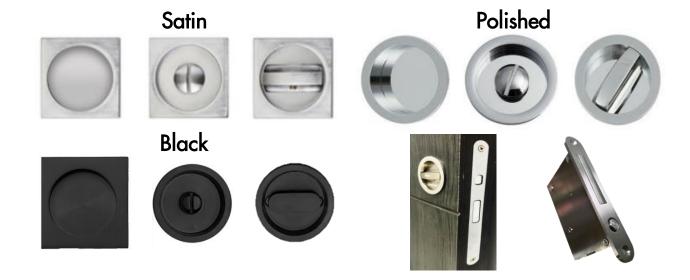

" Studs Structure (by others)

#### Recommended Application



ALL OPENINGS MUST HAVE WOOD SUPPORT (2x6)

#### 2.a Standard Application with 2x6 Frame and 1 5/8" Studs



PLEASE ACCOUNT FOR FINISHED FLOOR FOR ALL MEASUREMENTS GIVEN TO DAYORIS



# Filo/ pocket door

1. Pocket Frame with 2x6 and 1 5/8" Studs Structure (by others)





# 2.b Floor to Ceiling Application with 2x6 and 1 5/8" Studs



#### Support at 1 1/2" above finished ceiling





# 3. Pocket Frame with 2x6 and 1 5/8" Studs Structure with Shadow Reveal (by others)

#### Recommended Application



ALL OPENINGS MUST HAVE WOOD SUPPORT (2x6)

#### 2.a Standard Application with 2x6 Frame and 1 5/8" Studs



PLEASE ACCOUNT FOR FINISHED FLOOR FOR ALL MEASUREMENTS GIVEN TO DAYORIS



# Hardware

# Pocket and Sliding Door Hardware