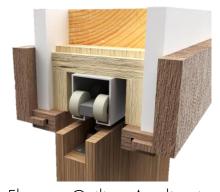

### 1. Builders grade Pocket Frame Kit

#### Limited to Door size up to $3' \times 8'$

Usually provided by others, available from Dayoris as an optional upgrade. (for optimal use, Dayoris recommend option 2, framing with 2x6).

X = THE WALL CAN BE ANY THICKNESSALL OPENINGS MUST HAVE WOOD SUPPORT ( 2 x 4, 2 x 6, 2 x 8, ... )

#### 1.a Standard Application with Builders Pocket Frame

HAFELE Track
RO = DH (Door Height) + 2 3/4"

(from Finished Floor)