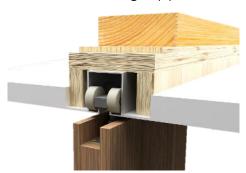

# 2. Pocket Frame with 2x6 and 1 5/8" Studs Structure (by others)

#### Recommended Application

ALL OPENINGS MUST HAVE WOOD SUPPORT (2x6)

#### 2.a Standard Application with 2x6 Frame and 1 5/8" Studs

PLEASE ACCOUNT FOR FINISHED FLOOR FOR ALL MEASUREMENTS GIVEN TO DAYORIS