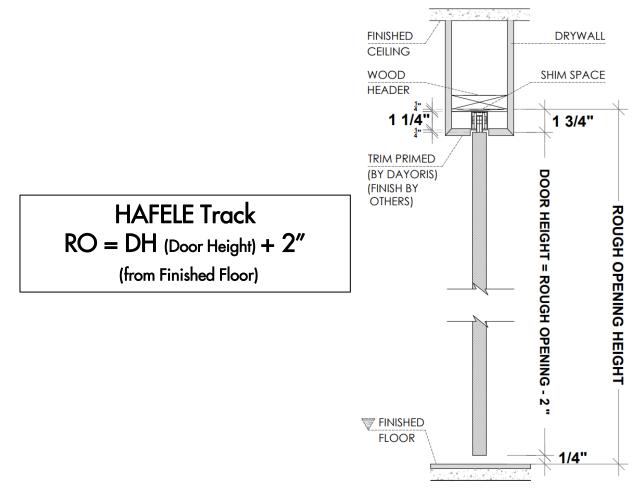

#### 2.b Floor to Ceiling Application with 2x6 and 1 5/8" Studs

PLEASE ACCOUNT FOR FINISHED FLOOR FOR ALL MEASUREMENTS GIVEN TO DAYORIS

1. Pocket Frame with 2x6 and 1 5/8" Studs Structure (by others)

- 2. Hafele Track Installation (included)
  - with Soft close and/or Soft open mechanism. (Door must be at least 34" width)
- 3. Bottom Guide (included)
- **4. Door Slab** (included)