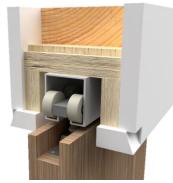

## 1. Builders grade Pocket Frame Kit

#### Limited to Door size up to $3' \times 8'$

Usually provided by others, available from Dayoris as an optional upgrade. (for optimal use, Dayoris recommend option 2, framing with 2x6).

PLEASE ACCOUNT FOR FINISHED FLOOR FOR ALL MEASUREMENTS GIVEN TO DAYORIS