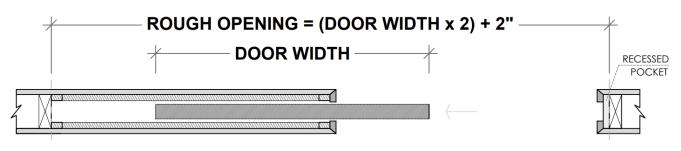

## 1. Builders grade Pocket Frame Kit

#### Limited to Door size up to $3' \times 8'$

Usually provided by others, available from Dayoris as an optional upgrade. (for optimal use, Dayoris recommend option 2, framing with 2x6).

PLEASE ACCOUNT FOR FINISHED FLOOR FOR ALL MEASUREMENTS GIVEN TO DAYORIS

FINISHED FLOOR

<u>⊤ 1/4</u>"