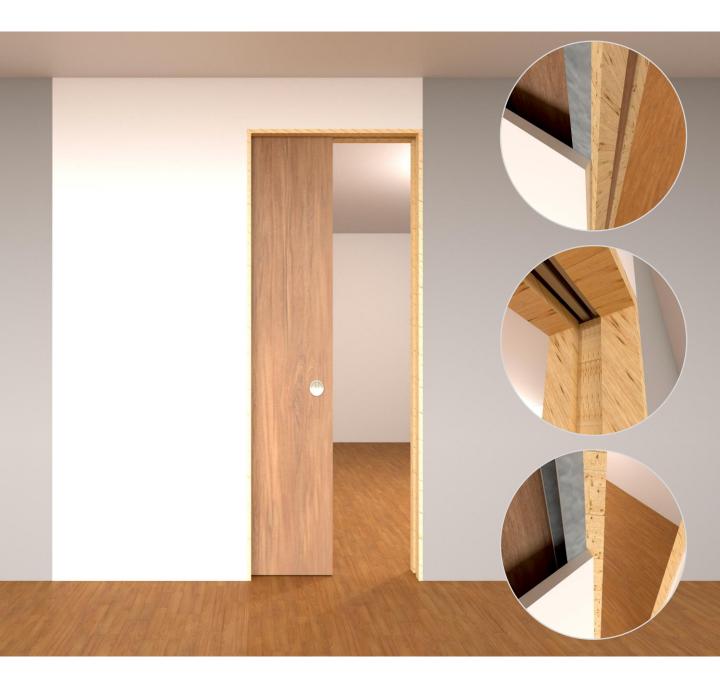

DAYORIS



# 2. Pocket Frame with 2x6 and 1 5/8" Studs Structure (by others)

#### **Recommended Application**



ALL OPENINGS MUST HAVE WOOD SUPPORT (2x6)

2.a Standard Application with 2x6 Frame and 1 5/8" Studs



PLEASE ACCOUNT FOR FINISHED FLOOR FOR ALL MEASUREMENTS GIVEN TO DAYORIS



#### 2.b Floor to Ceiling Application with 2x6 and 1 5/8" Studs



PLEASE ACCOUNT FOR FINISHED FLOOR FOR ALL MEASUREMENTS GIVEN TO DAYORIS



1. Pocket Frame with 2x6 and 1 5/8" Studs Structure (by others)





- 2. Hafele Track Installation (included)
  - with Soft close and/or Soft open mechanism. (Door must be at least 34" width)
- 3. Bottom Guide (included)
- **4. Door Slab** (included)





4. 4" Receiver to prime and paint (included)
5. 45° Poplar Trim to cut to size, prime and paint (included)





## 6. Plaster Application (by others)





## 7. Finished Pocket Installation





#### **Pocket Door Situations**





#### Hallway Detail 1





#### **Pocket Door Situations**







#### **Pocket Door Situations**

#### Pocket Doors in Conjuction with Stone / Tile / Paneling





#### Hardware

#### Pocket and Sliding Door Hardware