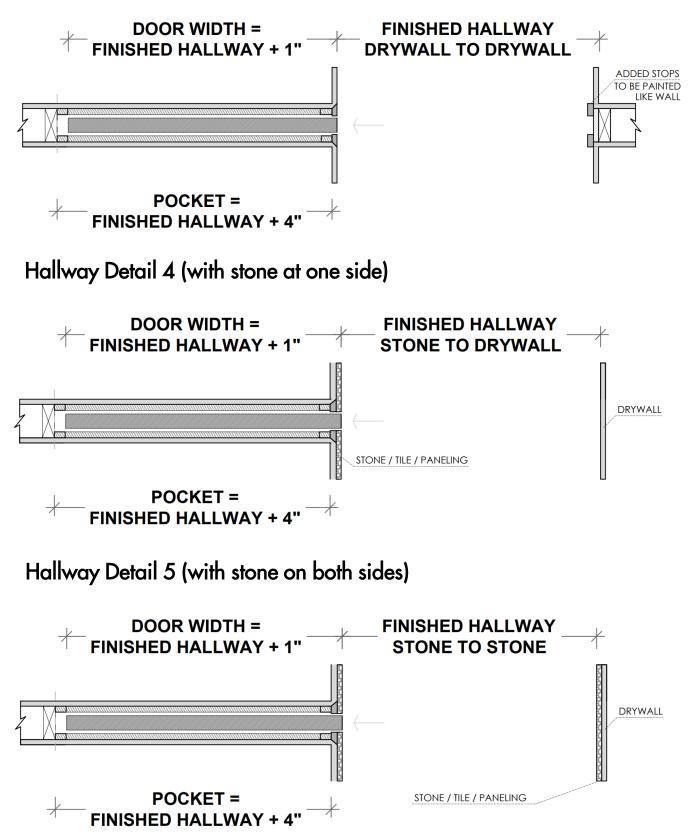

h 2x6 Frame and 1 5/8" Studs



PLEASE ACCOUNT FOR FINISHED FLOOR FOR ALL MEASUREMENTS GIVEN TO DAYORIS



#### 2.b Floor to Ceiling Application with 2x6 and 1 5/8" Studs



PLEASE ACCOUNT FOR FINISHED FLOOR FOR ALL MEASUREMENTS GIVEN TO DAYORIS



1. Pocket Frame with 2x6 and 1 5/8" Studs Structure (by others)





- 2. Hafele Track Installation (included)
  - with Soft close and/or Soft open mechanism. (Door must be at least 34" width)
- 3. Bottom Guide (included)
- **4. Door Slab** (included)





4. 4" Receiver to prime and paint (included)
5. 45° Poplar Trim to cut to size, prime and paint (included)





## 6. Plaster Application (by others)





## 7. Finished Pocket Installation





#### **Pocket Door Situations**





#### Hallway Detail 1





#### **Pocket Door Situations**







#### **Pocket Door Situations**

#### Pocket Doors in Conjuction with Stone / Tile / Paneling





#### Hardware

#### Pocket and Sliding Door Hardware