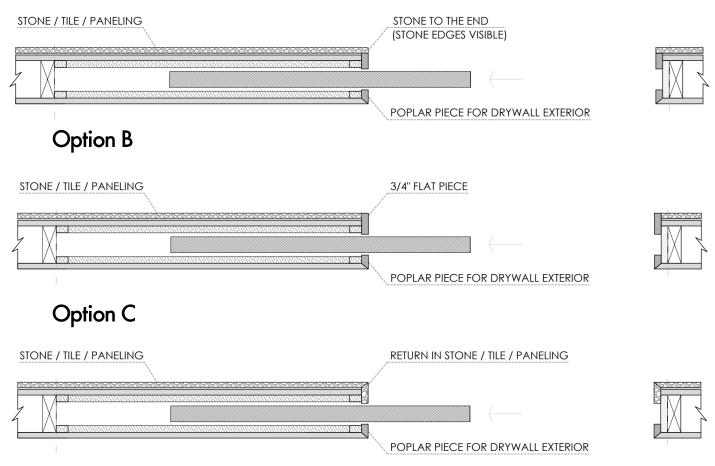

IS



#### 2.b Floor to Ceiling Application with 2x6 and 1 5/8" Studs



PLEASE ACCOUNT FOR FINISHED FLOOR FOR ALL MEASUREMENTS GIVEN TO DAYORIS



1. Pocket Frame with 2x6 and 1 5/8" Studs Structure (by others)





- 2. Hafele Track Installation (included)
  - with Soft close and/or Soft open mechanism. (Door must be at least 34" width)
- 3. Bottom Guide (included)
- **4. Door Slab** (included)





4. 4" Receiver to prime and paint (included)
5. 45° Poplar Trim to cut to size, prime and paint (included)





## 6. Plaster Application (by others)





## 7. Finished Pocket Installation





#### **Pocket Door Situations**





#### Hallway Detail 1





#### **Pocket Door Situations**







#### **Pocket Door Situations**

#### Pocket Doors in Conjuction with Stone / Tile / Paneling





#### Hardware

#### Pocket and Sliding Door Hardware