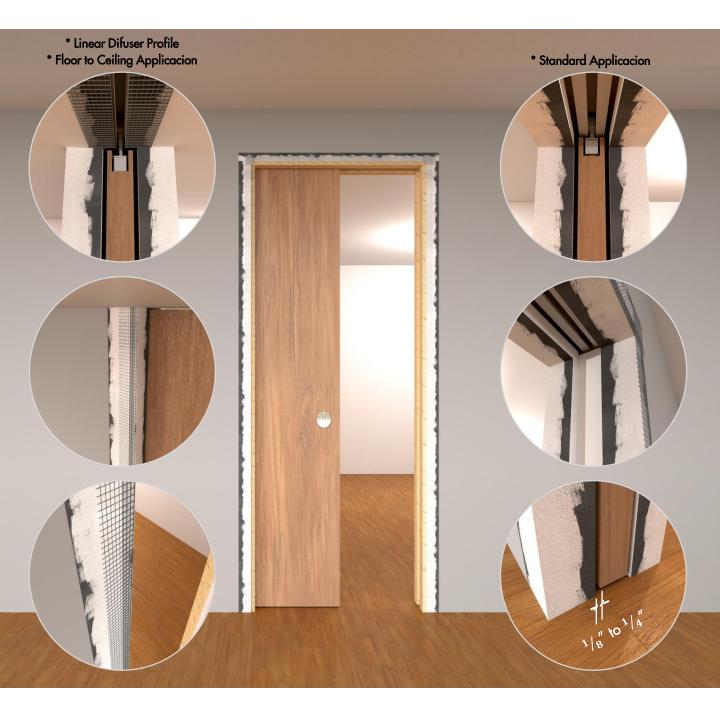

## **Applications**

Standard Application

Floor to Ceiling Application  $\, \star \,$ 

#### 1.b Floor to Ceiling Application with Builders Pocket Frame Kit

PLEASE ACCOUNT FOR FINISHED FLOOR FOR ALL MEASUREMENTS GIVEN TO DAYORIS

#### 2.b Floor to Ceiling Application with 2x6 and 1 5/8" Studs

PLEASE ACCOUNT FOR FINISHED FLOOR FOR ALL MEASUREMENTS GIVEN TO DAYORIS

1. Pocket Frame with 2x6 and 1 5/8" Studs Structure (by others)

- 2. Hafele Track Installation (included)
  - with Soft close and/or Soft open mechanism. (Door must be at least 34" width)
- 3. Bottom Guide (included)
- **4. Door Slab** (included)