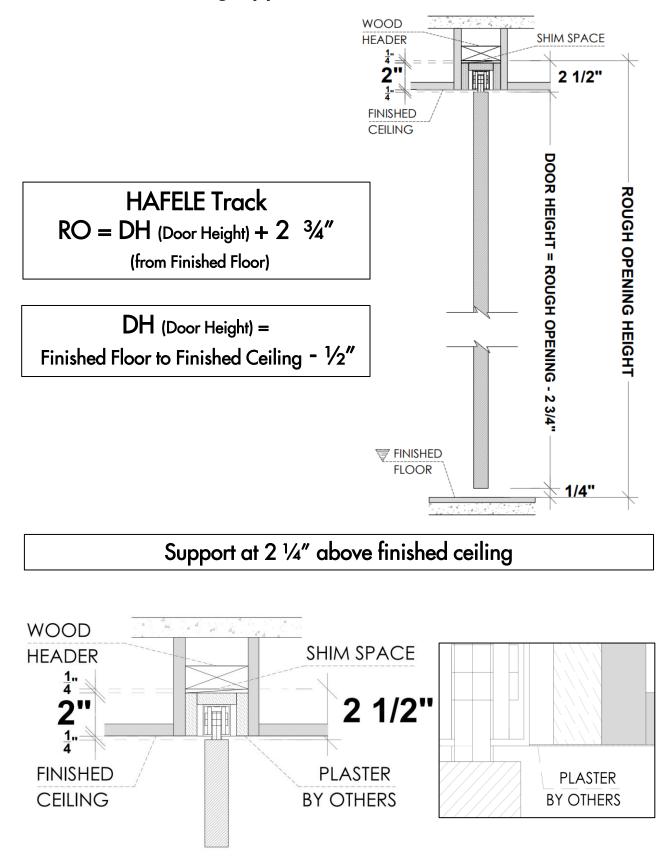

#### 1.b Floor to Ceiling Application with Builders Pocket Frame Kit

PLEASE ACCOUNT FOR FINISHED FLOOR FOR ALL MEASUREMENTS GIVEN TO DAYORIS