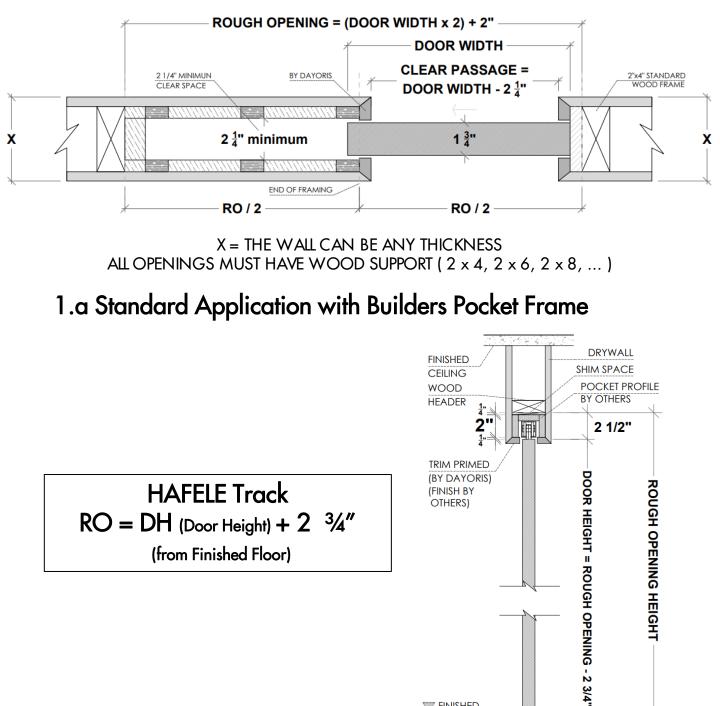

## 1. Builders grade Pocket Frame Kit

#### Limited to Door size up to $3' \times 8'$

Usually provided by others, available from Dayoris as an optional upgrade. (for optimal use, Dayoris recommend option 2, framing with 2x6).

PLEASE ACCOUNT FOR FINISHED FLOOR FOR ALL MEASUREMENTS GIVEN TO DAYORIS