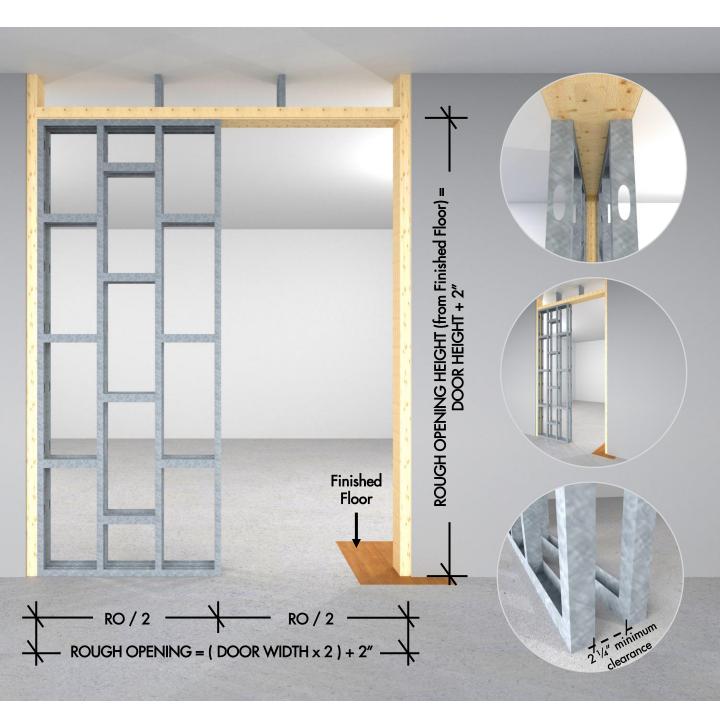

# 2. Pocket Frame with 2x6 and 1 5/8" Studs Structure (by others)

#### **Recommended Application**

ALL OPENINGS MUST HAVE WOOD SUPPORT (2x6)

2.a Standard Application with 2x6 Frame and 1 5/8" Studs

PLEASE ACCOUNT FOR FINISHED FLOOR FOR ALL MEASUREMENTS GIVEN TO DAYORIS

#### 2.b Floor to Ceiling Application with 2x6 and 1 5/8" Studs

PLEASE ACCOUNT FOR FINISHED FLOOR FOR ALL MEASUREMENTS GIVEN TO DAYORIS

1. Pocket Frame with 2x6 and 1 5/8" Studs Structure (by others)

- 2. Hafele Track Installation (included)
  - with Soft close and/or Soft open mechanism. (Door must be at least 34" width)
- 3. Bottom Guide (included)
- **4. Door Slab** (included)