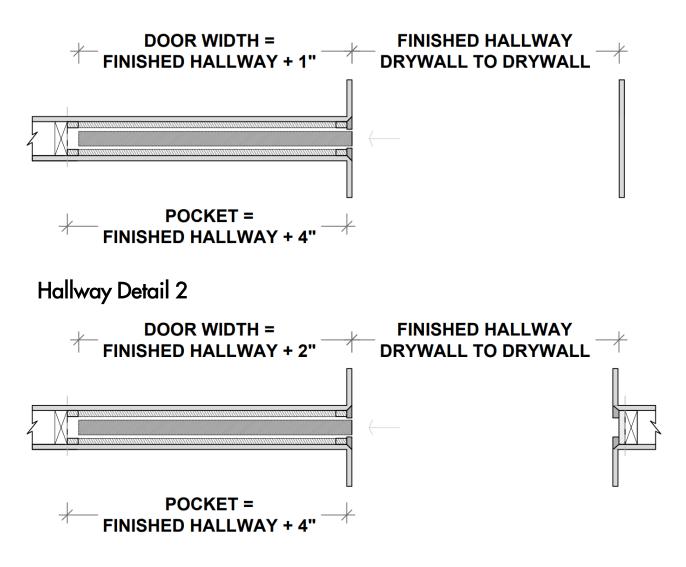

ORT (2x6)

2.a Standard Application with 2x6 Frame and 1 5/8" Studs



PLEASE ACCOUNT FOR FINISHED FLOOR FOR ALL MEASUREMENTS GIVEN TO DAYORIS



#### 2.b Floor to Ceiling Application with 2x6 and 1 5/8" Studs



PLEASE ACCOUNT FOR FINISHED FLOOR FOR ALL MEASUREMENTS GIVEN TO DAYORIS



1. Pocket Frame with 2x6 and 1 5/8" Studs Structure (by others)





- 2. Hafele Track Installation (included)
  - with Soft close and/or Soft open mechanism. (Door must be at least 34" width)
- 3. Bottom Guide (included)
- **4. Door Slab** (included)





4. 4" Receiver to prime and paint (included)
5. 45° Poplar Trim to cut to size, prime and paint (included)





## 6. Plaster Application (by others)





## 7. Finished Pocket Installation





#### **Pocket Door Situations**





#### Hallway Detail 1





#### **Pocket Door Situations**







#### **Pocket Door Situations**

#### Pocket Doors in Conjuction with Stone / Tile / Paneling





#### Hardware

#### Pocket and Sliding Door Hardware