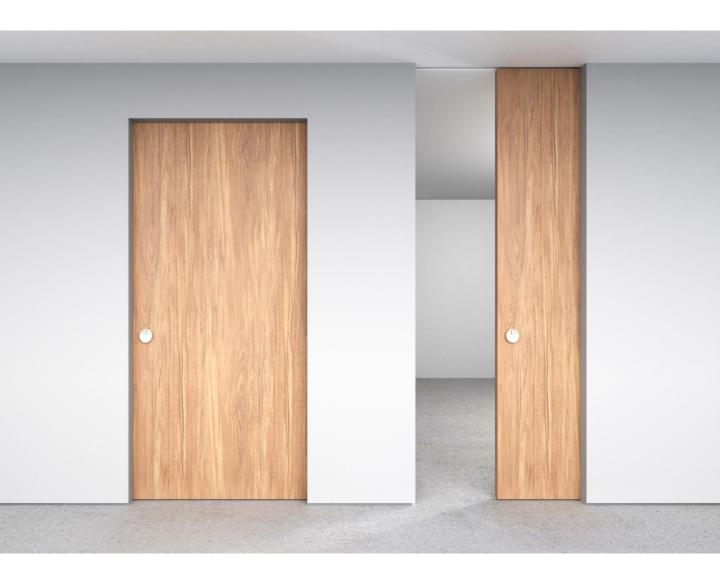

## **Types of Applications**

## **Applications**

Standard Application

Floor to Ceiling Application  $\, \star \,$ 