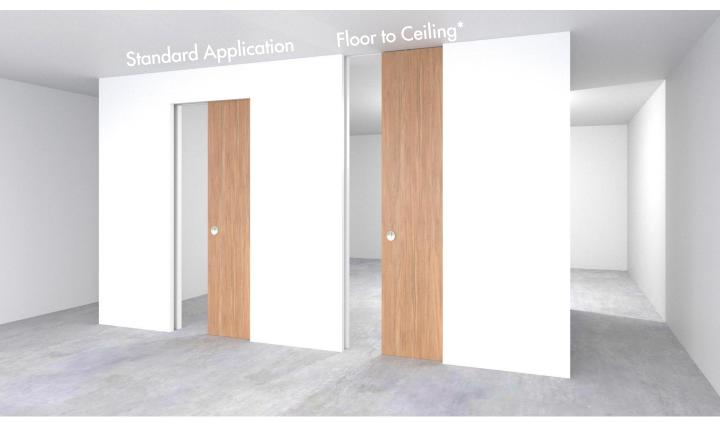

## **Applications**

Standard Application

Floor to Ceiling Application  $\, \star \,$ 