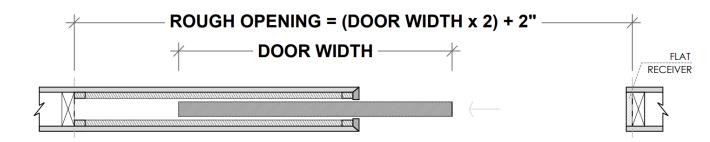

# 2. Pocket Frame with 2x6 and 1 5/8" Studs Structure (by others)

#### **Recommended Application**

ALL OPENINGS MUST HAVE WOOD SUPPORT (2x6)

2.a Standard Application with 2x6 Frame and 1 5/8" Studs

PLEASE ACCOUNT FOR FINISHED FLOOR FOR ALL MEASUREMENTS GIVEN TO DAYORIS