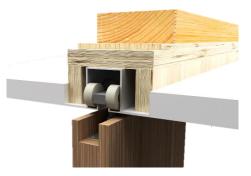

# 2. Pocket Frame with 2x6 and 1 5/8" Studs Structure (by others)

#### **Recommended Application**

ALL OPENINGS MUST HAVE WOOD SUPPORT (2x6)

2.a Standard Application with 2x6 Frame and 1 5/8" Studs

PLEASE ACCOUNT FOR FINISHED FLOOR FOR ALL MEASUREMENTS GIVEN TO DAYORIS