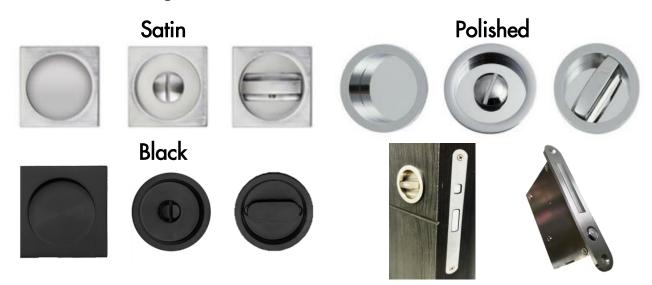

1 5/8" Studs



PLEASE ACCOUNT FOR FINISHED FLOOR FOR ALL MEASUREMENTS GIVEN TO DAYORIS



1. Pocket Frame with 2x6 and 1 5/8" Studs Structure (by others)





- 2. Hafele Track Installation (included)
  - with Soft close and/or Soft open mechanism. (Door must be at least 34" width)
- 3. Bottom Guide (included)
- **4. Door Slab** (included)





4. 4" Receiver to prime and paint (included)
5. 45° Poplar Trim to cut to size, prime and paint (included)





## 6. Plaster Application (by others)





## 7. Finished Pocket Installation





#### **Pocket Door Situations**





#### Hallway Detail 1





#### **Pocket Door Situations**







#### **Pocket Door Situations**

#### Pocket Doors in Conjuction with Stone / Tile / Paneling





#### Hardware

#### Pocket and Sliding Door Hardware