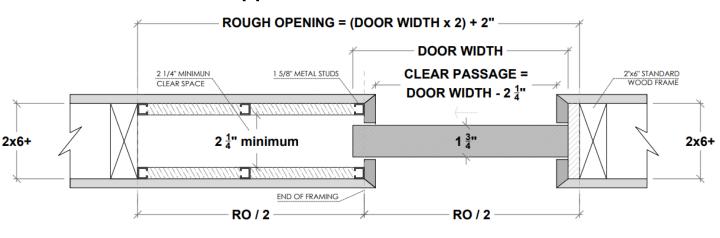

# 2. Pocket Frame with 2x6 and 1 5/8" Studs Structure (by others)

#### **Recommended Application**

ALL OPENINGS MUST HAVE WOOD SUPPORT (2x6)

2.a Standard Application with 2x6 Frame and 1 5/8" Studs

PLEASE ACCOUNT FOR FINISHED FLOOR FOR ALL MEASUREMENTS GIVEN TO DAYORIS