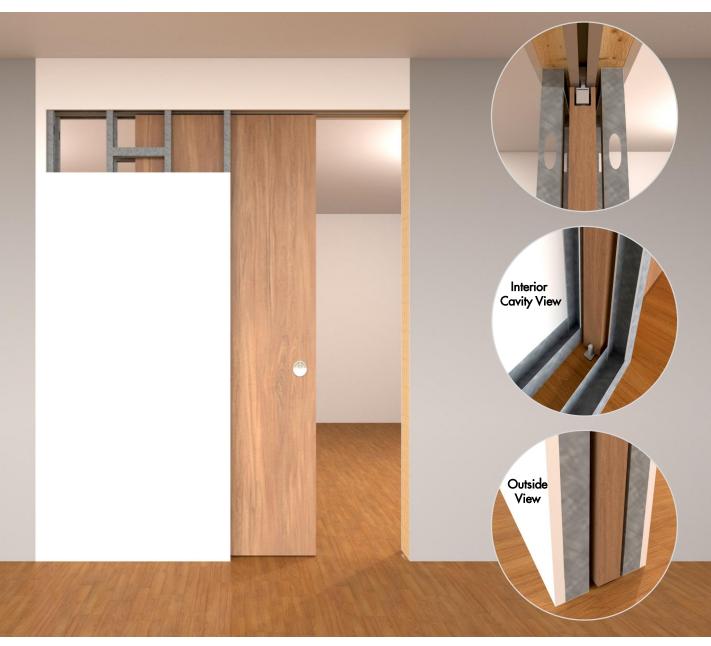

#### 2.b Floor to Ceiling Application with 2x6 and 1 5/8" Studs

PLEASE ACCOUNT FOR FINISHED FLOOR FOR ALL MEASUREMENTS GIVEN TO DAYORIS

1. Pocket Frame with 2x6 and 1 5/8" Studs Structure (by others)

- 2. Hafele Track Installation (included)
  - with Soft close and/or Soft open mechanism. (Door must be at least 34" width)
- 3. Bottom Guide (included)
- **4. Door Slab** (included)

4. 4" Receiver to prime and paint (included)
5. 45° Poplar Trim to cut to size, prime and paint (included)

## 6. Plaster Application (by others)

## 7. Finished Pocket Installation