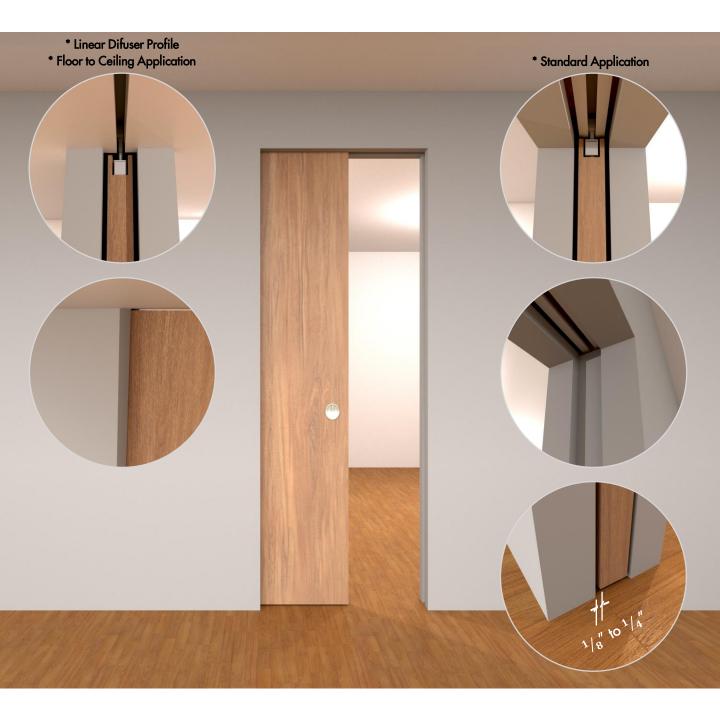

## **Applications**

Standard Application

Floor to Ceiling Application  $\, \star \,$ 

#### 1.b Floor to Ceiling Application with Builders Pocket Frame Kit

PLEASE ACCOUNT FOR FINISHED FLOOR FOR ALL MEASUREMENTS GIVEN TO DAYORIS

#### 2.b Floor to Ceiling Application with 2x6 and 1 5/8" Studs

PLEASE ACCOUNT FOR FINISHED FLOOR FOR ALL MEASUREMENTS GIVEN TO DAYORIS

1. Pocket Frame with 2x6 and 1 5/8" Studs Structure (by others)

- 2. Hafele Track Installation (included)
  - with Soft close and/or Soft open mechanism. (Door must be at least 34" width)
- 3. Bottom Guide (included)
- **4. Door Slab** (included)