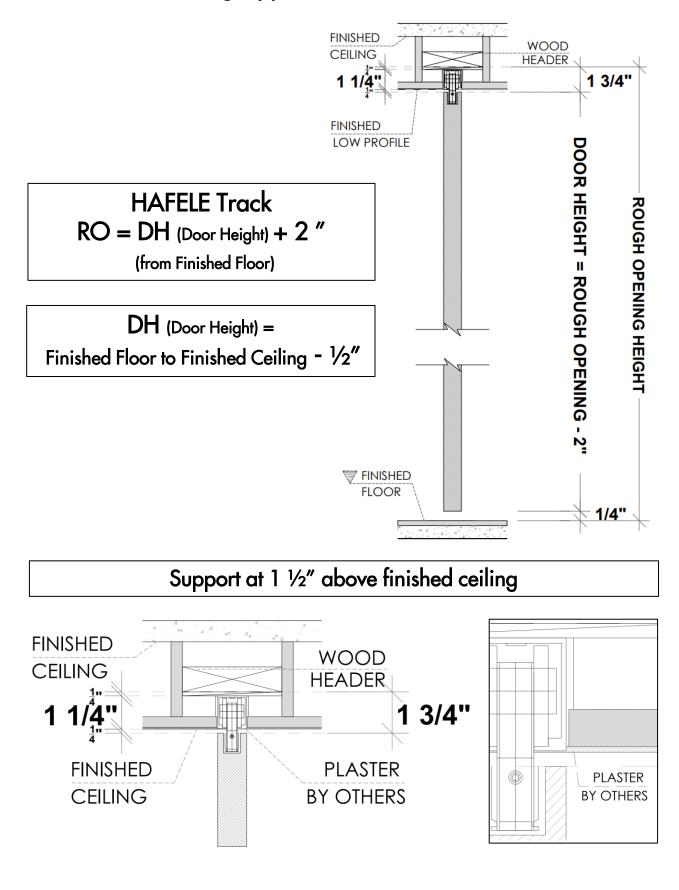

## 1. Builders grade Pocket Frame Kit

#### Limited to Door size up to $3' \times 8'$

Usually provided by others, available from Dayoris as an optional upgrade. (for optimal use, Dayoris recommend option 2, framing with 2x6).

PLEASE ACCOUNT FOR FINISHED FLOOR FOR ALL MEASUREMENTS GIVEN TO DAYORIS

FINISHED FLOOR

<u>⊤ 1/4</u>"

#### 1.b Floor to Ceiling Application with Builders Pocket Frame Kit

PLEASE ACCOUNT FOR FINISHED FLOOR FOR ALL MEASUREMENTS GIVEN TO DAYORIS

#### **Recommended Application**

ALL OPENINGS MUST HAVE WOOD SUPPORT (2x6)

2.a Standard Application with 2x6 Frame and 1 5/8" Studs

PLEASE ACCOUNT FOR FINISHED FLOOR FOR ALL MEASUREMENTS GIVEN TO DAYORIS

#### 2.b Floor to Ceiling Application with 2x6 and 1 5/8" Studs

PLEASE ACCOUNT FOR FINISHED FLOOR FOR ALL MEASUREMENTS GIVEN TO DAYORIS

1. Pocket Frame with 2x6 and 1 5/8" Studs Structure (by others)

- 2. Hafele Track Installation (included)
  - with Soft close and/or Soft open mechanism. (Door must be at least 34" width)
- 3. Bottom Guide (included)
- **4. Door Slab** (included)