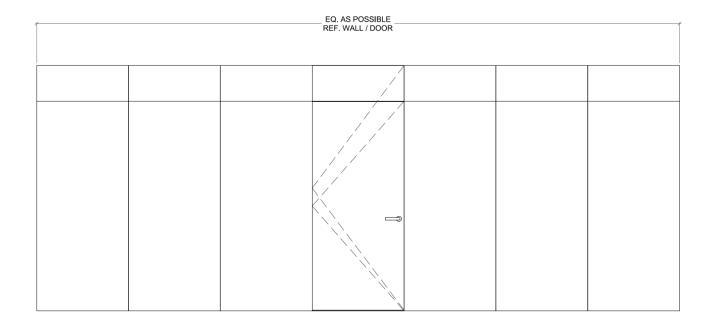

## Outswing - Outswing Application

 $f{\star}$  Based on centered doors in the rough opening for inswing/outswing application

#### Full Height