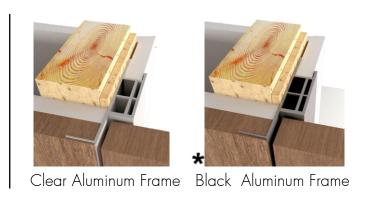

### What's included

Technical Specifications:

- Finish Designer's choice
- Frame Concealed aluminum
- Design Designers Choice

Cabinet Knob

L Profile

Cabinet Style Hinge

Frame Profile Finishes

\* Profiles available in Black as on upgrade.