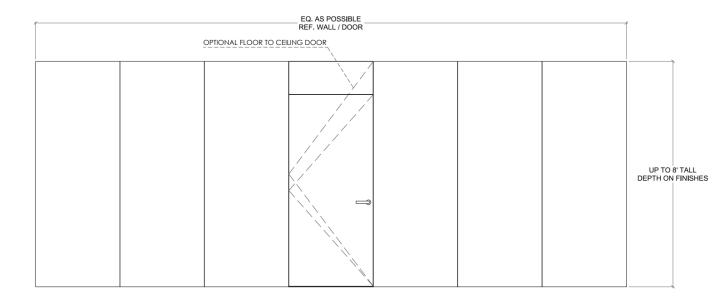

### Types of Applications

### What's included

Technical Specifications:

- Finish Designer's choice
- Frame Concealed aluminum
- Design Designers Choice

Cabinet Knob

L Profile

Cabinet Style Hinge

Frame Profile Finishes

\* Profiles available in Black as on upgrade.