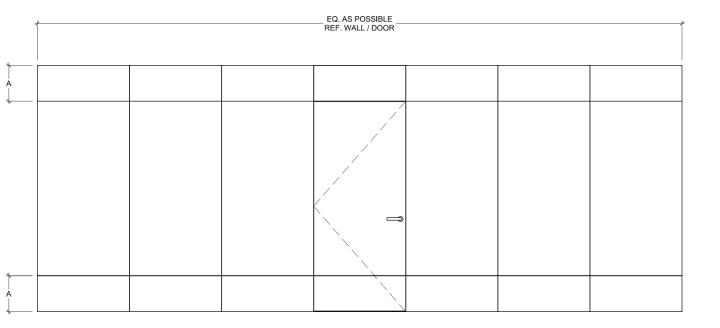

### Types of Applications

### What's included

Technical Specifications:

- Finish Designer's choice
- Frame Concealed aluminum
- Design Designers Choice

Cabinet Knob

L Profile

Cabinet Style Hinge

Frame Profile Finishes

\* Profiles available in Black as on upgrade.