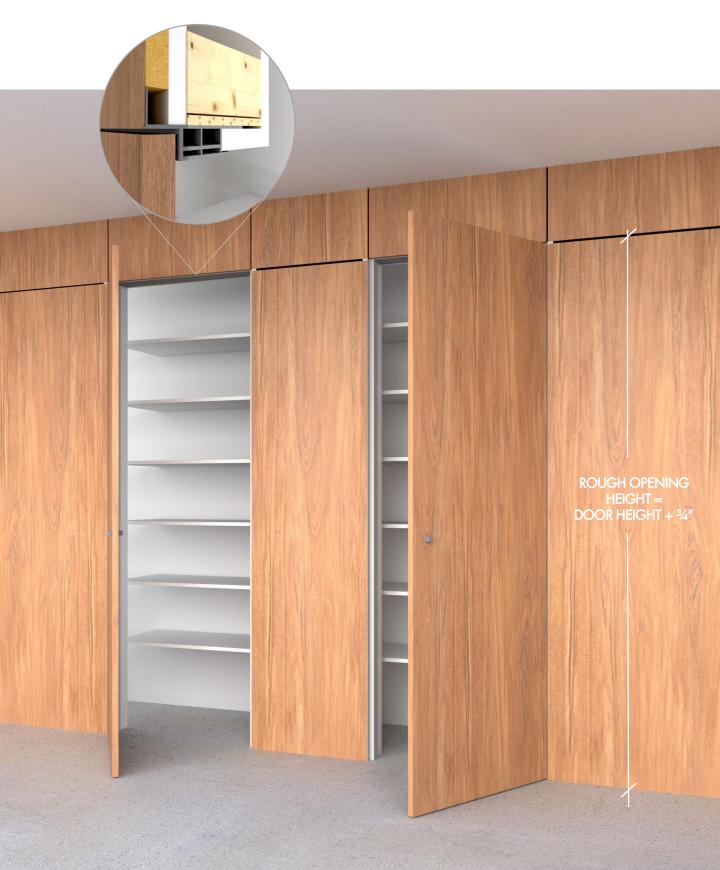

# Panel/ paneling and door application

### EURO DOORS FOR MILLWORK COORDINATION

(Paneling provided by others, using Dayoris laminated materials)







### Types of Applications



### What's included

Technical Specifications:

- Finish Designer's choice
- Frame Concealed aluminum
- Design Designers Choice

Cabinet Knob

L Profile

Cabinet Style Hinge

Frame Profile Finishes



\* Profiles available in Black as on upgrade.



# Filo muro/ euro door, header panel detail

### **Outswing Profile**



PLEASE ACCOUNT FOR FINISHED FLOOR FOR ALL MEASUREMENTS GIVEN TO DAYORIS.



## Outswing - Outswing Application

 $f{\star}$  Based on centered doors in the rough opening for inswing/outswing application





#### Full Height



### Mirrored Height





### Reversed Height



#### Blocks I





#### Door Height



### Split Height





### Hardware Highlight



#### Blocks II