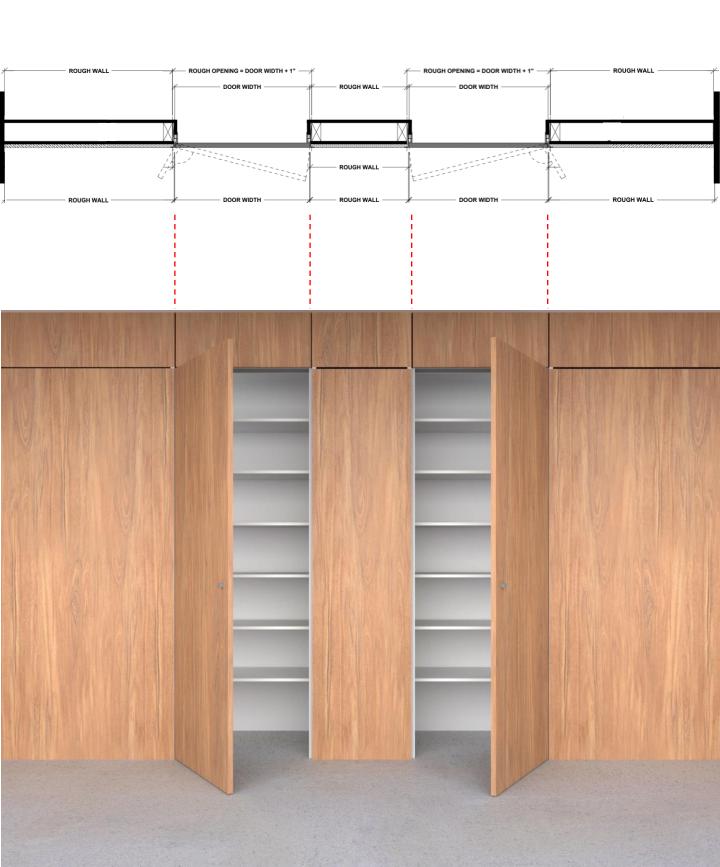

# Filo muro/ euro door, header panel detail

## Outswing - Outswing Application

 $f{\star}$  Based on centered doors in the rough opening for inswing/outswing application