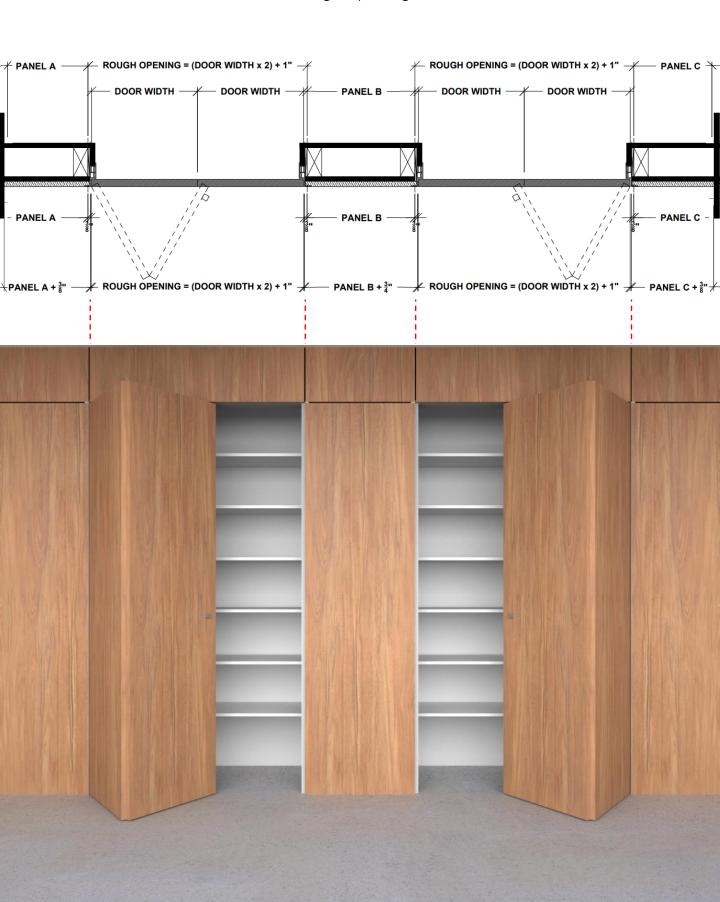

# Filo muro/ euro door, header panel detail

### **Outswing Profile**

PLEASE ACCOUNT FOR FINISHED FLOOR FOR ALL MEASUREMENTS GIVEN TO DAYORIS.

### Outswing - Outswing Application

 $f{\star}$  Based on centered doors in the rough opening.