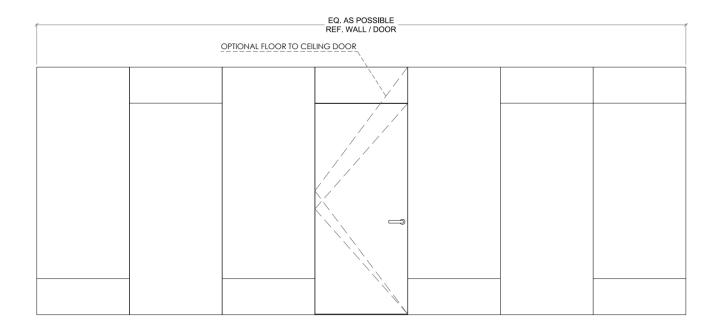

# Panel/ paneling and door application

### EURO BIFOLD DOOR FOR MILLWORK COORDINATION

(Paneling provided by others, using Dayoris laminated materials)







### Types of Applications



### What's included

Technical Specifications:

- Finish Designer's choice
- Frame Concealed aluminum
- Design Designers Choice

Cabinet Style Hinge L Profile Cabinet Knob

### Frame Profile Finishes



Clear Aluminum Frame

\* Profiles available in Black as on upgrade.



# Filo muro/ euro door, header panel detail

### **Outswing Profile**



PLEASE ACCOUNT FOR FINISHED FLOOR FOR ALL MEASUREMENTS GIVEN TO DAYORIS.



### Outswing - Outswing Application

 $f{\star}$  Based on centered doors in the rough opening.





#### Full Height



#### Mirrored Height





#### Reversed Height



#### Blocks I





#### Door Height



#### Split Height





#### Hardware Highlight



#### Blocks II