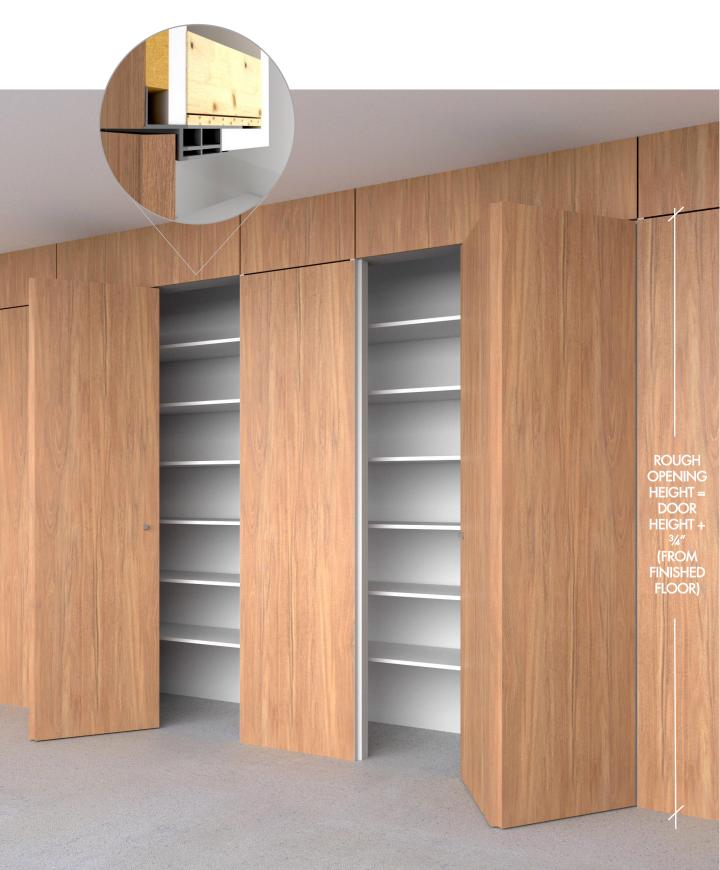

# Filo muro/ euro door, header panel detail

### **Outswing Profile**

PLEASE ACCOUNT FOR FINISHED FLOOR FOR ALL MEASUREMENTS GIVEN TO DAYORIS.