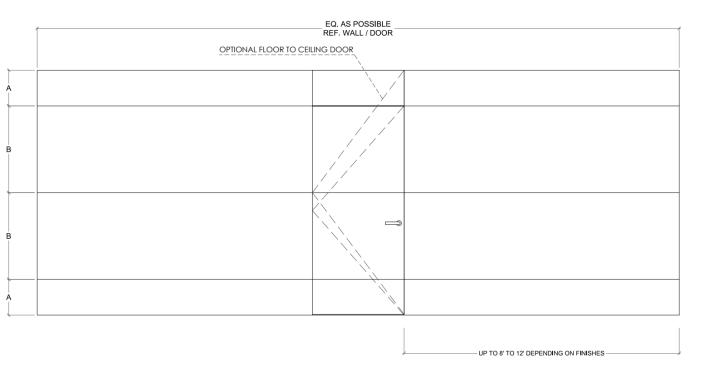

(Paneling provided by others, using Dayoris laminated materials)







### Types of Applications



### What's included

Technical Specifications:

- Finish Designer's choice
- Frame Concealed aluminum
- Design Designers Choice

Cabinet Style Hinge L Profile Cabinet Knob

### Frame Profile Finishes



Clear Aluminum Frame

\* Profiles available in Black as on upgrade.



# Filo muro/ euro door, header panel detail

### **Outswing Profile**



PLEASE ACCOUNT FOR FINISHED FLOOR FOR ALL MEASUREMENTS GIVEN TO DAYORIS.



### Outswing - Outswing Application

 $f{\star}$  Based on centered doors in the rough opening.





#### Full Height



#### Mirrored Height





#### Reversed Height



#### Blocks I





#### Door Height



#### Split Height





#### Hardware Highlight



#### Blocks II