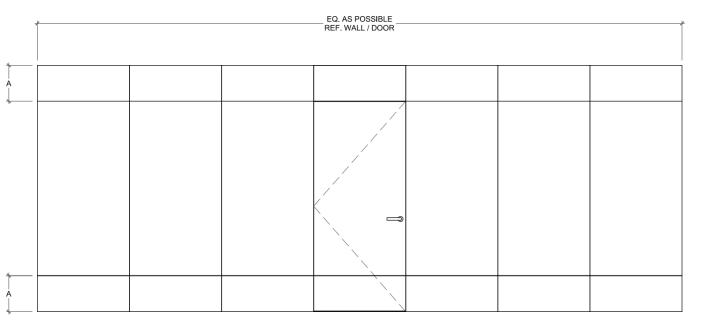

# Panel/ paneling and door application

### EURO BIFOLD DOOR FOR MILLWORK COORDINATION

(Paneling provided by others, using Dayoris laminated materials)







### Types of Applications



### What's included

Technical Specifications:

- Finish Designer's choice
- Frame Concealed aluminum
- Design Designers Choice

Cabinet Style Hinge L Profile Cabinet Knob

### Frame Profile Finishes



Clear Aluminum Frame

\* Profiles available in Black as on upgrade.



# Filo muro/ euro door, header panel detail

### **Outswing Profile**



PLEASE ACCOUNT FOR FINISHED FLOOR FOR ALL MEASUREMENTS GIVEN TO DAYORIS.



### Outswing - Outswing Application

 $f{\star}$  Based on centered doors in the rough opening.





#### Full Height



#### Mirrored Height





#### Reversed Height



#### Blocks I





#### Door Height



#### Split Height





#### Hardware Highlight



#### Blocks II