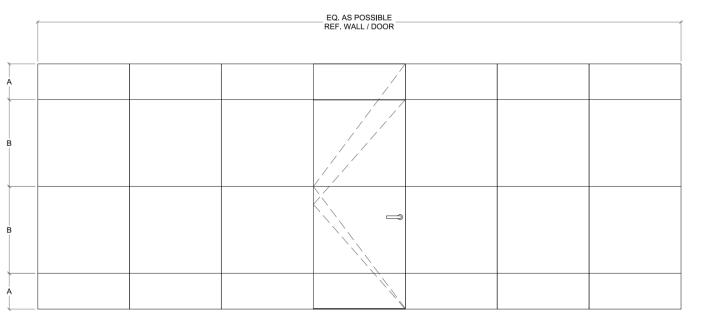

## EURO BIFOLD DOOR FOR MILLWORK COORDINATION

(Paneling provided by others, using Dayoris laminated materials)







### Types of Applications



### What's included

Technical Specifications:

- Finish Designer's choice
- Frame Concealed aluminum
- Design Designers Choice

Cabinet Style Hinge L Profile Cabinet Knob

### Frame Profile Finishes



Clear Aluminum Frame

\* Profiles available in Black as on upgrade.



# Filo muro/ euro door, header panel detail

### **Outswing Profile**



PLEASE ACCOUNT FOR FINISHED FLOOR FOR ALL MEASUREMENTS GIVEN TO DAYORIS.



### Outswing - Outswing Application

 $f{\star}$  Based on centered doors in the rough opening.





#### Full Height



#### Mirrored Height





#### Reversed Height



#### Blocks I





#### Door Height



#### Split Height





#### Hardware Highlight



#### Blocks II