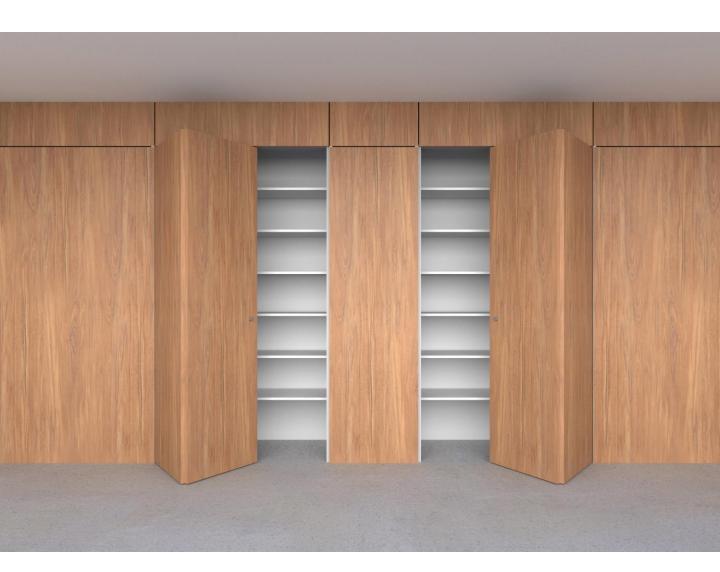

# Panel/ paneling and door application

### EURO BIFOLD DOOR FOR MILLWORK COORDINATION

(Paneling provided by others, using Dayoris laminated materials)







### Types of Applications



### What's included

Technical Specifications:

- Finish Designer's choice
- Frame Concealed aluminum
- Design Designers Choice

Cabinet Style Hinge L Profile Cabinet Knob

### Frame Profile Finishes



Clear Aluminum Frame

\* Profiles available in Black as on upgrade.



# Filo muro/ euro door, header panel detail

### **Outswing Profile**



PLEASE ACCOUNT FOR FINISHED FLOOR FOR ALL MEASUREMENTS GIVEN TO DAYORIS.



### Outswing - Outswing Application

 $f{\star}$  Based on centered doors in the rough opening.





#### Full Height



#### Mirrored Height





#### Reversed Height



#### Blocks I





#### Door Height



#### Split Height





#### Hardware Highlight



#### Blocks II