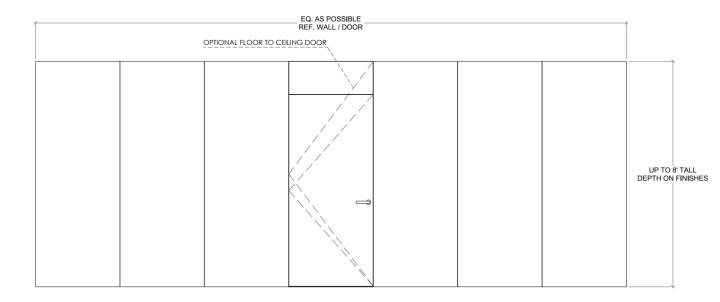

# Panel/ paneling and door application

### EURO BIFOLD DOOR FOR MILLWORK COORDINATION

(Paneling provided by others, using Dayoris laminated materials)







### Types of Applications



### What's included

Technical Specifications:

- Finish Designer's choice
- Frame Concealed aluminum
- Design Designers Choice

Cabinet Style Hinge L Profile Cabinet Knob

### Frame Profile Finishes



Clear Aluminum Frame

\* Profiles available in Black as on upgrade.



# Filo muro/ euro door, header panel detail

### **Outswing Profile**



PLEASE ACCOUNT FOR FINISHED FLOOR FOR ALL MEASUREMENTS GIVEN TO DAYORIS.



### Outswing - Outswing Application

 $f{\star}$  Based on centered doors in the rough opening.





#### Full Height



#### Mirrored Height





#### Reversed Height



#### Blocks I





#### Door Height



#### Split Height





#### Hardware Highlight



#### Blocks II