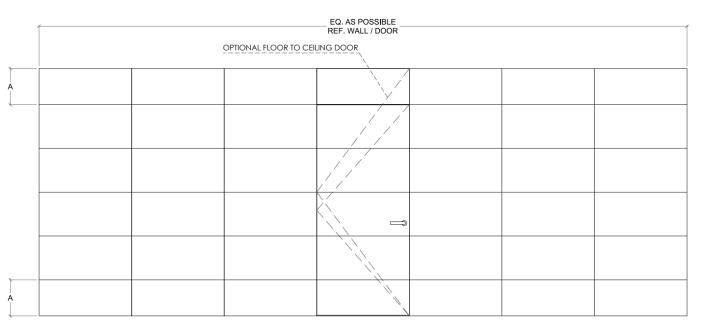

# Panel/ paneling and door application

### EURO BIFOLD DOOR FOR MILLWORK COORDINATION

(Paneling provided by others, using Dayoris laminated materials)







### Types of Applications



### What's included

Technical Specifications:

- Finish Designer's choice
- Frame Concealed aluminum
- Design Designers Choice

Cabinet Style Hinge L Profile Cabinet Knob

### Frame Profile Finishes



Clear Aluminum Frame

\* Profiles available in Black as on upgrade.



# Filo muro/ euro door, header panel detail

### **Outswing Profile**



PLEASE ACCOUNT FOR FINISHED FLOOR FOR ALL MEASUREMENTS GIVEN TO DAYORIS.



### Outswing - Outswing Application

 $f{\star}$  Based on centered doors in the rough opening.





#### Full Height



#### Mirrored Height





#### Reversed Height



#### Blocks I





#### Door Height



#### Split Height





#### Hardware Highlight



#### Blocks II