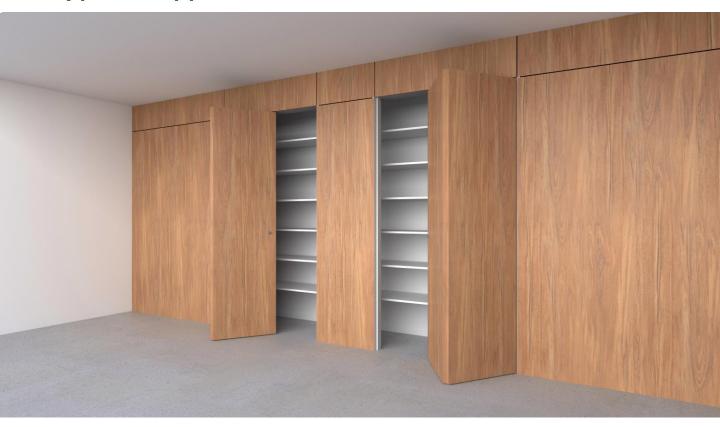

# Panel/ paneling and door application

### EURO BIFOLD DOOR FOR MILLWORK COORDINATION

(Paneling provided by others, using Dayoris laminated materials)







### Types of Applications



### What's included

Technical Specifications:

- Finish Designer's choice
- Frame Concealed aluminum
- Design Designers Choice

Cabinet Style Hinge L Profile Cabinet Knob

### Frame Profile Finishes



Clear Aluminum Frame

\* Profiles available in Black as on upgrade.



# Filo muro/ euro door, header panel detail

### **Outswing Profile**



PLEASE ACCOUNT FOR FINISHED FLOOR FOR ALL MEASUREMENTS GIVEN TO DAYORIS.



### Outswing - Outswing Application

 $f{\star}$  Based on centered doors in the rough opening.





#### Full Height



#### Mirrored Height





#### Reversed Height



#### Blocks I





#### Door Height



#### Split Height





#### Hardware Highlight



#### Blocks II