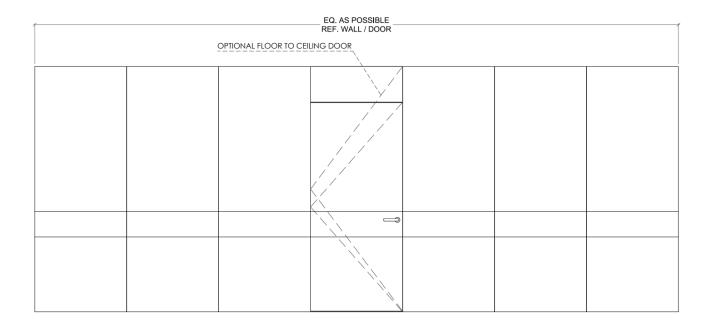

ORK COORDINATION

(Paneling provided by others, using Dayoris laminated materials)







### Types of Applications



### What's included

Technical Specifications:

- Finish Designer's choice
- Frame Concealed aluminum
- Design Designers Choice

Cabinet Style Hinge L Profile Cabinet Knob

### Frame Profile Finishes



Clear Aluminum Frame

\* Profiles available in Black as on upgrade.



# Filo muro/ euro door, header panel detail

### **Outswing Profile**



PLEASE ACCOUNT FOR FINISHED FLOOR FOR ALL MEASUREMENTS GIVEN TO DAYORIS.



### Outswing - Outswing Application

 $f{\star}$  Based on centered doors in the rough opening.





#### Full Height



#### Mirrored Height





#### Reversed Height



#### Blocks I





#### Door Height



#### Split Height





#### Hardware Highlight



#### Blocks II