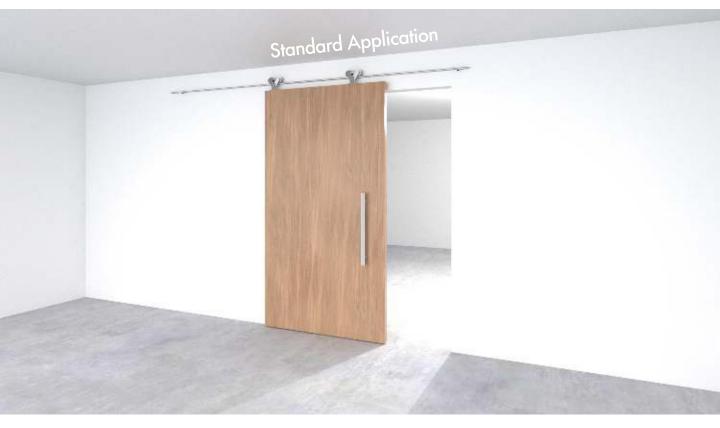

# Filo muro/ frameless

## BARN DOOR







### Types of Applications



#### **Finishes**

Primed / Laminated Import

Laminated Suncrest / Matte Lacquer

Wood veneer

#### What's included

Technical Specifications: Solid Core Door Slab or Honeycomb Finish – Designer's choice Handset – DAYORIS Italia Design – Designers Choice





\* Top carrier/Bottom guide subject to change depending on door width and height.



### Framing Instructions Filo muro/barn door





# Application/ barn door with pull



#### **Wood Support**





# Application/ barn door with flush pull



#### **Wood Support**





### Flush Pulls



## **Door Pulls**