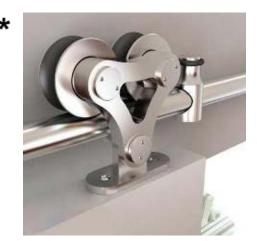

#### What's included

Technical Specifications: Solid Core Door Slab or Honeycomb Finish – Designer's choice Handset – DAYORIS Italia Design – Designers Choice

\* Top carrier/Bottom guide subject to change depending on door width and height.