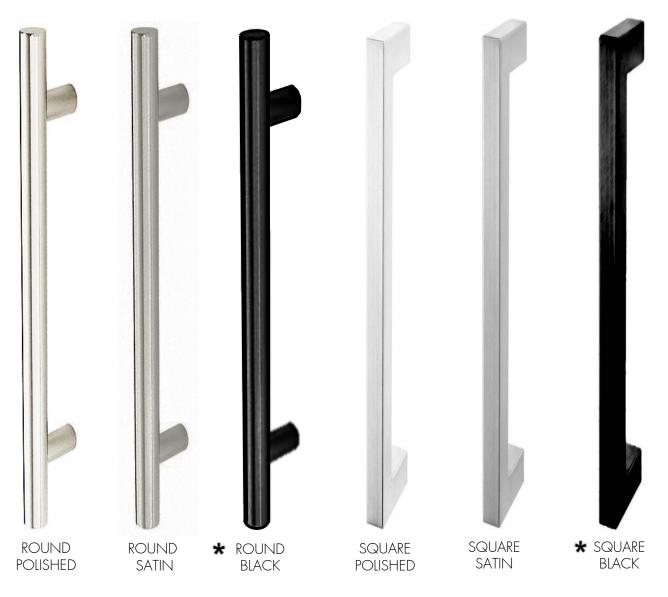

# Filo muro/ frameless

## BARN DOOR







### Types of Applications



#### **Finishes**

Primed / Laminated Import

Laminated Suncrest / Matte Lacquer

Wood veneer

#### What's included

Technical Specifications: Solid Core Door Slab or Honeycomb Finish – Designer's choice Handset – DAYORIS Italia Design – Designers Choice





\* Top carrier/Bottom guide subject to change depending on door width and height.



### Framing Instructions Filo muro/barn door





# Application/ barn door with pull



#### **Wood Support**





# Application/ barn door with flush pull



#### **Wood Support**





### Flush Pulls



## **Door Pulls**