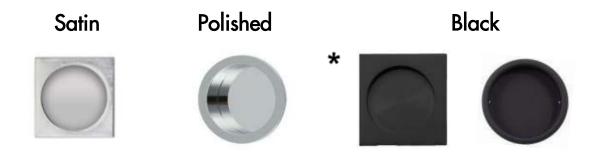

# Filo muro/ frameless

## BARN DOOR







### Types of Applications



#### **Finishes**

Primed / Laminated Import

Laminated Suncrest / Matte Lacquer

Wood veneer

#### What's included

Technical Specifications: Solid Core Door Slab or Honeycomb Finish – Designer's choice Handset – DAYORIS Italia Design – Designers Choice





\* Top carrier/Bottom guide subject to change depending on door width and height.



### Framing Instructions Filo muro/barn door





# Application/ barn door with pull



#### **Wood Support**





# Application/ barn door with flush pull



#### **Wood Support**





### Flush Pulls



## **Door Pulls**