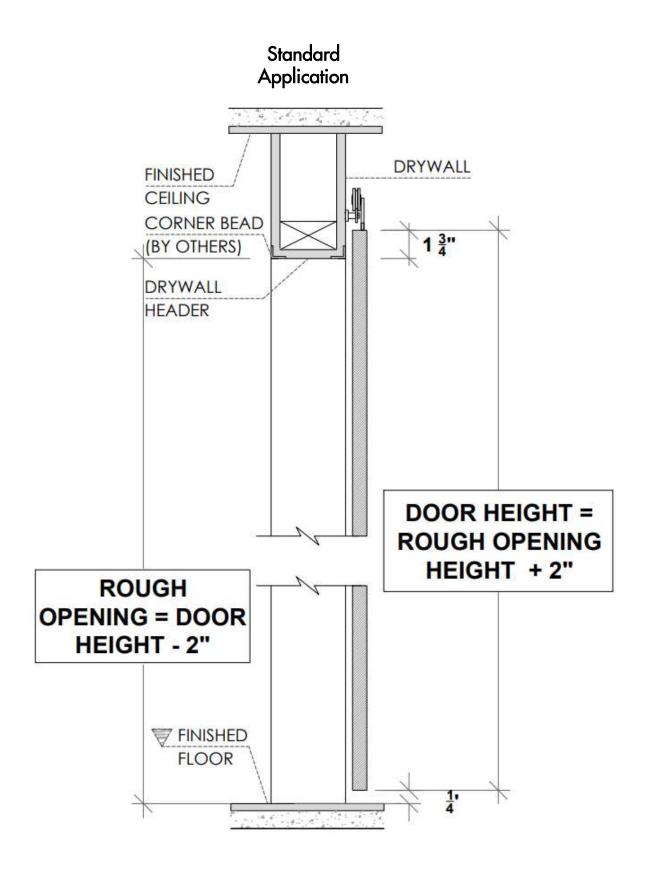

# Filo muro/ frameless

## BARN DOOR







### Types of Applications



#### **Finishes**

Primed / Laminated Import

Laminated Suncrest / Matte Lacquer

Wood veneer

#### What's included

Technical Specifications: Solid Core Door Slab or Honeycomb Finish – Designer's choice Handset – DAYORIS Italia Design – Designers Choice





\* Top carrier/Bottom guide subject to change depending on door width and height.



### Framing Instructions Filo muro/barn door





# Application/ barn door with pull



#### **Wood Support**





# Application/ barn door with flush pull



#### **Wood Support**





### Flush Pulls



## **Door Pulls**