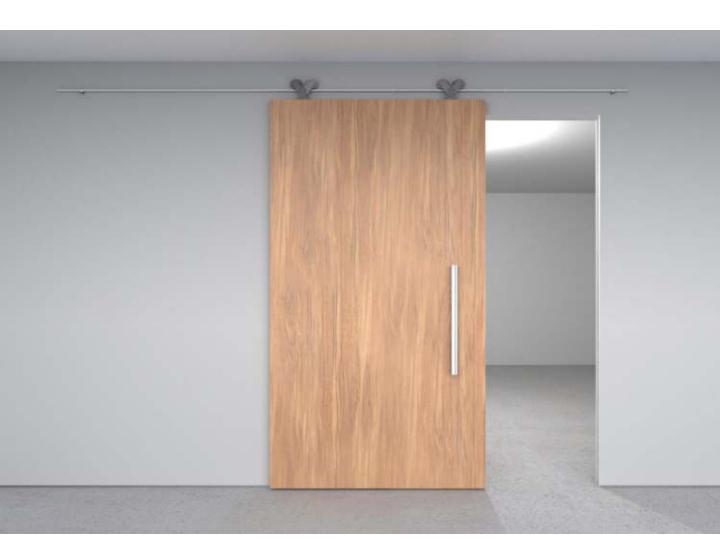

# Filo muro/ frameless

## BARN DOOR







### Types of Applications



#### **Finishes**

Primed / Laminated Import

Laminated Suncrest / Matte Lacquer

Wood veneer

#### What's included

Technical Specifications: Solid Core Door Slab or Honeycomb Finish – Designer's choice Handset – DAYORIS Italia Design – Designers Choice





\* Top carrier/Bottom guide subject to change depending on door width and height.



### Framing Instructions Filo muro/barn door





# Application/ barn door with pull



#### **Wood Support**





# Application/ barn door with flush pull



#### **Wood Support**





### Flush Pulls



## **Door Pulls**