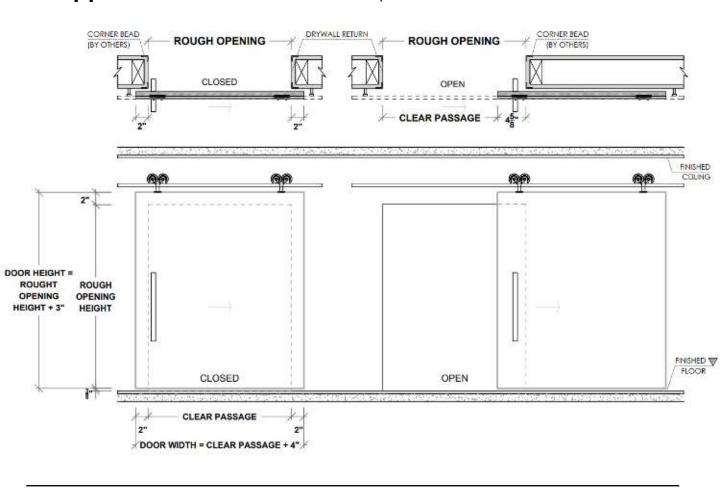

### Framing Instructions Filo muro/barn door

# Application/ barn door with pull