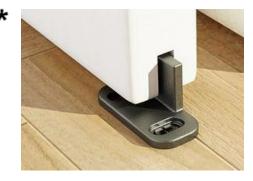

# Filo muro/ frameless

## BARN DOOR







### Types of Applications



#### **Finishes**

Primed / Laminated Import

Laminated Suncrest / Matte Lacquer

Wood veneer

#### What's included

Technical Specifications: Solid Core Door Slab or Honeycomb Finish – Designer's choice Handset – DAYORIS Italia Design – Designers Choice





\* Top carrier/Bottom guide subject to change depending on door width and height.



### Framing Instructions Filo muro/barn door





# Application/ barn door with pull



#### **Wood Support**





# Application/ barn door with flush pull



#### **Wood Support**





### Flush Pulls



## **Door Pulls**