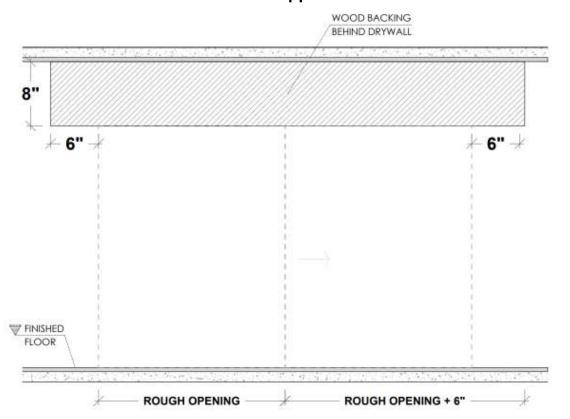

# Filo muro/ frameless

## BARN DOOR







### Types of Applications



#### **Finishes**

Primed / Laminated Import

Laminated Suncrest / Matte Lacquer

Wood veneer

#### What's included

Technical Specifications: Solid Core Door Slab or Honeycomb Finish – Designer's choice Handset – DAYORIS Italia Design – Designers Choice





\* Top carrier/Bottom guide subject to change depending on door width and height.



### Framing Instructions Filo muro/barn door





# Application/ barn door with pull



#### **Wood Support**





# Application/ barn door with flush pull



#### **Wood Support**





### Flush Pulls



## **Door Pulls**