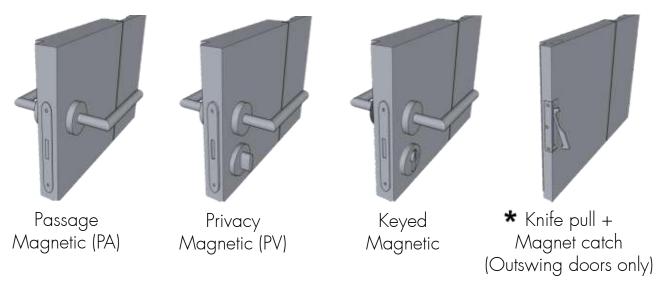

.



## Framing Instructions Telaio/ pivot door



X = THE WALL CAN BE ANY THICKNESSALL OPENINGS MUST HAVE WOOD SUPPORT (  $2'' \times 4''$ ,  $2'' \times 6''$ ,  $2'' \times 8''$ , ... )



PLEASE ACCOUNT FOR FINISHED FLOOR FOR ALL MEASUREMENTS GIVEN TO DAYORIS.



## **Inswing Application**

#### Left Hand Inswing

#### Right Hand Inswing







## **Outswing Application**

### Right Hand Outswing

#### Left Hand Outswing







# **Double Door Applications**

#### Double Dummy Application with top magnetic catch (both active)



#### Active / Inactive Door with flush bolts



RHA (RIGHT HAND ACTIVE) SHOWN ROUGH OPENING = ( DOOR WIDTH  $\times$  2 ) + 3  $\frac{1}{2}$ "



# Filo with Transom Application







## Hardware



## Door Pull





## Lock Types for Pivot Doors with handles



# Lock Types for Pivot Doors with pulls