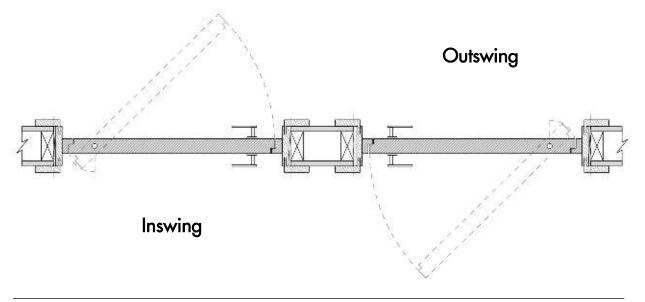

## **Inswing Application**

#### Left Hand Inswing

#### Right Hand Inswing

## **Outswing Application**

### Right Hand Outswing

#### Left Hand Outswing