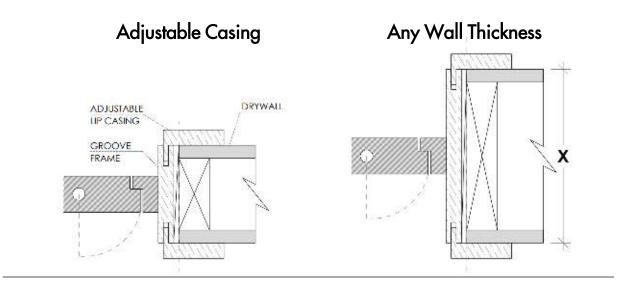

## Frame Profile

Adaptable Lip Casing

## Benefits of Telaio/ pivot door

Always flush on the outside of the wall regardless of the door swing.

Works with  $\frac{1}{2}$ " depth reglet (any height). Can be used with  $\frac{5}{8}$ " drywall.

\* Fry reglet for reference purposes only, not provided by Dayoris.

## Framing Instructions Telaio/ pivot door

X = THE WALL CAN BE ANY THICKNESSALL OPENINGS MUST HAVE WOOD SUPPORT (  $2'' \times 4''$ ,  $2'' \times 6''$ ,  $2'' \times 8''$ , ... )

PLEASE ACCOUNT FOR FINISHED FLOOR FOR ALL MEASUREMENTS GIVEN TO DAYORIS.