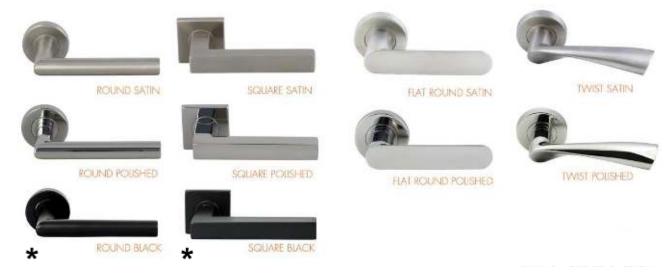

Fry reglet for reference purposes only, not provided by Dayoris.



## Framing Instructions Telaio/ pivot door



X = THE WALL CAN BE ANY THICKNESSALL OPENINGS MUST HAVE WOOD SUPPORT (  $2'' \times 4''$ ,  $2'' \times 6''$ ,  $2'' \times 8''$ , ... )



PLEASE ACCOUNT FOR FINISHED FLOOR FOR ALL MEASUREMENTS GIVEN TO DAYORIS.



## **Inswing Application**

#### Left Hand Inswing

#### Right Hand Inswing







## **Outswing Application**

### Right Hand Outswing

#### Left Hand Outswing







# **Double Door Applications**

#### Double Dummy Application with top magnetic catch (both active)



#### Active / Inactive Door with flush bolts



RHA (RIGHT HAND ACTIVE) SHOWN ROUGH OPENING = ( DOOR WIDTH  $\times$  2 ) + 3  $\frac{1}{2}$ "



# Filo with Transom Application







## Hardware



## Door Pull





## Lock Types for Pivot Doors with handles



# Lock Types for Pivot Doors with pulls