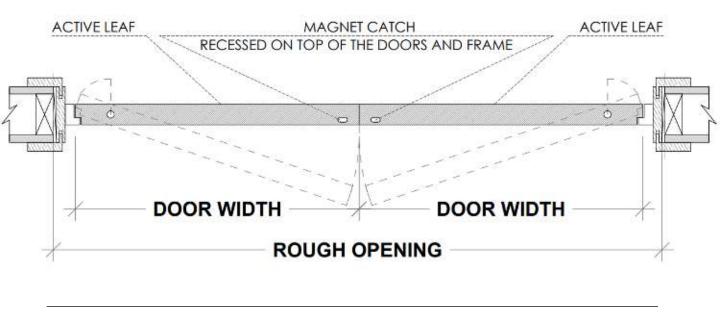

f Telaio/ pivot door



Always flush on the outside of the wall regardless of the door swing.



Works with  $\frac{1}{2}$ " depth reglet (any height). Can be used with  $\frac{5}{8}$ " drywall.



\* Fry reglet for reference purposes only, not provided by Dayoris.



## Framing Instructions Telaio/ pivot door



X = THE WALL CAN BE ANY THICKNESSALL OPENINGS MUST HAVE WOOD SUPPORT (  $2'' \times 4''$ ,  $2'' \times 6''$ ,  $2'' \times 8''$ , ... )



PLEASE ACCOUNT FOR FINISHED FLOOR FOR ALL MEASUREMENTS GIVEN TO DAYORIS.



## **Inswing Application**

#### Left Hand Inswing

#### Right Hand Inswing







## **Outswing Application**

### Right Hand Outswing

#### Left Hand Outswing







# **Double Door Applications**

#### Double Dummy Application with top magnetic catch (both active)



#### Active / Inactive Door with flush bolts



RHA (RIGHT HAND ACTIVE) SHOWN ROUGH OPENING = ( DOOR WIDTH  $\times$  2 ) + 3  $\frac{1}{2}$ "



# Filo with Transom Application







## Hardware



## Door Pull





## Lock Types for Pivot Doors with handles



# Lock Types for Pivot Doors with pulls