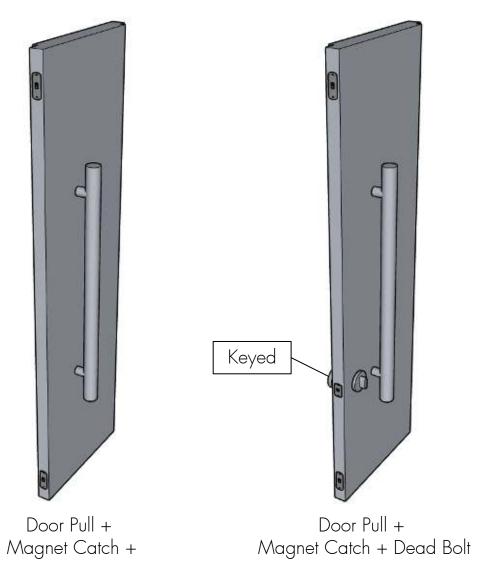

door



X = THE WALL CAN BE ANY THICKNESSALL OPENINGS MUST HAVE WOOD SUPPORT (  $2'' \times 4''$ ,  $2'' \times 6''$ ,  $2'' \times 8''$ , ... )



PLEASE ACCOUNT FOR FINISHED FLOOR FOR ALL MEASUREMENTS GIVEN TO DAYORIS.



## **Inswing Application**

#### Left Hand Inswing

#### Right Hand Inswing







## **Outswing Application**

### Right Hand Outswing

#### Left Hand Outswing







# **Double Door Applications**

#### Double Dummy Application with top magnetic catch (both active)



#### Active / Inactive Door with flush bolts



RHA (RIGHT HAND ACTIVE) SHOWN ROUGH OPENING = ( DOOR WIDTH  $\times$  2 ) + 3  $\frac{1}{2}$ "



# Filo with Transom Application







## Hardware



## Door Pull





## Lock Types for Pivot Doors with handles



# Lock Types for Pivot Doors with pulls