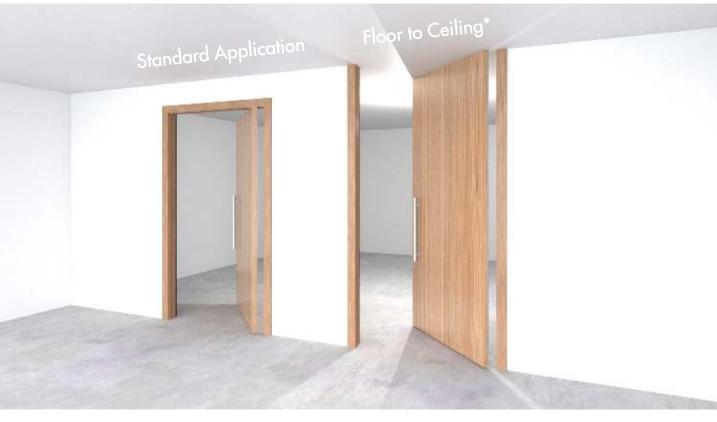

# **Telaio/** with raised casing PIVOT DOOR







## Types of Applications



## **Finishes**

Primed / Laminated Import

Laminated Suncrest / Matte Lacquer

Wood veneer

## What's included

Technical Specifications:
Solid Core Door Slab
Finish – Designer's choice
Hinges – IVES Pivot
Frame – Concealed aluminum
Handset – DAYORIS Italia
Mortise – Bonaiti Magnetic
Design – Designers Choice

## Ives Pivot Hinge

Ceiling / Header



Bottom of the Door



Floor

## Frame Profile



Adaptable Lip Casing



## Benefits of Telaio/ pivot door



Always flush on the outside of the wall regardless of the door swing.



Works with  $\frac{1}{2}$ " depth reglet (any height). Can be used with  $\frac{5}{8}$ " drywall.



\* Fry reglet for reference purposes only, not provided by Dayoris.



## Framing Instructions Telaio/ pivot door



X = THE WALL CAN BE ANY THICKNESSALL OPENIN