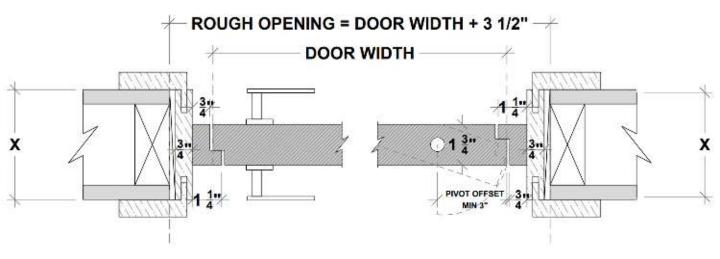

## Framing Instructions Telaio/ pivot door

X = THE WALL CAN BE ANY THICKNESSALL OPENINGS MUST HAVE WOOD SUPPORT (  $2'' \times 4''$ ,  $2'' \times 6''$ ,  $2'' \times 8''$ , ... )

PLEASE ACCOUNT FOR FINISHED FLOOR FOR ALL MEASUREMENTS GIVEN TO DAYORIS.

#### Active / Inactive Door with flush bolts

RHA (RIGHT HAND ACTIVE) SHOWN ROUGH OPENING = ( DOOR WIDTH  $\times$  2 ) + 3  $\frac{1}{2}$ "