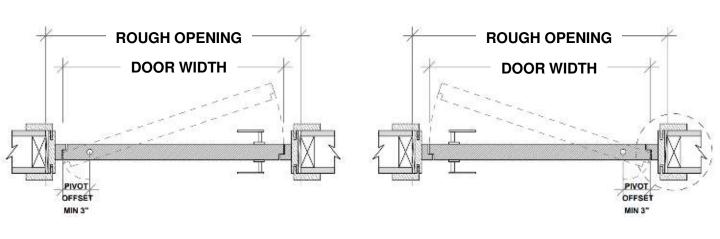

## Types of Applications

## Framing Instructions Telaio/ pivot door

X = THE WALL CAN BE ANY THICKNESSALL OPENINGS MUST HAVE WOOD SUPPORT (  $2'' \times 4''$ ,  $2'' \times 6''$ ,  $2'' \times 8''$ , ... )

PLEASE ACCOUNT FOR FINISHED FLOOR FOR ALL MEASUREMENTS GIVEN TO DAYORIS.