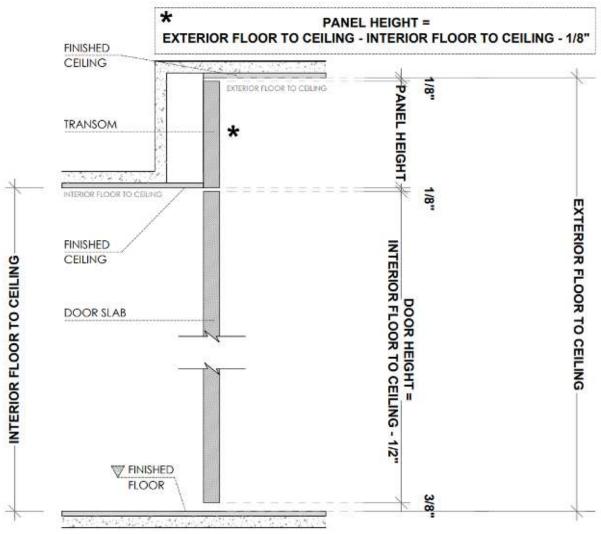

}$ " drywall.



\* Fry reglet for reference purposes only, not provided by Dayoris.



## Framing Instructions Telaio/ pivot door



X = THE WALL CAN BE ANY THICKNESSALL OPENINGS MUST HAVE WOOD SUPPORT (  $2'' \times 4''$ ,  $2'' \times 6''$ ,  $2'' \times 8''$ , ... )



PLEASE ACCOUNT FOR FINISHED FLOOR FOR ALL MEASUREMENTS GIVEN TO DAYORIS.



## **Inswing Application**

#### Left Hand Inswing

#### Right Hand Inswing







## **Outswing Application**

### Right Hand Outswing

#### Left Hand Outswing







# **Double Door Applications**

#### Double Dummy Application with top magnetic catch (both active)



#### Active / Inactive Door with flush bolts



RHA (RIGHT HAND ACTIVE) SHOWN ROUGH OPENING = ( DOOR WIDTH  $\times$  2 ) + 3  $\frac{1}{2}$ "



# Filo with Transom Application







## Hardware



## Door Pull





## Lock Types for Pivot Doors with handles



# Lock Types for Pivot Doors with pulls