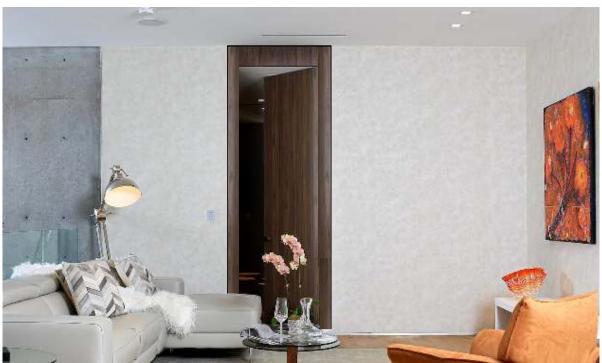

# **Telaio/** with raised casing PIVOT DOOR

## Benefits of Telaio/ pivot door

Always flush on the outside of the wall regardless of the door swing.

Works with  $\frac{1}{2}$ " depth reglet (any height). Can be used with  $\frac{5}{8}$ " drywall.

\* Fry reglet for reference purposes only, not provided by Dayoris.