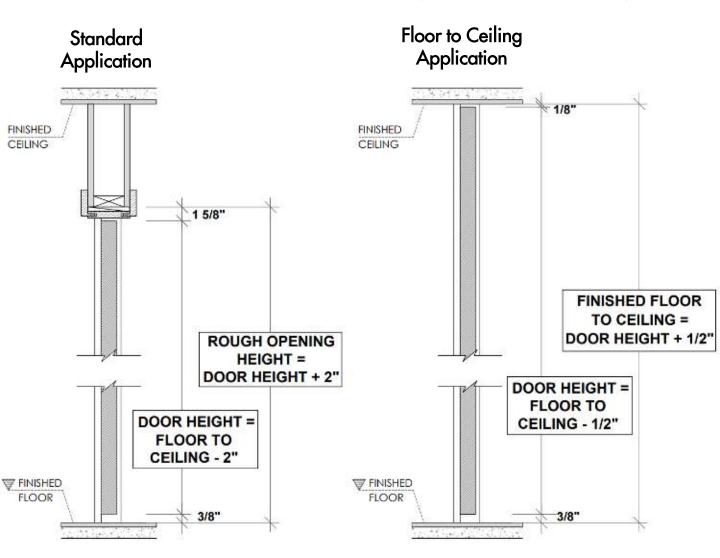

## Framing Instructions Telaio/ pivot door

X = THE WALL CAN BE ANY THICKNESSALL OPENINGS MUST HAVE WOOD SUPPORT (  $2'' \times 4''$ ,  $2'' \times 6''$ ,  $2'' \times 8''$ , ... )

PLEASE ACCOUNT FOR FINISHED FLOOR FOR ALL MEASUREMENTS GIVEN TO DAYORIS.