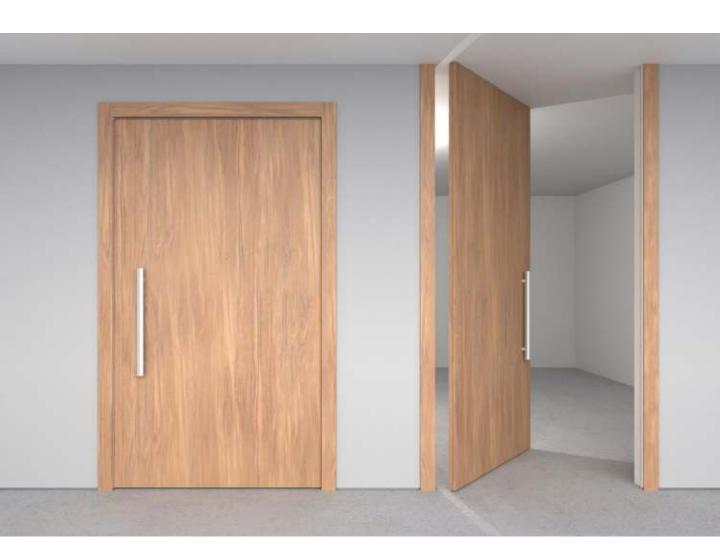

# **Telaio/** with raised casing PIVOT DOOR

## Benefits of Telaio/ pivot door

Always flush on the outside of the wall regardless of the door swing.

Works with  $\frac{1}{2}$ " depth reglet (any height). Can be used with  $\frac{5}{8}$ " drywall.

\* Fry reglet for reference purposes only, not provided by Dayoris.