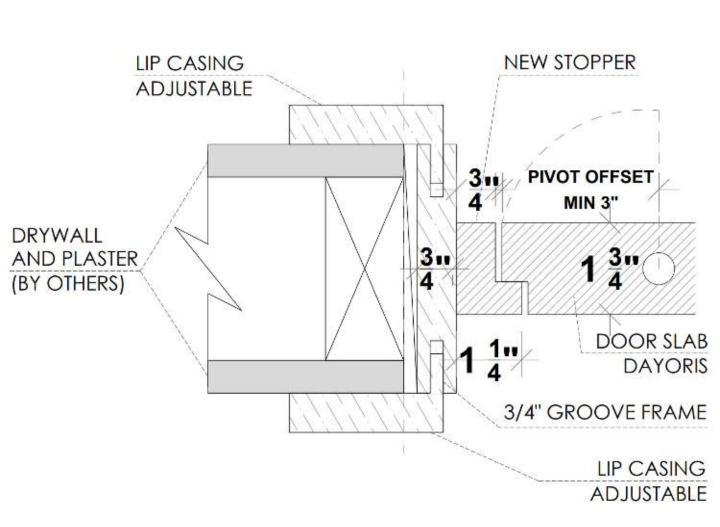

## Frame Profile

Adaptable Lip Casing

## Benefits of Telaio/ pivot door

Always flush on the outside of the wall regardless of the door swing.

Works with  $\frac{1}{2}$ " depth reglet (any height). Can be used with  $\frac{5}{8}$ " drywall.

\* Fry reglet for reference purposes only, not provided by Dayoris.

## Framing Instructions Telaio/ pivot door

X = THE WALL CAN BE ANY THICKNESSALL OPENINGS MUST HAVE WOOD SUPPORT (  $2'' \times 4''$ ,  $2'' \times 6''$ ,  $2'' \times 8''$ , ... )

PLEASE ACCOUNT FOR FINISHED FLOOR FOR ALL MEASUREMENTS GIVEN TO DAYORIS.