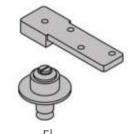

# **Telaio/** with raised casing PIVOT DOOR







## Types of Applications



## **Finishes**

Primed / Laminated Import

Laminated Suncrest / Matte Lacquer

Wood veneer

## What's included

Technical Specifications:
Solid Core Door Slab
Finish – Designer's choice
Hinges – IVES Pivot
Frame – Concealed aluminum
Handset – DAYORIS Italia
Mortise – Bonaiti Magnetic
Design – Designers Choice

## Ives Pivot Hinge

Ceiling / Header



Bottom of the Door



Floor

## Frame Profile



Adaptable Lip Casing



## Benefits of Telaio/ pivot door



Always flush on the outside of the wall regardless of the door swing.



Works with  $\frac{1}{2}$ " depth reglet (any height). Can be used with  $\frac{5}{8}$ " drywall.



\* Fry reglet for reference purposes only, not provided by Dayoris.



## Framing Instructions Telaio/ pivot door



X = THE WALL CAN BE ANY THICKNESSALL OPENINGS MUST HAVE WOOD SUPPORT (  $2'' \times 4''$ ,  $2'' \times 6''$ ,  $2'' \times 8''$ , ... )



PLEASE ACCOUNT FOR FINISHED FLOOR FOR ALL MEASUREMENTS GIVEN TO DAYORIS.



## **Inswing Application**

#### Left Hand Inswing

#### Right Hand Inswing







## **Outswing Application**

### Right Hand Outswing

#### Left Hand Outswing







# **Double Door Applications**

###