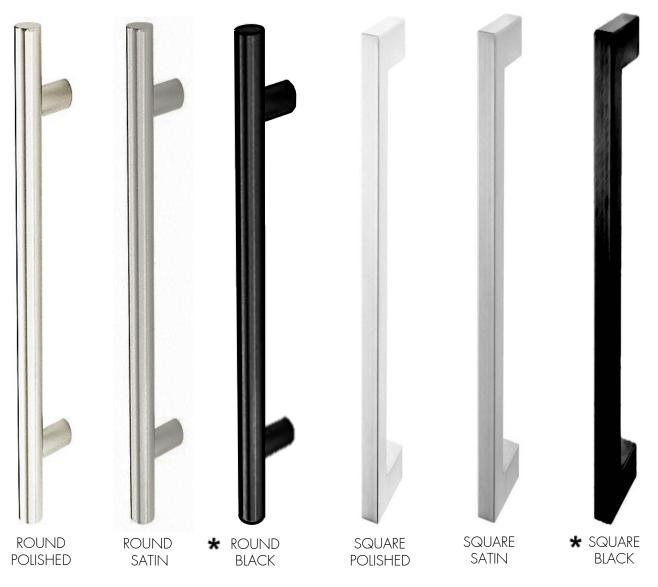

reference purposes only, not provided by Dayoris.



## Framing Instructions Telaio/ pivot door



X = THE WALL CAN BE ANY THICKNESSALL OPENINGS MUST HAVE WOOD SUPPORT (  $2'' \times 4''$ ,  $2'' \times 6''$ ,  $2'' \times 8''$ , ... )



PLEASE ACCOUNT FOR FINISHED FLOOR FOR ALL MEASUREMENTS GIVEN TO DAYORIS.



## **Inswing Application**

#### Left Hand Inswing

#### Right Hand Inswing







## **Outswing Application**

### Right Hand Outswing

#### Left Hand Outswing







# **Double Door Applications**

#### Double Dummy Application with top magnetic catch (both active)



#### Active / Inactive Door with flush bolts



RHA (RIGHT HAND ACTIVE) SHOWN ROUGH OPENING = ( DOOR WIDTH  $\times$  2 ) + 3  $\frac{1}{2}$ "



# Filo with Transom Application







## Hardware



## Door Pull





## Lock Types for Pivot Doors with handles



# Lock Types for Pivot Doors with pulls