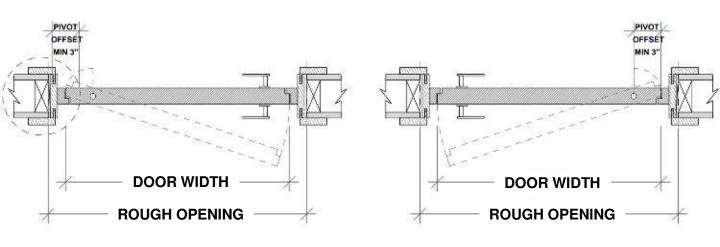

## **Inswing Application**

#### Left Hand Inswing

#### Right Hand Inswing

## **Outswing Application**

### Right Hand Outswing

#### Left Hand Outswing