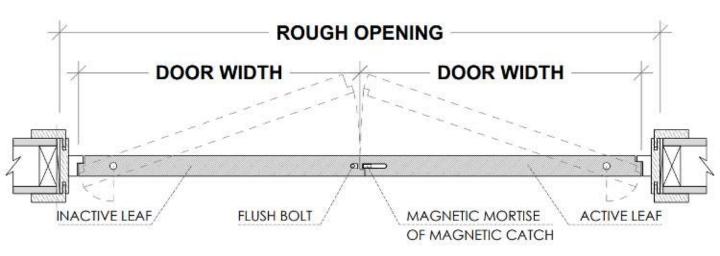

#### Active / Inactive Door with flush bolts

RHA (RIGHT HAND ACTIVE) SHOWN ROUGH OPENING = ( DOOR WIDTH  $\times$  2 ) + 3  $\frac{1}{2}$ "