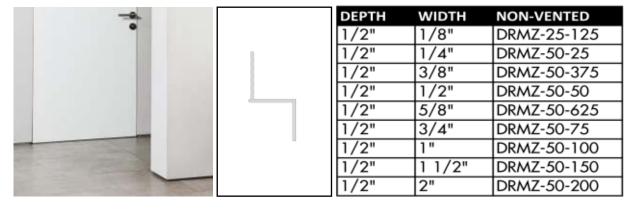

## Frame Profile

Adaptable Lip Casing

## Benefits of Telaio/ pivot door

Always flush on the outside of the wall regardless of the door swing.

Works with  $\frac{1}{2}$ " depth reglet (any height). Can be used with  $\frac{5}{8}$ " drywall.

\* Fry reglet for reference purposes only, not provided by Dayoris.