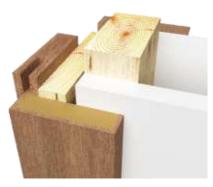

## Frame Profile

Adaptable Lip Casing

## Benefits of Telaio/ pivot door

Always flush on the outside of the wall regardless of the door swing.

Works with  $\frac{1}{2}$ " depth reglet (any height). Can be used with  $\frac{5}{8}$ " drywall.

\* Fry reglet for reference purposes only, not provided by Dayoris.