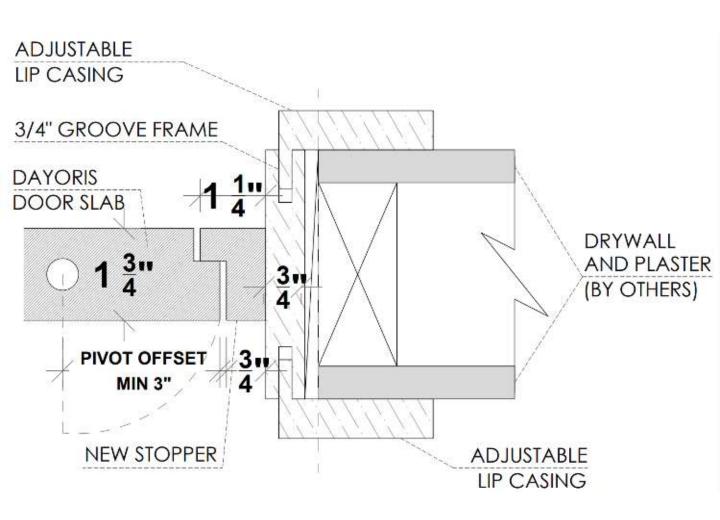

## Frame Profile

Adaptable Lip Casing

## Benefits of Telaio/ pivot door

Always flush on the outside of the wall regardless of the door swing.

Works with  $\frac{1}{2}$ " depth reglet (any height). Can be used with  $\frac{5}{8}$ " drywall.

\* Fry reglet for reference purposes only, not provided by Dayoris.