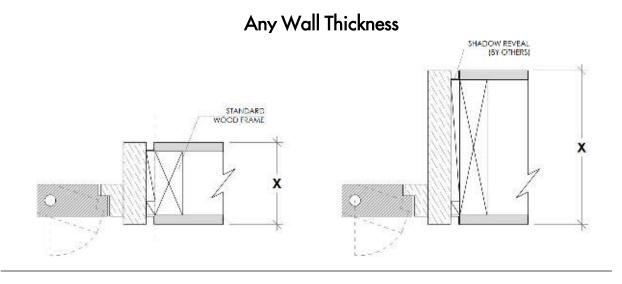

## Framing Instruction Ombra/ pivot door

X = THE WALL CAN BE ANY THICKNESS ALL OPENINGS MUST HAVE WOOD SUPPORT (  $2'' \times 4''$ ,  $2'' \times 6''$ ,  $2'' \times 8''$ , ... )

PLEASE ACCOUNT FOR FINISHED FLOOR FOR ALL MEASUREMENTS GIVEN TO DAYORIS.