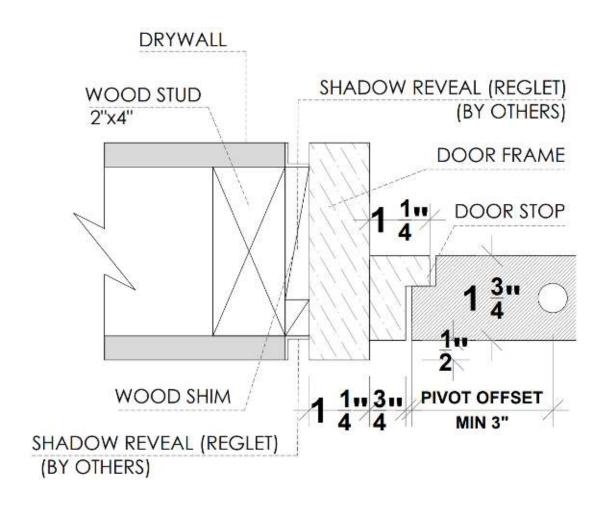

# Benefits of Ombra/ pivot door

Always flush on the outside of the wall regardless of the door swing.

Works with ½" depth reglet (any height). Can be used with 5/8" drywall.

\* Fry reglet for reference purposes only, not provided by Dayoris.

## Framing Instruction Ombra/ pivot door

X = THE WALL CAN BE ANY THICKNESS ALL OPENINGS MUST HAVE WOOD SUPPORT (  $2'' \times 4''$ ,  $2'' \times 6''$ ,  $2'' \times 8''$ , ... )

PLEASE ACCOUNT FOR FINISHED FLOOR FOR ALL MEASUREMENTS GIVEN TO DAYORIS.