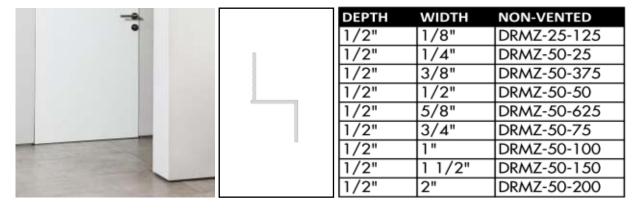

# Benefits of Ombra/ pivot door

Always flush on the outside of the wall regardless of the door swing.

Works with ½" depth reglet (any height). Can be used with 5/8" drywall.

\* Fry reglet for reference purposes only, not provided by Dayoris.

## Framing Instruction Ombra/ pivot door

X = THE WALL CAN BE ANY THICKNESS ALL OPENINGS MUST HAVE WOOD SUPPORT (  $2'' \times 4''$ ,  $2'' \times 6''$ ,  $2'' \times 8''$ , ... )

PLEASE ACCOUNT FOR FINISHED FLOOR FOR ALL MEASUREMENTS GIVEN TO DAYORIS.