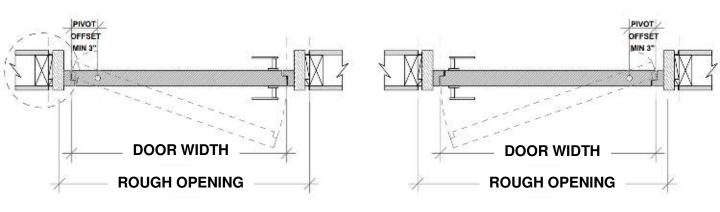

## **Inswing Application**

#### Left Hand Inswing

Right Hand Inswing

# **Outswing Application**

#### **Right Hand Outswing**

#### Left Hand Outswing