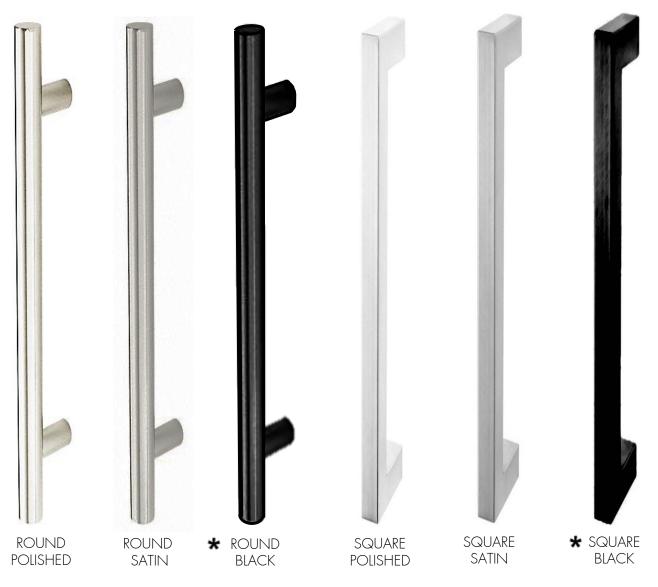

\* Fry reglet for reference purposes only, not provided by Dayoris.



## Framing Instruction Ombra/ pivot door



X = THE WALL CAN BE ANY THICKNESS ALL OPENINGS MUST HAVE WOOD SUPPORT (  $2'' \times 4''$ ,  $2'' \times 6''$ ,  $2'' \times 8''$ , ... )



PLEASE ACCOUNT FOR FINISHED FLOOR FOR ALL MEASUREMENTS GIVEN TO DAYORIS.



## **Inswing Application**

#### Left Hand Inswing

Right Hand Inswing







# **Outswing Application**

#### **Right Hand Outswing**

#### Left Hand Outswing







# **Double Door Applications**

#### Double Dummy Application with top magnetic catch (both active)



#### Active / Inactive Door with flush bolts



RHA (RIGHT HAND ACTIVE) SHOWN

ROUGH OPENING = ( DOOR WIDTH  $\times$  2 ) + 5"



# Filo with Transom Application







# Hardware



## Door Pull





# Lock Types for Pivot Doors with handles



# Lock Types for Pivot Doors with pulls