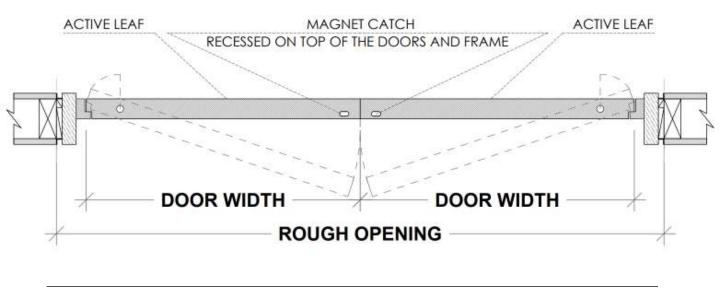

# **Double Door Applications**

#### Double Dummy Application with top magnetic catch (both active)