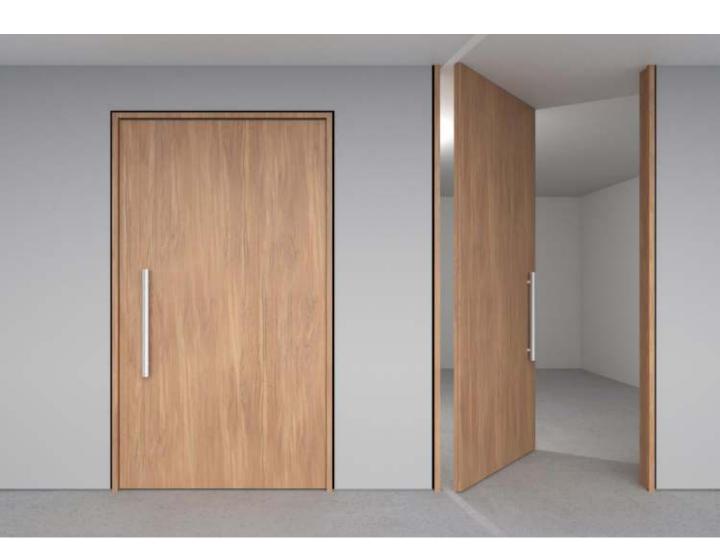

# Ombra/ floating jamb with shadow reveal PIVOT DOOR







# Types of Applications



#### **Finishes**

Primed / Laminated Import

Laminated Suncrest / Matte Lacquer

Wood veneer

### What's included

Technical Specifications:
Solid Core Door Slab
Finish – Designer's choice
Hinges – IVES Pivot
Frame – Concealed aluminum
Handset – DAYORIS Italia
Mortise – Bonaiti Magnetic
Design – Designers Choice

# Ives Pivot Hinge

Ceiling / Header



Bottom of the Door



Floor

## Frame Profile Finishes



Door Frame

\* Optional Upgrades



# Benefits of Ombra/ pivot door



Always flush on the outside of the wall regardless of the door swing.



Works with ½" depth reglet (any height). Can be used with 5/8" drywall.



\* Fry reglet for reference purposes only, not provided by Dayoris.



## Framing Instruction Ombra/ pivot door



X = THE WALL CAN BE