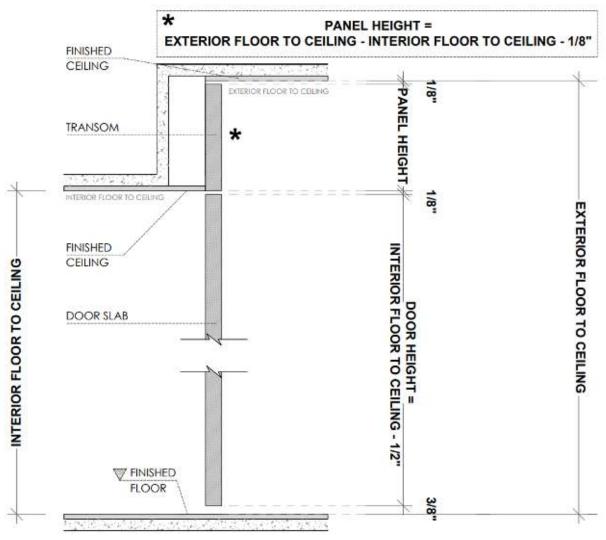

Can be used with 5/8" drywall.



\* Fry reglet for reference purposes only, not provided by Dayoris.



## Framing Instruction Ombra/ pivot door



X = THE WALL CAN BE ANY THICKNESS ALL OPENINGS MUST HAVE WOOD SUPPORT (  $2'' \times 4''$ ,  $2'' \times 6''$ ,  $2'' \times 8''$ , ... )



PLEASE ACCOUNT FOR FINISHED FLOOR FOR ALL MEASUREMENTS GIVEN TO DAYORIS.



## **Inswing Application**

#### Left Hand Inswing

Right Hand Inswing







# **Outswing Application**

#### **Right Hand Outswing**

#### Left Hand Outswing







# **Double Door Applications**

#### Double Dummy Application with top magnetic catch (both active)



#### Active / Inactive Door with flush bolts



RHA (RIGHT HAND ACTIVE) SHOWN

ROUGH OPENING = ( DOOR WIDTH  $\times$  2 ) + 5"



# Filo with Transom Application







# Hardware



## Door Pull





# Lock Types for Pivot Doors with handles



# Lock Types for Pivot Doors with pulls