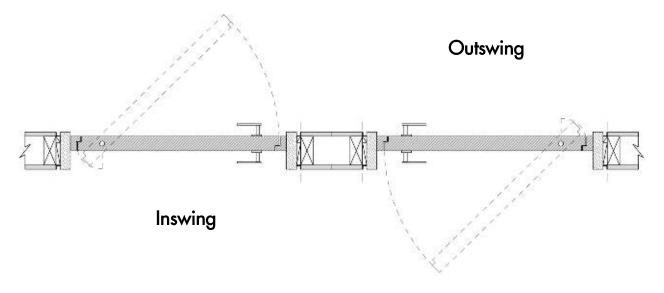

## **Inswing Application**

#### Left Hand Inswing

Right Hand Inswing

# **Outswing Application**

#### **Right Hand Outswing**

#### Left Hand Outswing