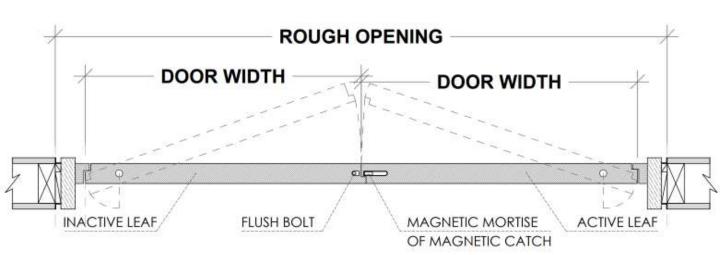

# **Double Door Applications**

#### Active / Inactive Door with flush bolts

RHA (RIGHT HAND ACTIVE) SHOWN

ROUGH OPENING = ( DOOR WIDTH  $\times$  2 ) + 5"