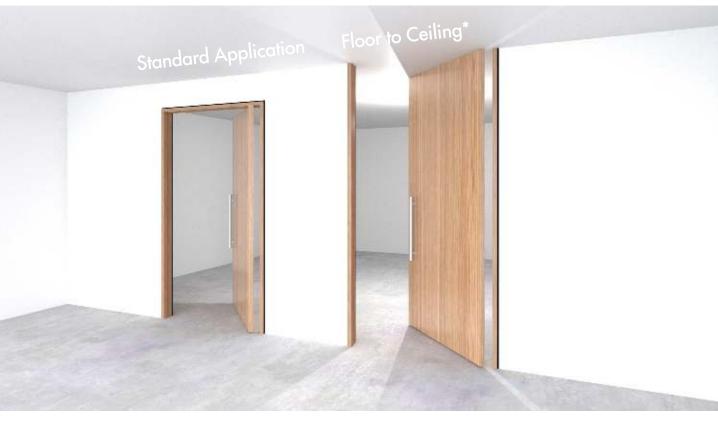

# Ombra/ floating jamb with shadow reveal PIVOT DOOR







# Types of Applications



#### **Finishes**

Primed / Laminated Import

Laminated Suncrest / Matte Lacquer

Wood veneer

### What's included

Technical Specifications:
Solid Core Door Slab
Finish – Designer's choice
Hinges – IVES Pivot
Frame – Concealed aluminum
Handset – DAYORIS Italia
Mortise – Bonaiti Magnetic
Design – Designers Choice

# Ives Pivot Hinge

Ceiling / Header



Bottom of the Door



Floor

## Frame Profile Finishes



Door Frame

\* Optional Upgrades



# Benefits of Ombra/ pivot door



Always flush on the outside of the wall regardless of the door swing.



Works with ½" depth reglet (any height). Can be used with 5/8" drywall.



\* Fry reglet for reference purposes only, not provided by Dayoris.



## Framing Instruction Ombra/ pivot door



X = THE WALL CAN BE ANY THICKNESS ALL OPENINGS MUS