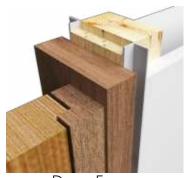

# Ombra/ floating jamb with shadow reveal PIVOT DOOR







# Types of Applications



#### **Finishes**

Primed / Laminated Import

Laminated Suncrest / Matte Lacquer

Wood veneer

### What's included

Technical Specifications:
Solid Core Door Slab
Finish – Designer's choice
Hinges – IVES Pivot
Frame – Concealed aluminum
Handset – DAYORIS Italia
Mortise – Bonaiti Magnetic
Design – Designers Choice

# Ives Pivot Hinge

Ceiling / Header



Bottom of the Door



Floor

## Frame Profile Finishes



Door Frame

\* Optional Upgrades



# Benefits of Ombra/ pivot door



Always flush on the outside of the wall regardless of the door swing.



Works with ½" depth reglet (any height). Can be used with 5/8" drywall.



\* Fry reglet for reference purposes only, not provided by Dayoris.



## Framing Instruction Ombra/ pivot door



X = THE WALL CAN BE ANY THICKNESS ALL OPENINGS MUST HAVE WOOD SUPPORT (  $2'' \times 4''$ ,  $2'' \times 6''$ ,  $2'' \times 8''$ , ... )



PLEASE ACCOUNT FOR FINISHED FLOOR FOR ALL MEASUREMENTS GIVEN TO DAYORIS.



## **Inswing Application**

#### Left Hand Inswing

Right Hand Inswing







# **Outswing Application**

#### **Right Hand Outswing**

#### Left Hand Outswing







# **Double Door Applications**

#### Double Dummy Application with top magnetic