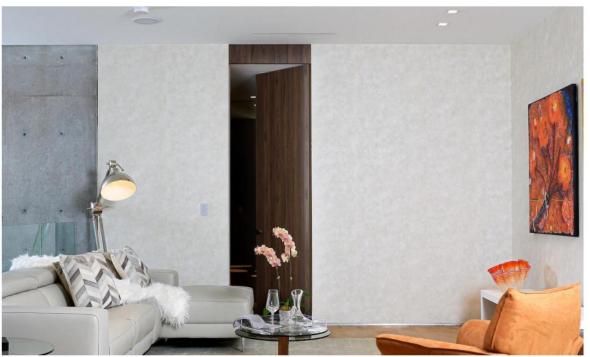

n be used with 5/8" drywall.



\* Fry reglet for reference purposes only, not provided by Dayoris.



## Framing Instruction Ombra/ pivot door



X = THE WALL CAN BE ANY THICKNESS ALL OPENINGS MUST HAVE WOOD SUPPORT (  $2'' \times 4''$ ,  $2'' \times 6''$ ,  $2'' \times 8''$ , ... )



PLEASE ACCOUNT FOR FINISHED FLOOR FOR ALL MEASUREMENTS GIVEN TO DAYORIS.



## **Inswing Application**

#### Left Hand Inswing

Right Hand Inswing







# **Outswing Application**

#### **Right Hand Outswing**

#### Left Hand Outswing







# **Double Door Applications**

#### Double Dummy Application with top magnetic catch (both active)



#### Active / Inactive Door with flush bolts



RHA (RIGHT HAND ACTIVE) SHOWN

ROUGH OPENING = ( DOOR WIDTH  $\times$  2 ) + 5"



# Filo with Transom Application







# Hardware



## Door Pull





# Lock Types for Pivot Doors with handles



# Lock Types for Pivot Doors with pulls