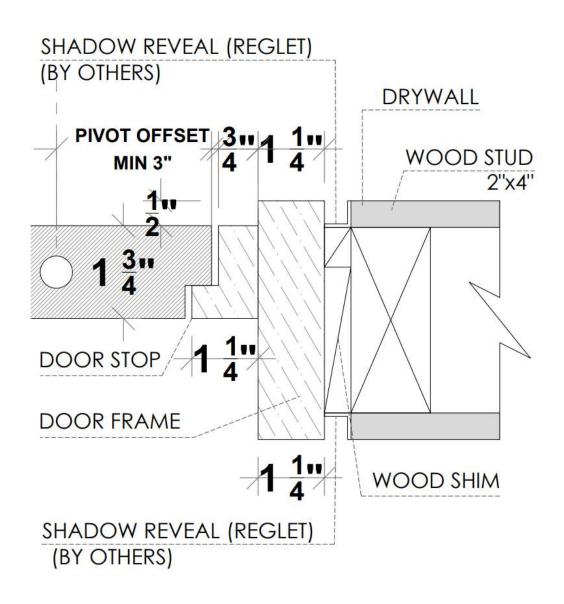

# Ombra/ floating jamb with shadow reveal PIVOT DOOR

# Benefits of Ombra/ pivot door

Always flush on the outside of the wall regardless of the door swing.

Works with ½" depth reglet (any height). Can be used with 5/8" drywall.

\* Fry reglet for reference purposes only, not provided by Dayoris.

## Framing Instruction Ombra/ pivot door

X = THE WALL CAN BE ANY THICKNESS ALL OPENINGS MUST HAVE WOOD SUPPORT (  $2'' \times 4''$ ,  $2'' \times 6''$ ,  $2'' \times 8''$ , ... )

PLEASE ACCOUNT FOR FINISHED FLOOR FOR ALL MEASUREMENTS GIVEN TO DAYORIS.