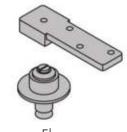

# Ombra/ floating jamb with shadow reveal PIVOT DOOR







# Types of Applications



#### **Finishes**

Primed / Laminated Import

Laminated Suncrest / Matte Lacquer

Wood veneer

### What's included

Technical Specifications:
Solid Core Door Slab
Finish – Designer's choice
Hinges – IVES Pivot
Frame – Concealed aluminum
Handset – DAYORIS Italia
Mortise – Bonaiti Magnetic
Design – Designers Choice

# Ives Pivot Hinge

Ceiling / Header



Bottom of the Door



Floor

## Frame Profile Finishes



Door Frame

\* Optional Upgrades



# Benefits of Ombra/ pivot door



Always flush on the outside of the wall regardless of the door swing.



Works with ½" depth reglet (any height). Can be used with 5/8" drywall.



\* Fry reglet for reference purposes only, not provided by Dayoris.



## Framing Instruction Ombra/ pivot door



X = THE WALL CAN BE ANY THICKNESS ALL OPENINGS MUST HAVE WOOD SUPPORT (  $2'' \times 4''$ ,  $2'' \times 6''$ ,  $2'' \times 8''$ , ... )



PLEASE ACCOUNT FOR FINISHED FLOOR FOR ALL MEASUREMENTS GIVEN TO DAYORIS.



## **Inswing Application**

#### Left Hand Inswing

Right Hand Inswing







# **Outswing Application**

#### **Right Hand Outswing**

#### Left Hand Outswing







# **Double Door Applications**

#### Double