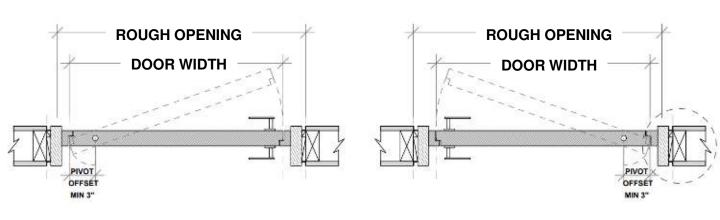

## Framing Instruction Ombra/ pivot door

X = THE WALL CAN BE ANY THICKNESS ALL OPENINGS MUST HAVE WOOD SUPPORT (  $2'' \times 4''$ ,  $2'' \times 6''$ ,  $2'' \times 8''$ , ... )

PLEASE ACCOUNT FOR FINISHED FLOOR FOR ALL MEASUREMENTS GIVEN TO DAYORIS.