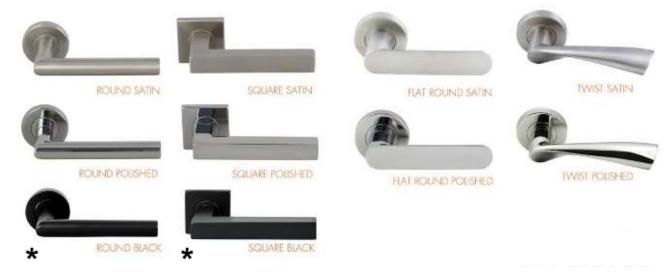

/8" drywall.



\* Fry reglet for reference purposes only, not provided by Dayoris.



## Framing Instruction Ombra/ pivot door



X = THE WALL CAN BE ANY THICKNESS ALL OPENINGS MUST HAVE WOOD SUPPORT (  $2'' \times 4''$ ,  $2'' \times 6''$ ,  $2'' \times 8''$ , ... )



PLEASE ACCOUNT FOR FINISHED FLOOR FOR ALL MEASUREMENTS GIVEN TO DAYORIS.



## **Inswing Application**

#### Left Hand Inswing

Right Hand Inswing







# **Outswing Application**

#### **Right Hand Outswing**

#### Left Hand Outswing







# **Double Door Applications**

#### Double Dummy Application with top magnetic catch (both active)



#### Active / Inactive Door with flush bolts



RHA (RIGHT HAND ACTIVE) SHOWN

ROUGH OPENING = ( DOOR WIDTH  $\times$  2 ) + 5"



# Filo with Transom Application







# Hardware



## Door Pull





# Lock Types for Pivot Doors with handles



# Lock Types for Pivot Doors with pulls