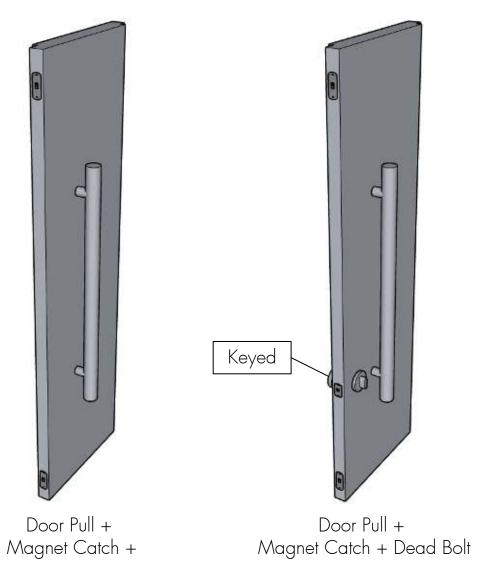

ion Ombra/ pivot door



X = THE WALL CAN BE ANY THICKNESS ALL OPENINGS MUST HAVE WOOD SUPPORT (  $2'' \times 4''$ ,  $2'' \times 6''$ ,  $2'' \times 8''$ , ... )



PLEASE ACCOUNT FOR FINISHED FLOOR FOR ALL MEASUREMENTS GIVEN TO DAYORIS.



## **Inswing Application**

#### Left Hand Inswing

Right Hand Inswing







# **Outswing Application**

#### **Right Hand Outswing**

#### Left Hand Outswing







# **Double Door Applications**

#### Double Dummy Application with top magnetic catch (both active)



#### Active / Inactive Door with flush bolts



RHA (RIGHT HAND ACTIVE) SHOWN

ROUGH OPENING = ( DOOR WIDTH  $\times$  2 ) + 5"



# Filo with Transom Application







# Hardware



## Door Pull





# Lock Types for Pivot Doors with handles



# Lock Types for Pivot Doors with pulls