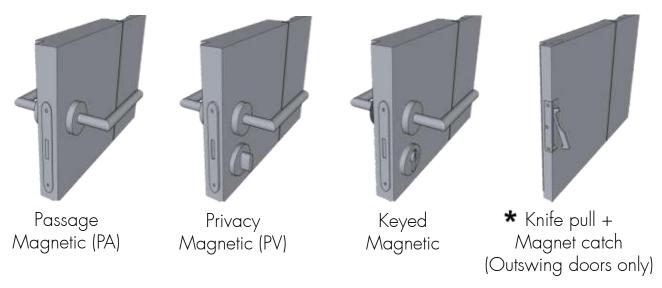

provided by Dayoris.



## Framing Instruction Ombra/ pivot door



X = THE WALL CAN BE ANY THICKNESS ALL OPENINGS MUST HAVE WOOD SUPPORT (  $2'' \times 4''$ ,  $2'' \times 6''$ ,  $2'' \times 8''$ , ... )



PLEASE ACCOUNT FOR FINISHED FLOOR FOR ALL MEASUREMENTS GIVEN TO DAYORIS.



## **Inswing Application**

#### Left Hand Inswing

Right Hand Inswing







# **Outswing Application**

#### **Right Hand Outswing**

#### Left Hand Outswing







# **Double Door Applications**

#### Double Dummy Application with top magnetic catch (both active)



#### Active / Inactive Door with flush bolts



RHA (RIGHT HAND ACTIVE) SHOWN

ROUGH OPENING = ( DOOR WIDTH  $\times$  2 ) + 5"



# Filo with Transom Application







# Hardware



## Door Pull





# Lock Types for Pivot Doors with handles



# Lock Types for Pivot Doors with pulls