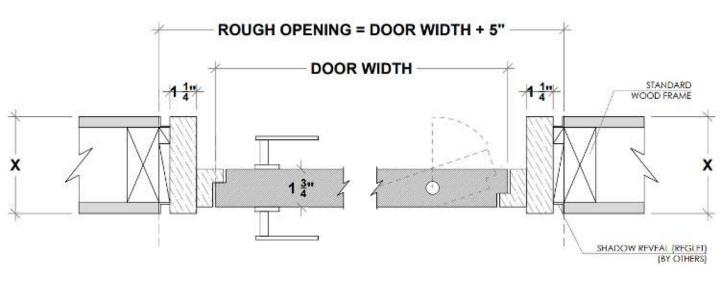

## Framing Instruction Ombra/ pivot door

X = THE WALL CAN BE ANY THICKNESS ALL OPENINGS MUST HAVE WOOD SUPPORT (  $2'' \times 4''$ ,  $2'' \times 6''$ ,  $2'' \times 8''$ , ... )

PLEASE ACCOUNT FOR FINISHED FLOOR FOR ALL MEASUREMENTS GIVEN TO DAYORIS.

#### Active / Inactive Door with flush bolts

RHA (RIGHT HAND ACTIVE) SHOWN

ROUGH OPENING = ( DOOR WIDTH  $\times$  2 ) + 5"