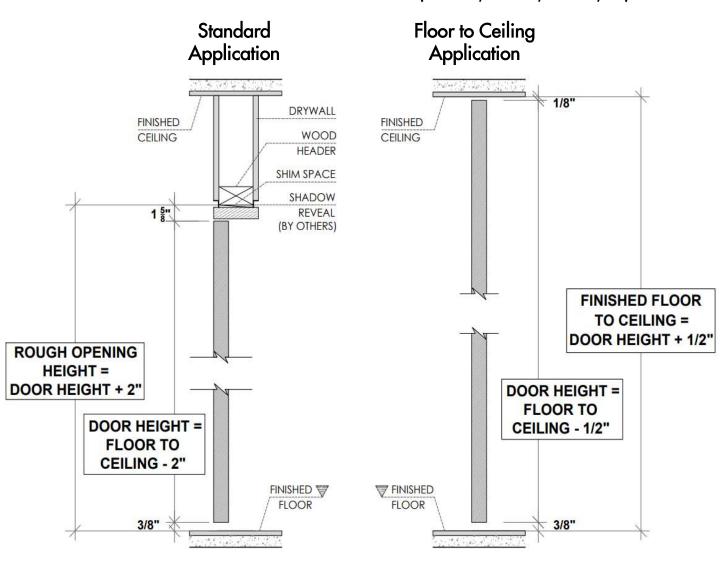

## Framing Instruction Ombra/ pivot door

X = THE WALL CAN BE ANY THICKNESS ALL OPENINGS MUST HAVE WOOD SUPPORT (  $2'' \times 4''$ ,  $2'' \times 6''$ ,  $2'' \times 8''$ , ... )

PLEASE ACCOUNT FOR FINISHED FLOOR FOR ALL MEASUREMENTS GIVEN TO DAYORIS.