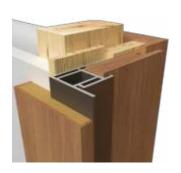

### Ives Pivot Hinge

Ceiling / Header

Bottom of the Door

Floor

#### Frame Profile Finishes

Clear Aluminum Frame

Black Aluminum Frame \*