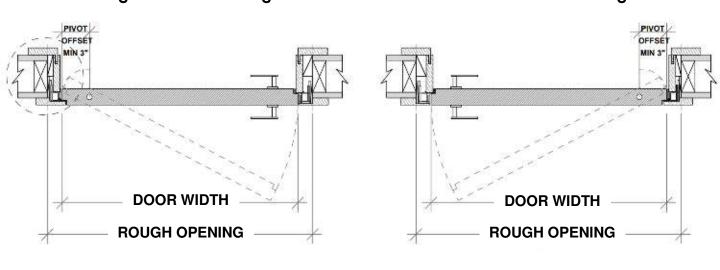

#### Active / Inactive Door with flush bolts

RHA (RIGHT HAND ACTIVE) SHOWN ROUGH OPENING = ( DOOR WIDTH  $\times$  2 ) + 3  $\frac{1}{2}$ "