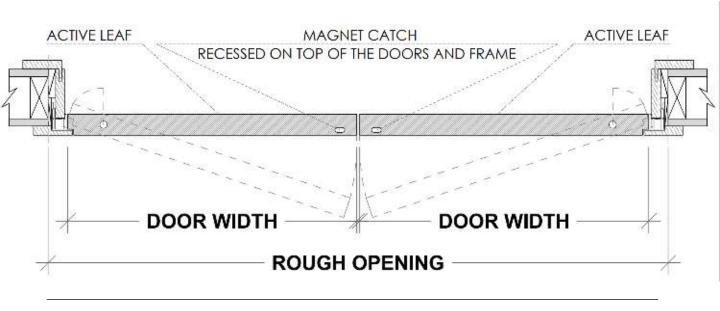

m Frame \*



#### Benefits of Filo/ pivot door



Always flush on the outside of the wall regardless of the door swing.



Works with ½" depth reglet (any height). Can be used with 5/8" drywall.



\* Fry reglet for reference purposes only, not provided by Dayoris.



### Framing Instructions Filo/ pivot door



X = THE WALL CAN BE ANY THICKNESS ALL OPENINGS MUST HAVE WOOD SUPPORT (  $2'' \times 4''$ ,  $2'' \times 6''$ ,  $2'' \times 8''$ , ... )



PLEASE ACCOUNT FOR FINISHED FLOOR FOR ALL MEASUREMENTS GIVEN TO DAYORIS.



## **Inswing Application**

#### Left Hand Inswing

#### Right Hand Inswing







## **Outswing Application**

# Right Hand Outswing

#### Left Hand Outswing







## **Double Door Applications**

#### Double Dummy Application with top magnetic catch (both active)



#### Active / Inactive Door with flush bolts



RHA (RIGHT HAND ACTIVE) SHOWN ROUGH OPENING = ( DOOR WIDTH  $\times$  2 ) + 3  $\frac{1}{2}$ "



## Filo with Transom Application







## Hardware



#### Door Pull





## Lock Types for Pivot Doors with handles



## Lock Types for Pivot Doors with pulls