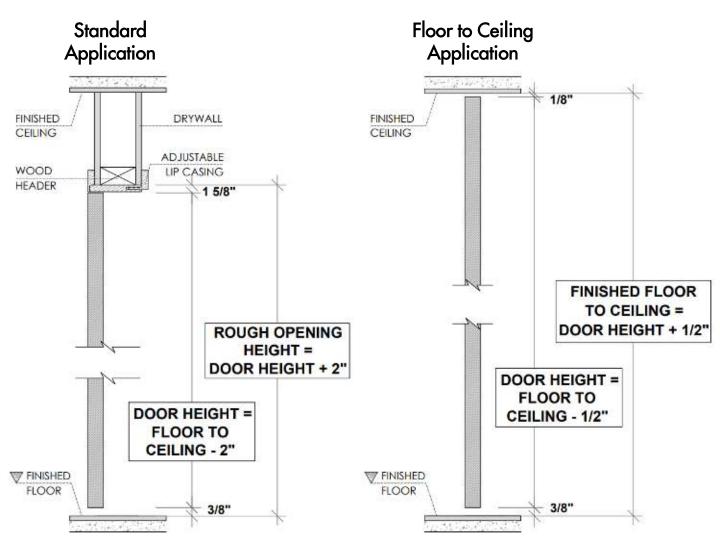

### Framing Instructions Filo/ pivot door

X = THE WALL CAN BE ANY THICKNESS ALL OPENINGS MUST HAVE WOOD SUPPORT (  $2'' \times 4''$ ,  $2'' \times 6''$ ,  $2'' \times 8''$ , ... )

PLEASE ACCOUNT FOR FINISHED FLOOR FOR ALL MEASUREMENTS GIVEN TO DAYORIS.