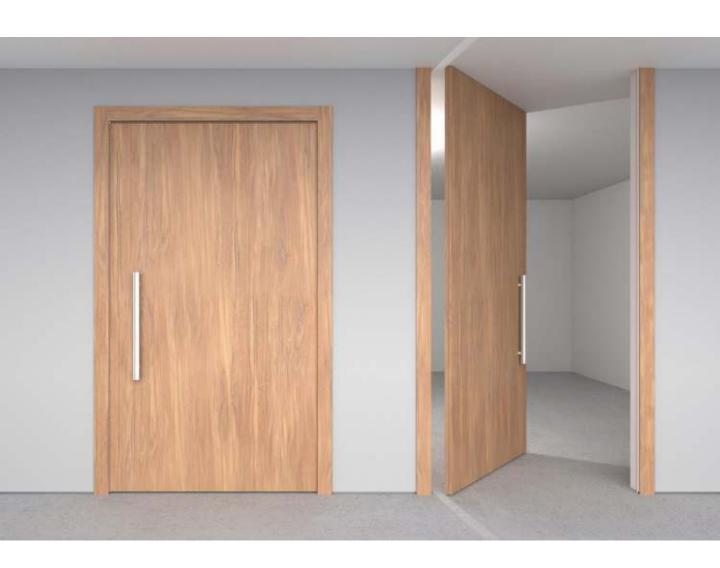

# **Filo/** with casing PIVOT DOOR

#### Benefits of Filo/ pivot door

Always flush on the outside of the wall regardless of the door swing.

Works with ½" depth reglet (any height). Can be used with 5/8" drywall.

\* Fry reglet for reference purposes only, not provided by Dayoris.