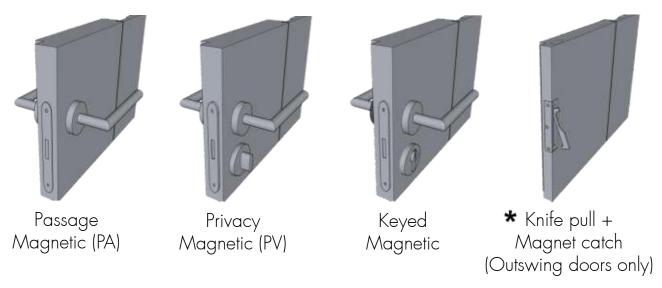

## Lock Types for Pivot Doors with handles

## Lock Types for Pivot Doors with pulls