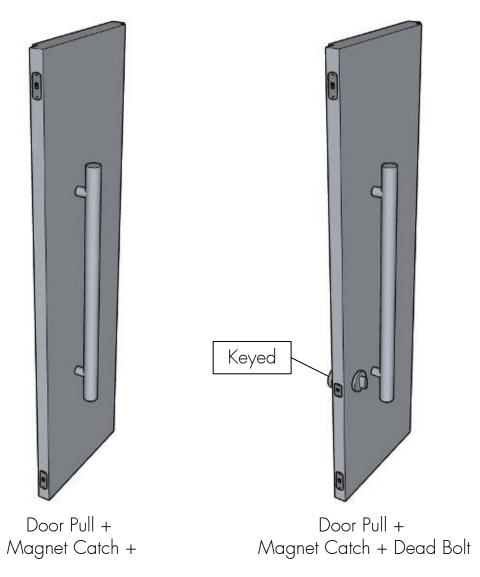

X = THE WALL CAN BE ANY THICKNESS ALL OPENINGS MUST HAVE WOOD SUPPORT (  $2'' \times 4''$ ,  $2'' \times 6''$ ,  $2'' \times 8''$ , ... )



PLEASE ACCOUNT FOR FINISHED FLOOR FOR ALL MEASUREMENTS GIVEN TO DAYORIS.



## **Inswing Application**

#### Left Hand Inswing

#### Right Hand Inswing







## **Outswing Application**

# Right Hand Outswing

#### Left Hand Outswing







## **Double Door Applications**

#### Double Dummy Application with top magnetic catch (both active)



#### Active / Inactive Door with flush bolts



RHA (RIGHT HAND ACTIVE) SHOWN ROUGH OPENING = ( DOOR WIDTH  $\times$  2 ) + 3  $\frac{1}{2}$ "



## Filo with Transom Application







## Hardware



#### Door Pull





## Lock Types for Pivot Doors with handles



## Lock Types for Pivot Doors with pulls