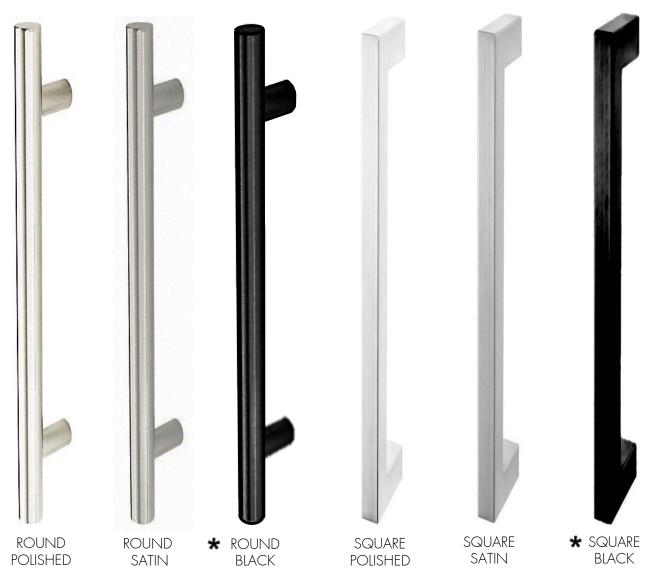

ference purposes only, not provided by Dayoris.



### Framing Instructions Filo/ pivot door



X = THE WALL CAN BE ANY THICKNESS ALL OPENINGS MUST HAVE WOOD SUPPORT (  $2'' \times 4''$ ,  $2'' \times 6''$ ,  $2'' \times 8''$ , ... )



PLEASE ACCOUNT FOR FINISHED FLOOR FOR ALL MEASUREMENTS GIVEN TO DAYORIS.



## **Inswing Application**

#### Left Hand Inswing

#### Right Hand Inswing







## **Outswing Application**

# Right Hand Outswing

#### Left Hand Outswing







## **Double Door Applications**

#### Double Dummy Application with top magnetic catch (both active)



#### Active / Inactive Door with flush bolts



RHA (RIGHT HAND ACTIVE) SHOWN ROUGH OPENING = ( DOOR WIDTH  $\times$  2 ) + 3  $\frac{1}{2}$ "



## Filo with Transom Application







## Hardware



#### Door Pull





## Lock Types for Pivot Doors with handles



## Lock Types for Pivot Doors with pulls