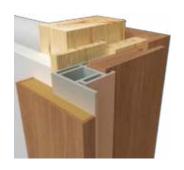

#### Frame Profile Finishes

Clear Aluminum Frame

Black Aluminum Frame \*

#### Benefits of Filo/ pivot door

Always flush on the outside of the wall regardless of the door swing.

Works with ½" depth reglet (any height). Can be used with 5/8" drywall.

\* Fry reglet for reference purposes only, not provided by Dayoris.