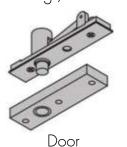

# **Filo/** with casing PIVOT DOOR







### Types of Applications



#### **Finishes**

Primed / Laminated Import

Laminated Suncrest / Matte Lacquer

Wood veneer

#### What's included

Technical Specifications:
Solid Core Door Slab
Finish – Designer's choice
Hinges – IVES Pivot
Frame – Concealed aluminum
Handset – DAYORIS Italia
Mortise – Bonaiti Magnetic
Design – Designers Choice

#### \* Optional Upgrades

### Ives Pivot Hinge

Ceiling / Header



Bottom of the Door



Floor

#### Frame Profile Finishes



Clear Aluminum Frame



Black Aluminum Frame \*



#### Benefits of Filo/ pivot door



Always flush on the outside of the wall regardless of the door swing.



Works with ½" depth reglet (any height). Can be used with 5/8" drywall.



\* Fry reglet for reference purposes only, not provided by Dayoris.



### Framing Instructions Filo/ pivot door



X = THE WALL CAN BE ANY THICKNESS ALL OPENINGS MUST HAVE WOOD SUPPORT (  $2'' \times 4''$ ,  $2'' \times 6''$ ,  $2'' \times 8''$ , ... )



PLEASE ACCOUNT FOR FINISHED FLOOR FOR ALL MEASUREMENTS GIVEN TO DAYORIS.



## **Inswing Application**

#### Left Hand Inswing

#### Right Hand Inswing







## **Outswing Application**

# Right Hand Outswing

#### Left Hand Outswing







##