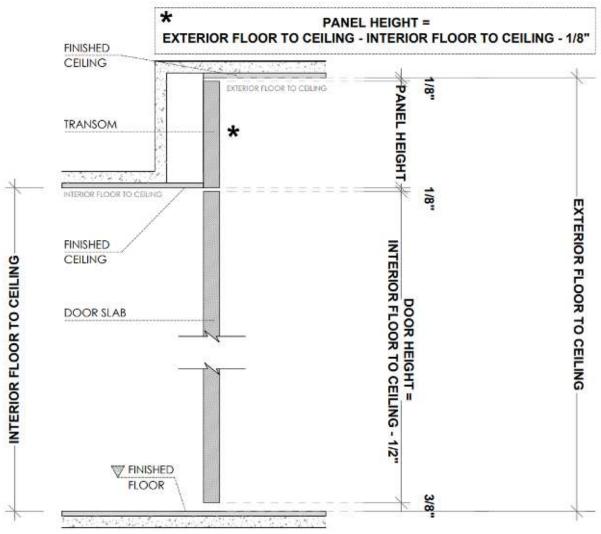

5/8" drywall.



\* Fry reglet for reference purposes only, not provided by Dayoris.



### Framing Instructions Filo/ pivot door



X = THE WALL CAN BE ANY THICKNESS ALL OPENINGS MUST HAVE WOOD SUPPORT (  $2'' \times 4''$ ,  $2'' \times 6''$ ,  $2'' \times 8''$ , ... )



PLEASE ACCOUNT FOR FINISHED FLOOR FOR ALL MEASUREMENTS GIVEN TO DAYORIS.



## **Inswing Application**

#### Left Hand Inswing

#### Right Hand Inswing







## **Outswing Application**

# Right Hand Outswing

#### Left Hand Outswing







## **Double Door Applications**

#### Double Dummy Application with top magnetic catch (both active)



#### Active / Inactive Door with flush bolts



RHA (RIGHT HAND ACTIVE) SHOWN ROUGH OPENING = ( DOOR WIDTH  $\times$  2 ) + 3  $\frac{1}{2}$ "



## Filo with Transom Application







## Hardware



#### Door Pull





## Lock Types for Pivot Doors with handles



## Lock Types for Pivot Doors with pulls