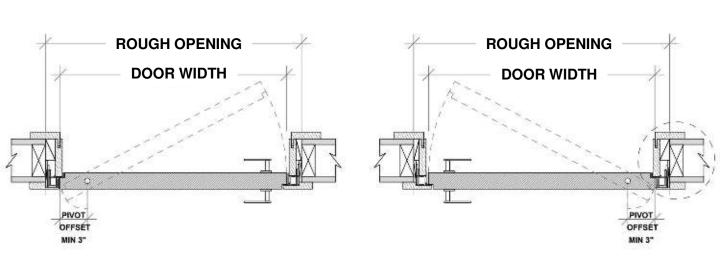

#### Active / Inactive Door with flush bolts

RHA (RIGHT HAND ACTIVE) SHOWN ROUGH OPENING = ( DOOR WIDTH  $\times$  2 ) + 3  $\frac{1}{2}$ "