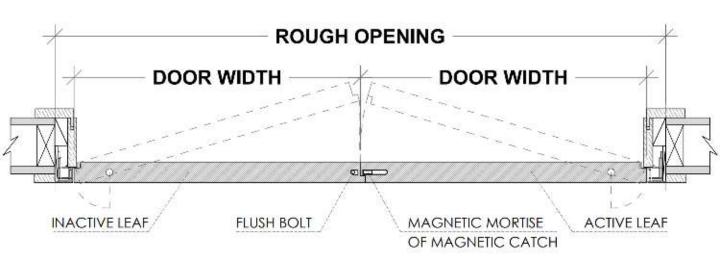

#### Active / Inactive Door with flush bolts

RHA (RIGHT HAND ACTIVE) SHOWN ROUGH OPENING = ( DOOR WIDTH  $\times$  2 ) + 3  $\frac{1}{2}$ "