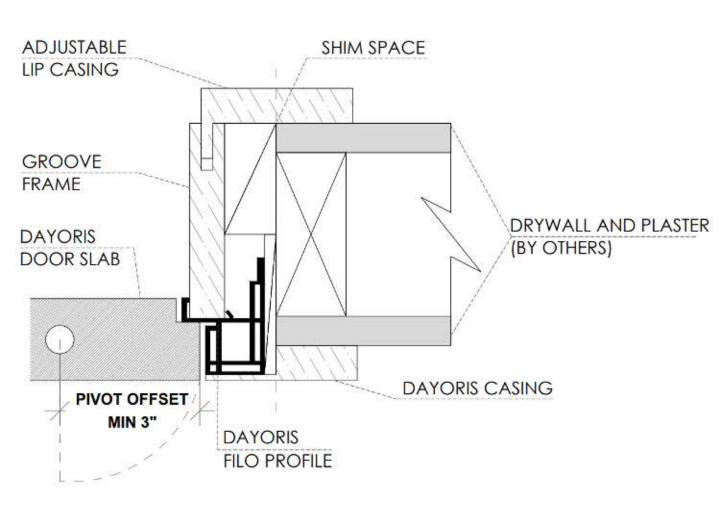

### Framing Instructions Filo/ pivot door

X = THE WALL CAN BE ANY THICKNESS ALL OPENINGS MUST HAVE WOOD SUPPORT (  $2'' \times 4''$ ,  $2'' \times 6''$ ,  $2'' \times 8''$ , ... )

PLEASE ACCOUNT FOR FINISHED FLOOR FOR ALL MEASUREMENTS GIVEN TO DAYORIS.

#### Benefits of Filo/ pivot door

Always flush on the outside of the wall regardless of the door swing.

Works with ½" depth reglet (any height). Can be used with 5/8" drywall.

\* Fry reglet for reference purposes only, not provided by Dayoris.