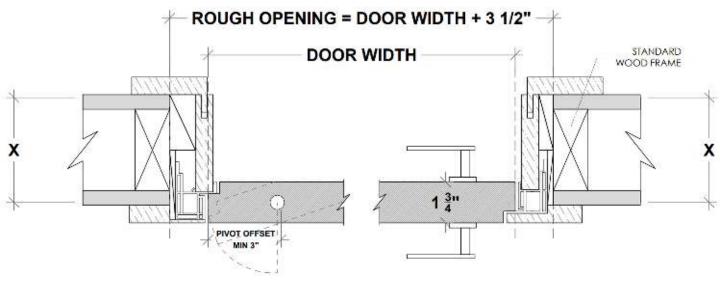

### Framing Instructions Filo/ pivot door

X = THE WALL CAN BE ANY THICKNESS ALL OPENINGS MUST HAVE WOOD SUPPORT (  $2'' \times 4''$ ,  $2'' \times 6''$ ,  $2'' \times 8''$ , ... )

PLEASE ACCOUNT FOR FINISHED FLOOR FOR ALL MEASUREMENTS GIVEN TO DAYORIS.