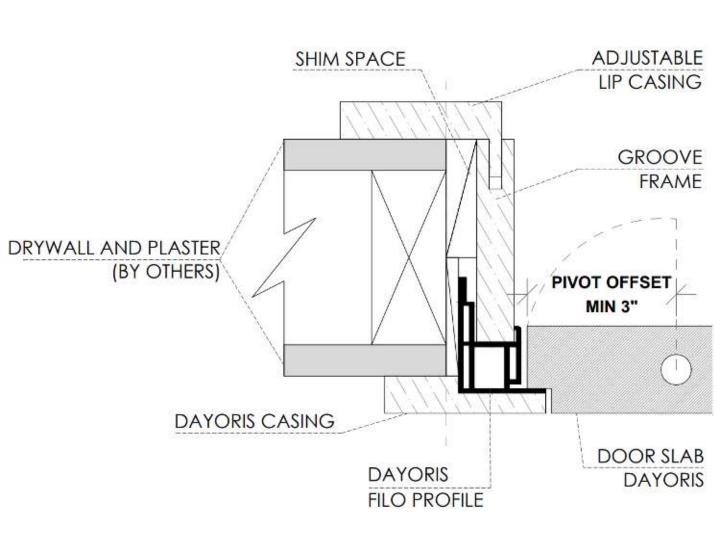

### Framing Instructions Filo/ pivot door

X = THE WALL CAN BE ANY THICKNESS ALL OPENINGS MUST HAVE WOOD SUPPORT (  $2'' \times 4''$ ,  $2'' \times 6''$ ,  $2'' \times 8''$ , ... )

PLEASE ACCOUNT FOR FINISHED FLOOR FOR ALL MEASUREMENTS GIVEN TO DAYORIS.

#### Benefits of Filo/ pivot door

Always flush on the outside of the wall regardless of the door swing.

Works with ½" depth reglet (any height). Can be used with 5/8" drywall.

\* Fry reglet for reference purposes only, not provided by Dayoris.