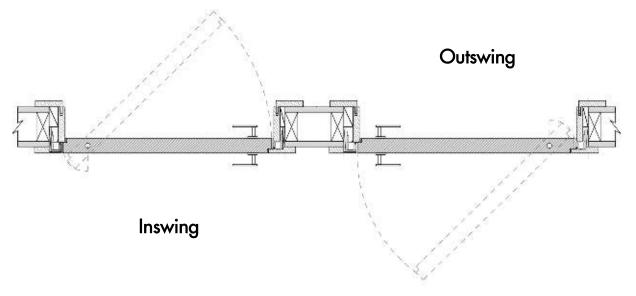

## **Inswing Application**

#### Left Hand Inswing

#### Right Hand Inswing

## **Outswing Application**

# Right Hand Outswing

#### Left Hand Outswing