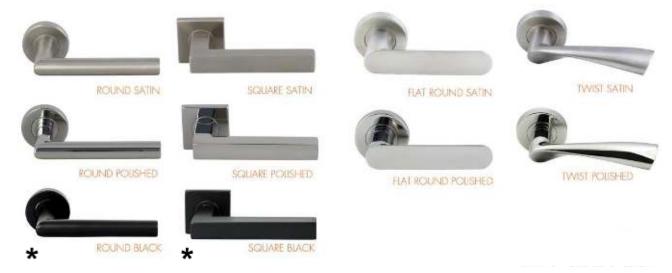

Fry reglet for reference purposes only, not provided by Dayoris.



### Framing Instructions Filo/ pivot door



X = THE WALL CAN BE ANY THICKNESS ALL OPENINGS MUST HAVE WOOD SUPPORT (  $2'' \times 4''$ ,  $2'' \times 6''$ ,  $2'' \times 8''$ , ... )



PLEASE ACCOUNT FOR FINISHED FLOOR FOR ALL MEASUREMENTS GIVEN TO DAYORIS.



## **Inswing Application**

#### Left Hand Inswing

#### Right Hand Inswing







## **Outswing Application**

# Right Hand Outswing

#### Left Hand Outswing







## **Double Door Applications**

#### Double Dummy Application with top magnetic catch (both active)



#### Active / Inactive Door with flush bolts



RHA (RIGHT HAND ACTIVE) SHOWN ROUGH OPENING = ( DOOR WIDTH  $\times$  2 ) + 3  $\frac{1}{2}$ "



## Filo with Transom Application







## Hardware



#### Door Pull





## Lock Types for Pivot Doors with handles



## Lock Types for Pivot Doors with pulls