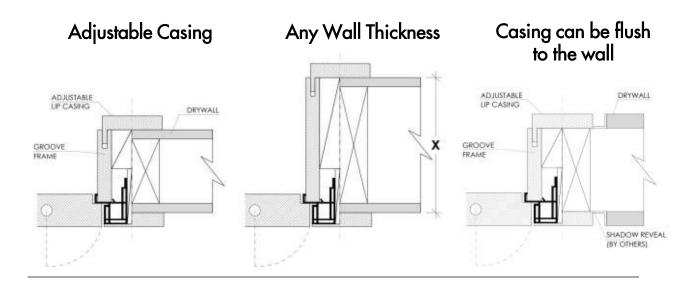

#### Benefits of Filo/ pivot door

Always flush on the outside of the wall regardless of the door swing.

Works with ½" depth reglet (any height). Can be used with 5/8" drywall.

\* Fry reglet for reference purposes only, not provided by Dayoris.

### Framing Instructions Filo/ pivot door

X = THE WALL CAN BE ANY THICKNESS ALL OPENINGS MUST HAVE WOOD SUPPORT (  $2'' \times 4''$ ,  $2'' \times 6''$ ,  $2'' \times 8''$ , ... )

PLEASE ACCOUNT FOR FINISHED FLOOR FOR ALL MEASUREMENTS GIVEN TO DAYORIS.