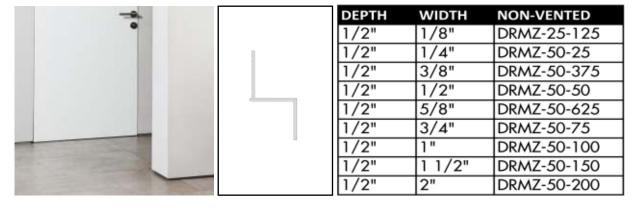

#### Benefits of Filo/ pivot door

Always flush on the outside of the wall regardless of the door swing.

Works with ½" depth reglet (any height). Can be used with 5/8" drywall.

\* Fry reglet for reference purposes only, not provided by Dayoris.