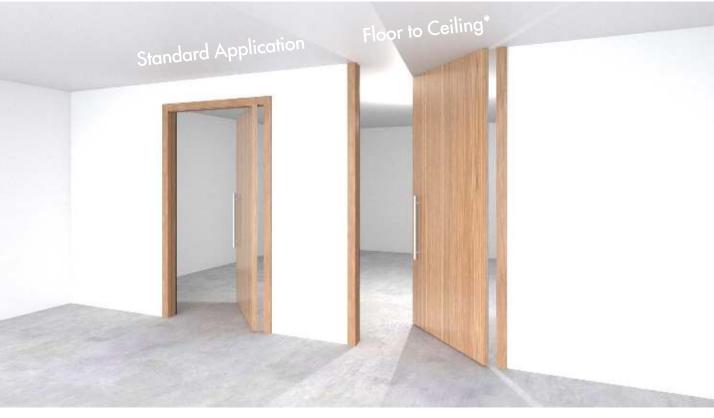

# **Filo/** with casing PIVOT DOOR







### Types of Applications



#### **Finishes**

Primed / Laminated Import

Laminated Suncrest / Matte Lacquer

Wood veneer

#### What's included

Technical Specifications:
Solid Core Door Slab
Finish – Designer's choice
Hinges – IVES Pivot
Frame – Concealed aluminum
Handset – DAYORIS Italia
Mortise – Bonaiti Magnetic
Design – Designers Choice

#### \* Optional Upgrades

### Ives Pivot Hinge

Ceiling / Header



Bottom of the Door



Floor

#### Frame Profile Finishes



Clear Aluminum Frame



Black Aluminum Frame \*



#### Benefits of Filo/ pivot door



Always flush on the outside of the wall regardless of the door swing.



Works with ½" depth reglet (any height). Can be used with 5/8" drywall.



\* Fry reglet for reference purposes only, not provided by Dayoris.



### Framing Instructions Filo/ pivot door