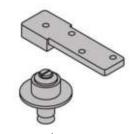

# **Filo/** with casing PIVOT DOOR







### Types of Applications



#### **Finishes**

Primed / Laminated Import

Laminated Suncrest / Matte Lacquer

Wood veneer

#### What's included

Technical Specifications:
Solid Core Door Slab
Finish – Designer's choice
Hinges – IVES Pivot
Frame – Concealed aluminum
Handset – DAYORIS Italia
Mortise – Bonaiti Magnetic
Design – Designers Choice

#### \* Optional Upgrades

### Ives Pivot Hinge

Ceiling / Header



Bottom of the Door



Floor

#### Frame Profile Finishes



Clear Aluminum Frame



Black Aluminum Frame \*



#### Benefits of Filo/ pivot door



Always flush on the outside of the wall regardless of the door swing.



Works with ½" depth reglet (any height). Can be used with 5/8" drywall.



\* Fry reglet for reference purposes only, not provided by Dayoris.



### Framing Instructions Filo/ pivot door



X = THE WALL CAN BE ANY THICKNESS ALL OPENINGS MUST HAVE WOOD SUPPORT (  $2'' \times 4''$ ,  $2'' \times 6''$ ,  $2'' \times 8''$ , ... )



PLEASE ACCOUNT FOR FINISHED FLOOR FOR ALL MEASUREMENTS GIVEN TO DAYORIS.



## **Inswing Application**

#### Left Hand Inswing

#### Right Hand Inswing







## **Outswing Application**

# Right Hand Outswing

#### Left Hand Outswing







## **Double Door Applicat