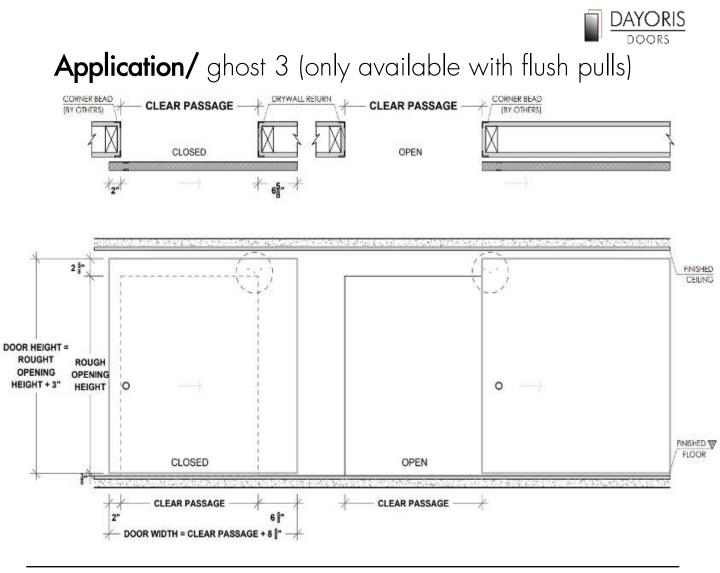

# **Filo muro/** frameless GHOST DOOR







#### **Types of Applications**



#### Finishes

Primed / Laminated Import

Laminated Suncrest / Matte Lacquer

Wood veneer

### What's included

Technical Specifications: Solid Core Door Slab or Honeycomb Finish – Designer's choice Handset – DAYORIS Italia Design – Designers Choice





\* Wheel model may vary by door weight/size



#### Framing Instructions Filo muro/ ghost door



PLEASE ACCOUNT FOR FINISHED FLOOR FOR ALL MEASUREMENTS GIVEN TO DAYORIS.



Left Hand Support

**Right Hand Support** 







Left Hand Support

**Right Hand Support** 





Left Hand Support

**Right Hand Support** 





# **Application/** ghost 4 / Hallway Application (only available with flush pulls)



Left Hand Support

**Right Hand Support** 





## Flush Pulls



★ Optional Upgrades