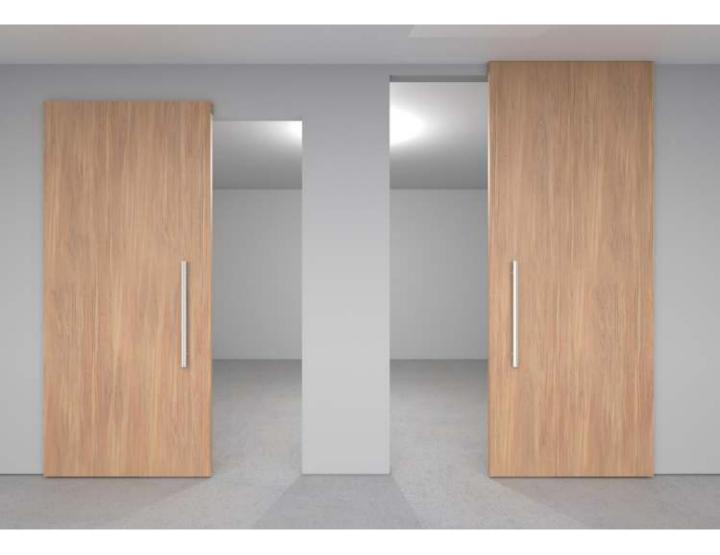

# **Filo muro/** frameless GHOST DOOR







#### **Types of Applications**



#### Finishes

Primed / Laminated Import

Laminated Suncrest / Matte Lacquer

Wood veneer

### What's included

Technical Specifications: Solid Core Door Slab or Honeycomb Finish – Designer's choice Handset – DAYORIS Italia Design – Designers Choice





\* Wheel model may vary by door weight/size



#### Framing Instructions Filo muro/ ghost door



PLEASE ACCOUNT FOR FINISHED FLOOR FOR ALL MEASUREMENTS GIVEN TO DAYORIS.



Left Hand Support

**Right Hand Support** 







Left Hand Support

**Right Hand Support** 





Left Hand Support

**Right Hand Support** 





# **Application/** ghost 4 / Hallway Application (only available with flush pulls)



Left Hand Support

**Right Hand Support** 





## Flush Pulls



★ Optional Upgrades