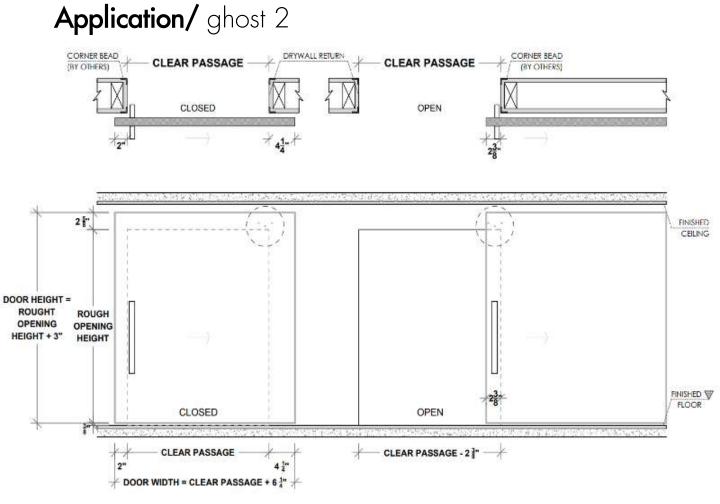

# **Filo muro/** frameless GHOST DOOR







#### **Types of Applications**



#### Finishes

Primed / Laminated Import

Laminated Suncrest / Matte Lacquer

Wood veneer

### What's included

Technical Specifications: Solid Core Door Slab or Honeycomb Finish – Designer's choice Handset – DAYORIS Italia Design – Designers Choice





\* Wheel model may vary by door weight/size



#### Framing Instructions Filo muro/ ghost door



PLEASE ACCOUNT FOR FINISHED FLOOR FOR ALL MEASUREMENTS GIVEN TO DAYORIS.



Left Hand Support

**Right Hand Support** 







Left Hand Support

**Right Hand Support** 





Left Hand Support

**Right Hand Support** 





# **Application/** ghost 4 / Hallway Application (only available with flush pulls)



Left Hand Support

**Right Hand Support** 





## Flush Pulls



★ Optional Upgrades