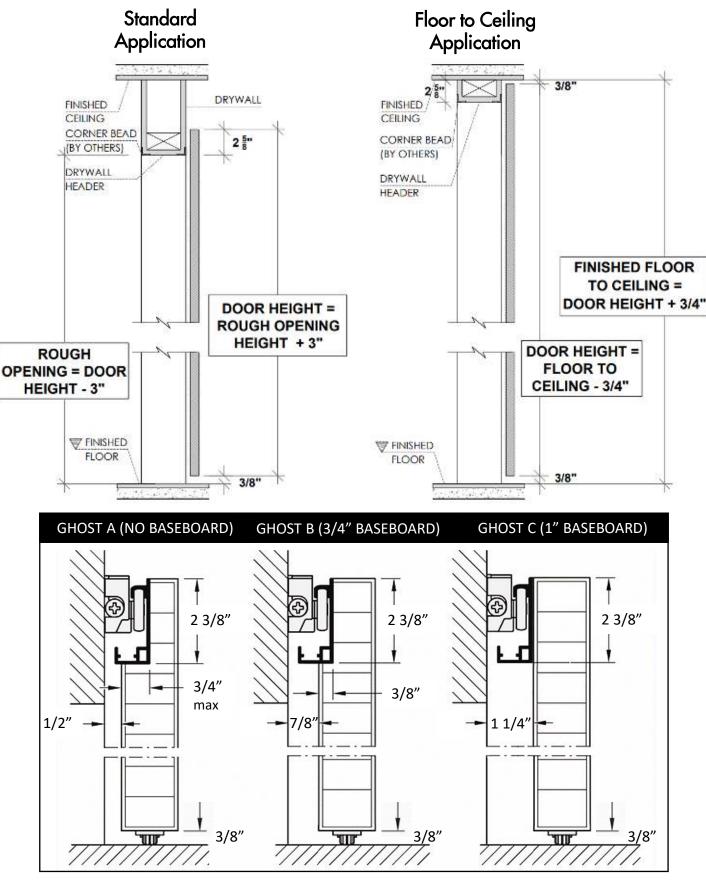

#### Framing Instructions Filo muro/ ghost door

PLEASE ACCOUNT FOR FINISHED FLOOR FOR ALL MEASUREMENTS GIVEN TO DAYORIS.

Left Hand Support

**Right Hand Support** 

Left Hand Support

**Right Hand Support** 

Left Hand Support

**Right Hand Support** 