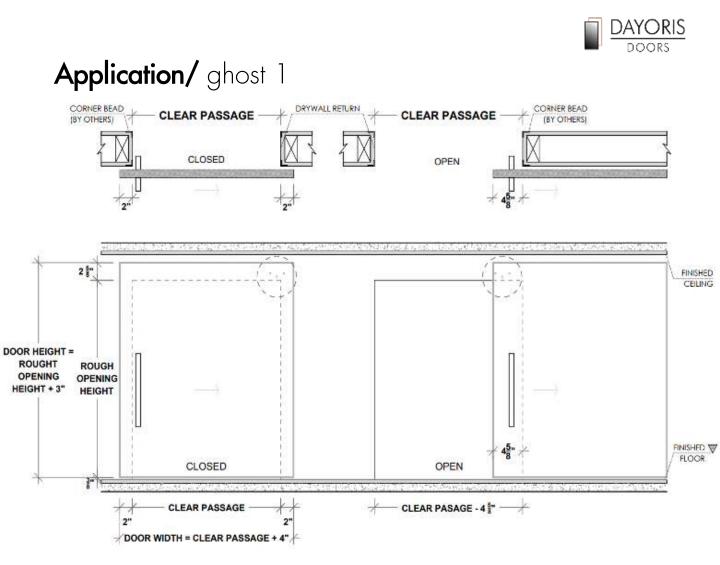

# **Filo muro/** frameless GHOST DOOR







#### **Types of Applications**



#### Finishes

Primed / Laminated Import

Laminated Suncrest / Matte Lacquer

Wood veneer

### What's included

Technical Specifications: Solid Core Door Slab or Honeycomb Finish – Designer's choice Handset – DAYORIS Italia Design – Designers Choice





\* Wheel model may vary by door weight/size



#### Framing Instructions Filo muro/ ghost door



PLEASE ACCOUNT FOR FINISHED FLOOR FOR ALL MEASUREMENTS GIVEN TO DAYORIS.



Left Hand Support

**Right Hand Support** 







Left Hand Support

**Right Hand Support** 





Left Hand Support

**Right Hand Support** 





# **Application/** ghost 4 / Hallway Application (only available with flush pulls)



Left Hand Support

**Right Hand Support** 





## Flush Pulls



★ Optional Upgrades