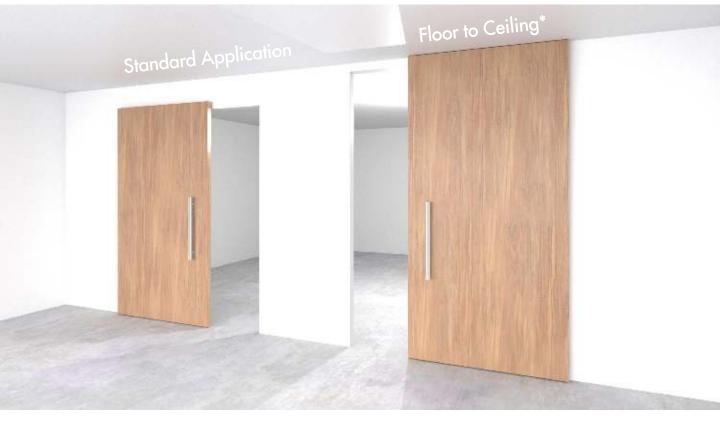

# **Filo muro/** frameless GHOST DOOR







#### **Types of Applications**



#### Finishes

Primed / Laminated Import

Laminated Suncrest / Matte Lacquer

Wood veneer

### What's included

Technical Specifications: Solid Core Door Slab or Honeycomb Finish – Designer's choice Handset – DAYORIS Italia Design – Designers Choice





\* Wheel model may vary by door weight/size



#### Framing Instructions Filo muro/ ghost door



PLEASE ACCOUNT FOR FINISHED FLOOR FOR ALL MEASUREMENTS GIVEN TO DAYORIS.



Left Hand Support

**Right Hand Support** 







Left Hand Support

**Right Hand Support** 





Left Hand Support

**Right Hand Support** 





# **Application/** ghost 4 / Hallway Application (only available with flush pulls)



Left Hand Support

**Right Hand Support** 





## Flush Pulls



★ Optional Upgrades