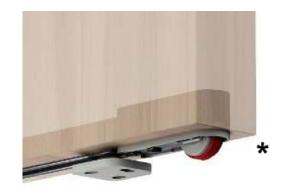

### What's included

Technical Specifications: Solid Core Door Slab or Honeycomb Finish – Designer's choice Handset – DAYORIS Italia Design – Designers Choice

\* Wheel model may vary by door weight/size