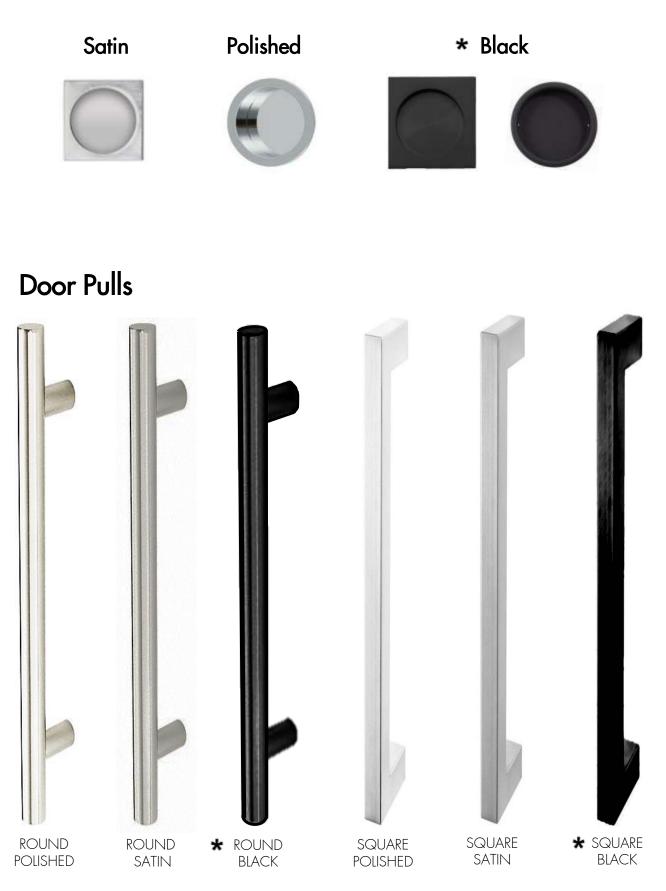

Filo muro/** frameless GHOST DOOR







#### **Types of Applications**



#### Finishes

Primed / Laminated Import

Laminated Suncrest / Matte Lacquer

Wood veneer

### What's included

Technical Specifications: Solid Core Door Slab or Honeycomb Finish – Designer's choice Handset – DAYORIS Italia Design – Designers Choice





\* Wheel model may vary by door weight/size



#### Framing Instructions Filo muro/ ghost door



PLEASE ACCOUNT FOR FINISHED FLOOR FOR ALL MEASUREMENTS GIVEN TO DAYORIS.



Left Hand Support

**Right Hand Support** 







Left Hand Support

**Right Hand Support** 





Left Hand Support

**Right Hand Support** 





# **Application/** ghost 4 / Hallway Application (only available with flush pulls)



Left Hand Support

**Right Hand Support** 





## Flush Pulls



★ Optional Upgrades