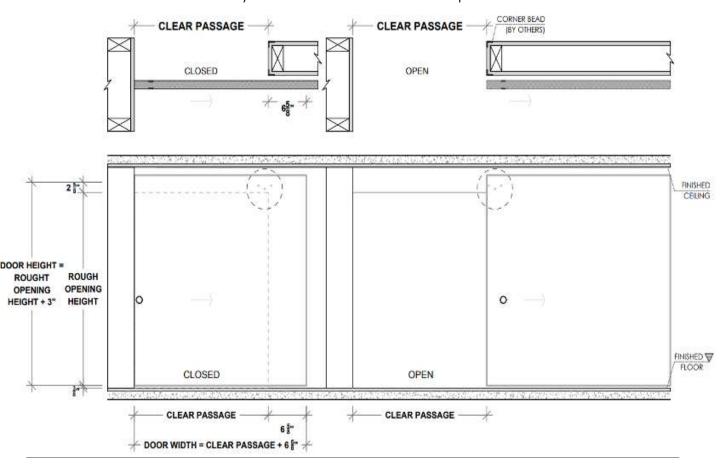

# **Application/** ghost 4 / Hallway Application (only available with flush pulls)

Left Hand Support

**Right Hand Support** 