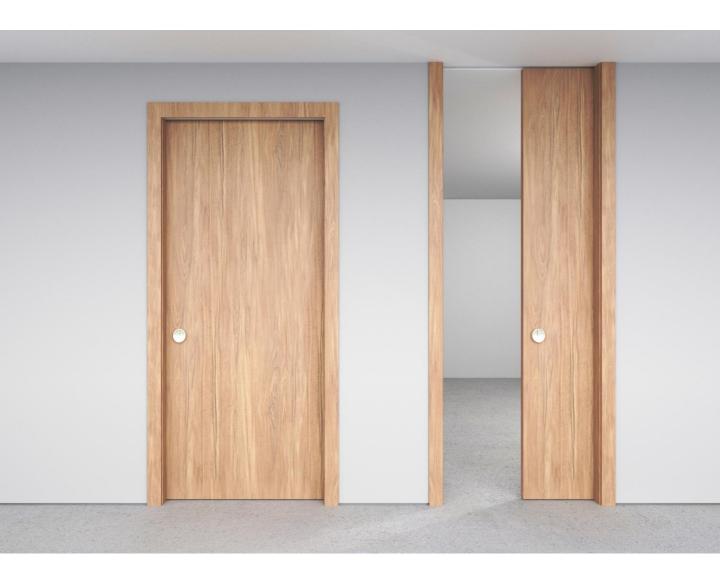

# **Telaio/** with casing POCKET DOOR







# **Types of Applications**



## Finishes

Primed / Laminated Import

Laminated Suncrest / Matte Lacquer

Wood veneer

# What's included

Technical Specifications: Solid Core Door Slab Finish – Designer's choice Handset – DAYORIS Italia Design – Designers Choice

# **Applications**

Standard Application



Floor to Ceiling Application  $\, \star \,$ 





# 1. Builders grade Pocket Frame Kit

#### Limited to Door size up to $3' \times 8'$

Usually provided by others, available from Dayoris as an optional upgrade. (for optimal use, Dayoris recommend option 2, framing with 2x6).



#### 1.a Standard Application with Builders Pocket Frame





#### 1.b Floor to Ceiling Application with Builders Pocket Frame Kit





# 2. Pocket Frame with 2x6 and 1 5/8" Studs Structure (by others)

###