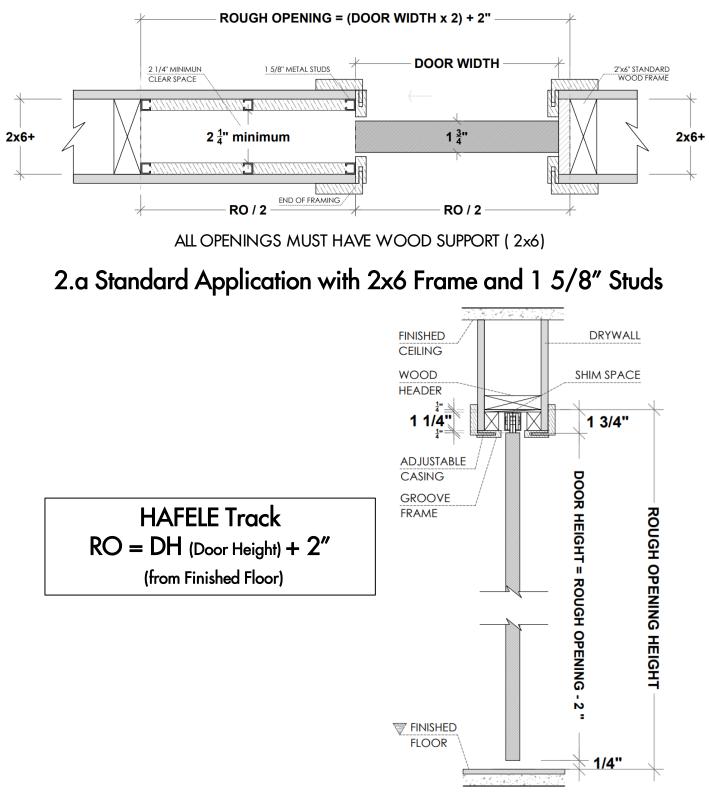

# 2. Pocket Frame with 2x6 and 1 5/8" Studs Structure (by others)

#### **Recommended Application**