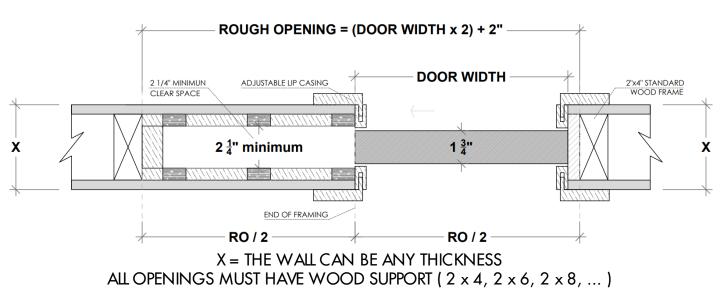

# **Telaio/** with casing POCKET DOOR







# **Types of Applications**



## Finishes

Primed / Laminated Import

Laminated Suncrest / Matte Lacquer

Wood veneer

# What's included

Technical Specifications: Solid Core Door Slab Finish – Designer's choice Handset – DAYORIS Italia Design – Designers Choice

# **Applications**

Standard Application



Floor to Ceiling Application  $\, \star \,$ 





# 1. Builders grade Pocket Frame Kit

#### Limited to Door size up to $3' \times 8'$

Usually provided by others, available from Dayoris as an optional upgrade. (for optimal use, Dayoris recommend option 2, framing with 2x6).



#### 1.a Standard Application with Builders Pocket Frame





#### 1.b Floor to Ceiling Application with Builders Pocket Frame Kit





# 2. Pocket Frame with 2x6 and 1 5/8" Studs Structure (by others)

#### **Recommended Application**





#### 2.b Floor to Ceiling Application with 2x6 and 1 5/8" Studs





## Hardware

#### Pocket and Sliding Door Hardware