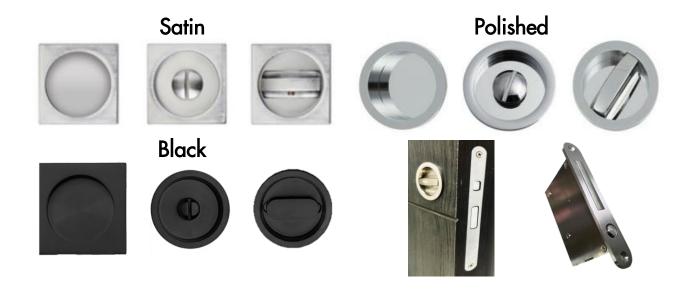

pecifications: Solid Core Door Slab Finish – Designer's choice Handset – DAYORIS Italia Design – Designers Choice

# **Applications**

Standard Application



Floor to Ceiling Application  $\, \star \,$ 





# 1. Builders grade Pocket Frame Kit

#### Limited to Door size up to $3' \times 8'$

Usually provided by others, available from Dayoris as an optional upgrade. (for optimal use, Dayoris recommend option 2, framing with 2x6).



#### 1.a Standard Application with Builders Pocket Frame





#### 1.b Floor to Ceiling Application with Builders Pocket Frame Kit





# 2. Pocket Frame with 2x6 and 1 5/8" Studs Structure (by others)

#### **Recommended Application**





#### 2.b Floor to Ceiling Application with 2x6 and 1 5/8" Studs





## Hardware

#### Pocket and Sliding Door Hardware