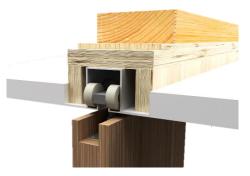

# 2. Pocket Frame with 2x6 and 1 5/8" Studs Structure (by others)

#### **Recommended Application**