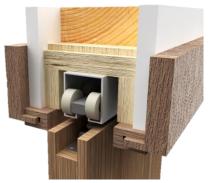

# 1. Builders grade Pocket Frame Kit

#### Limited to Door size up to $3' \times 8'$

Usually provided by others, available from Dayoris as an optional upgrade. (for optimal use, Dayoris recommend option 2, framing with 2x6).