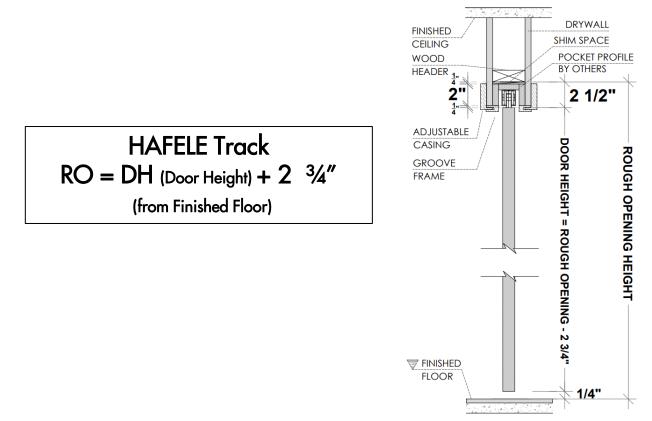

# **Telaio/** with casing POCKET DOOR







# **Types of Applications**



## Finishes

Primed / Laminated Import

Laminated Suncrest / Matte Lacquer

Wood veneer

# What's included

Technical Specifications: Solid Core Door Slab Finish – Designer's choice Handset – DAYORIS Italia Design – Designers Choice

# **Applications**

Standard Application



Floor to Ceiling Application  $\, \star \,$ 





# 1. Builders grade Pocket Frame Kit

#### Limited to Door size up to $3' \times 8'$

Usually provided by others, available from Dayoris as an optional upgrade. (for optimal use, Dayoris recommend option 2, framing with 2x6).



#### 1.a Standard Application with Builders Pocket Frame





#### 1.b Floor to Ceiling Application with Builders Pocket Frame Kit





# 2. Pocket Frame with 2x6 and 1 5/8" Studs Structure (by others)

#### **Recommended Application**





#### 2.b Floor to Ceiling Application with 2x6 and 1 5/8" Studs





## Hardware

#### Pocket and Sliding Door Hardware