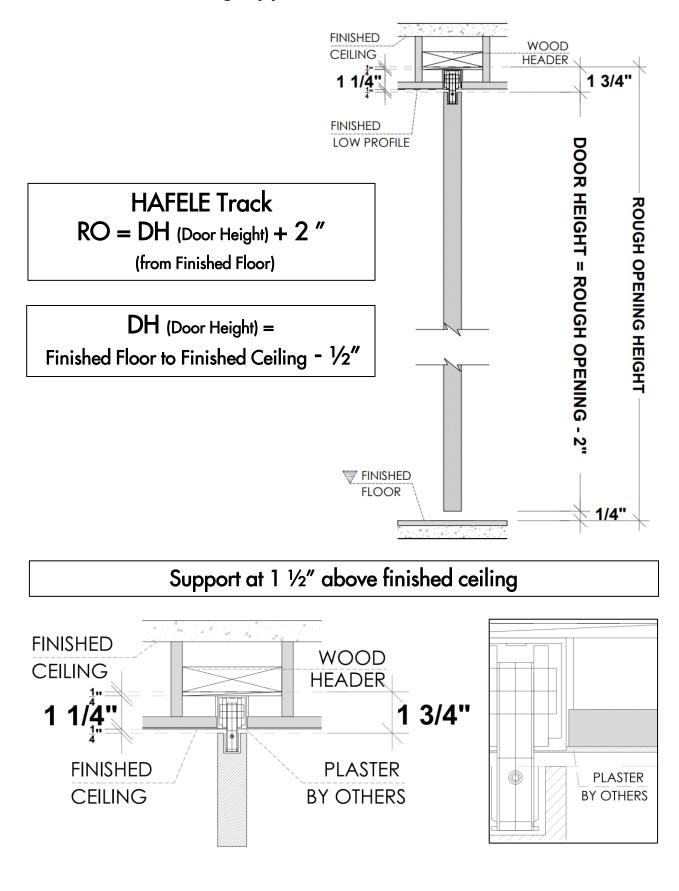

# 2. Pocket Frame with 2x6 and 1 5/8" Studs Structure (by others)

#### **Recommended Application**

#### 2.b Floor to Ceiling Application with 2x6 and 1 5/8" Studs