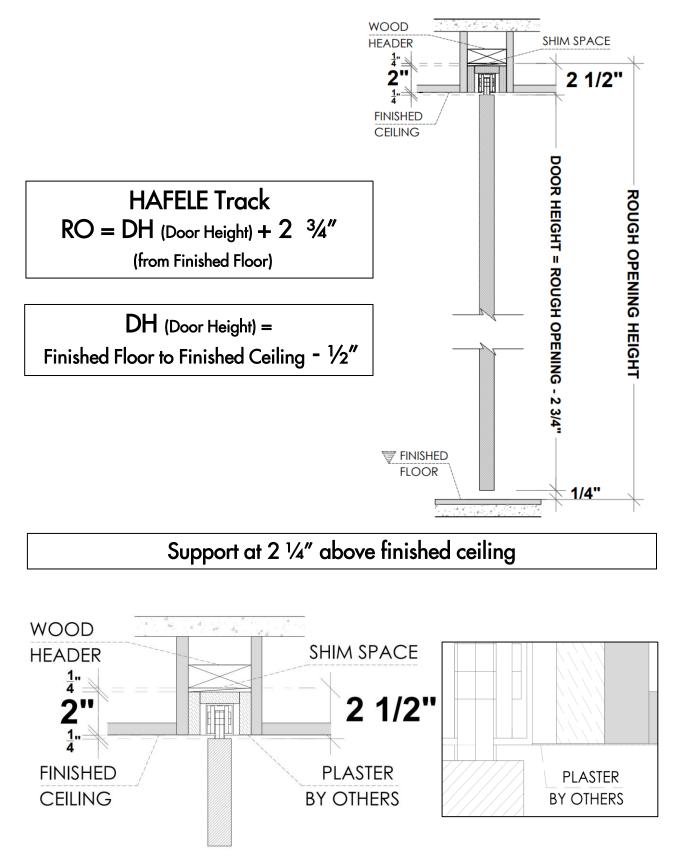

# **Telaio/** with casing POCKET DOOR







# **Types of Applications**



## Finishes

Primed / Laminated Import

Laminated Suncrest / Matte Lacquer

Wood veneer

# What's included

Technical Specifications: Solid Core Door Slab Finish – Designer's choice Handset – DAYORIS Italia Design – Designers Choice

# **Applications**

Standard Application



Floor to Ceiling Application  $\, \star \,$ 





# 1. Builders grade Pocket Frame Kit

#### Limited to Door size up to $3' \times 8'$

Usually provided by others, available from Dayoris as an optional upgrade. (for optimal use, Dayoris recommend option 2, framing with 2x6).



#### 1.a Standard Application with Builders Pocket Frame





#### 1.b Floor to Ceiling Application with Builders Pocket Frame Kit





# 2. Pocket Frame with 2x6 and 1 5/8" Studs Structure (by others)

#### **Recommended Application**





#### 2.b Floor to Ceiling Application with 2x6 and 1 5/8" Studs





## Hardware

#### Pocket and Sliding Door Hardware