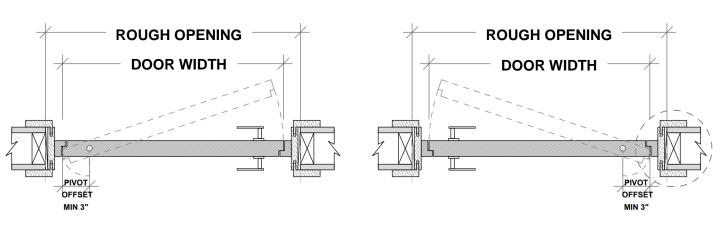

## Framing Instructions Telaio/ pivot door

X = THE WALL CAN BE ANY THICKNESSALL OPENINGS MUST HAVE WOOD SUPPORT (  $2'' \times 4''$ ,  $2'' \times 6''$ ,  $2'' \times 8''$ , ... )

PLEASE ACCOUNT FOR FINISHED FLOOR FOR ALL MEASUREMENTS GIVEN TO DAYORIS.