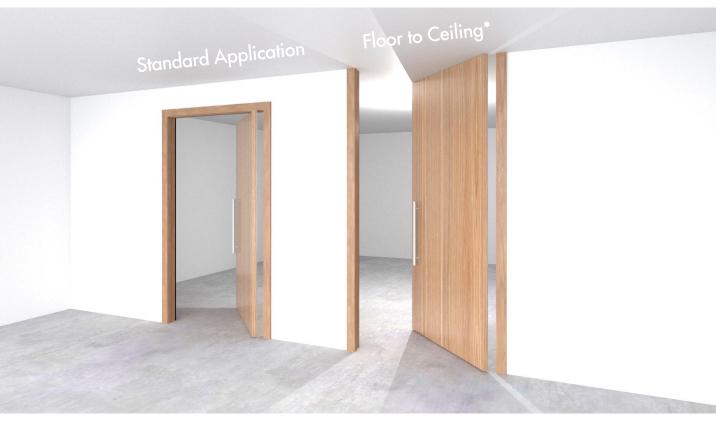

# **Telaio/** with raised casing PIVOT DOOR







## Types of Applications



## **Finishes**

Primed / Laminated Import

Laminated Suncrest / Matte Lacquer

Wood veneer

## What's included

Technical Specifications:
Solid Core Door Slab
Finish – Designer's choice
Hinges – IVES Pivot
Frame – Concealed aluminum
Handset – DAYORIS Italia
Mortise – Bonaiti Magnetic
Design – Designers Choice

## Ives Pivot Hinge

Ceiling / Header



Bottom of the Door



Floor

## Frame Profile



Adaptable Lip Casing



## Benefits of Telaio/ pivot door



Always flush on the outside of the wall regardless of the door swing.



Works with  $\frac{1}{2}$ " depth reglet (any height). Can be used with  $\frac{5}{8}$ " drywall.



\* Fry reglet for reference purposes only, not provided by Dayoris.



## Framing Instructions Telaio/ pivot door



X = THE WALL CAN BE ANY THICKNESSALL OPENIN