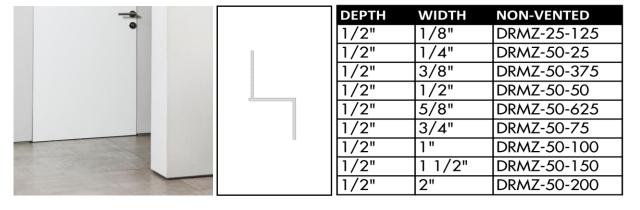

## Frame Profile

Adaptable Lip Casing

## Benefits of Telaio/ pivot door

Always flush on the outside of the wall regardless of the door swing.

Works with  $\frac{1}{2}$ " depth reglet (any height). Can be used with  $\frac{5}{8}$ " drywall.

\* Fry reglet for reference purposes only, not provided by Dayoris.