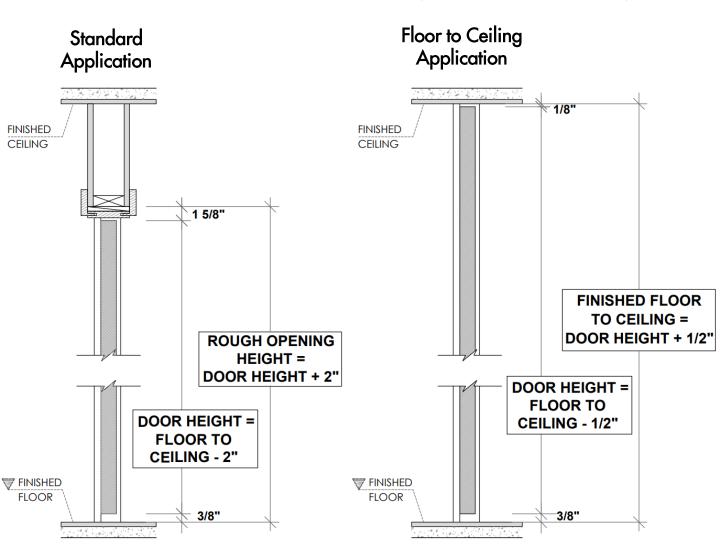

## Types of Applications

## Framing Instructions Telaio/ pivot door

X = THE WALL CAN BE ANY THICKNESSALL OPENINGS MUST HAVE WOOD SUPPORT (  $2'' \times 4''$ ,  $2'' \times 6''$ ,  $2'' \times 8''$ , ... )

PLEASE ACCOUNT FOR FINISHED FLOOR FOR ALL MEASUREMENTS GIVEN TO DAYORIS.