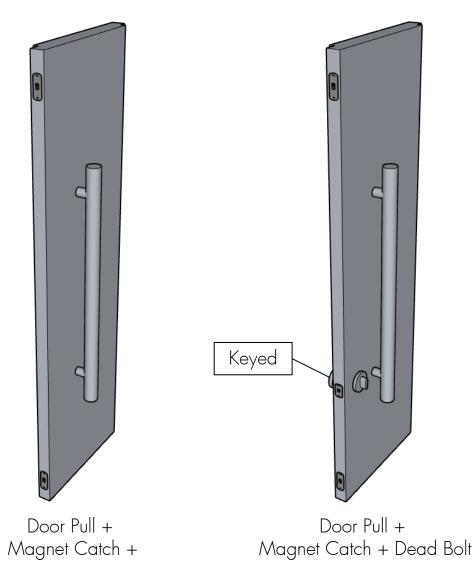

CAN BE ANY THICKNESSALL OPENINGS MUST HAVE WOOD SUPPORT (  $2'' \times 4''$ ,  $2'' \times 6''$ ,  $2'' \times 8''$ , ... )



PLEASE ACCOUNT FOR FINISHED FLOOR FOR ALL MEASUREMENTS GIVEN TO DAYORIS.



## **Inswing Application**

#### Left Hand Inswing

#### Right Hand Inswing







## **Outswing Application**

## Right Hand Outswing

#### Left Hand Outswing







# **Double Door Applications**

#### Double Dummy Application with top magnetic catch (both active)



#### Active / Inactive Door with flush bolts



RHA (RIGHT HAND ACTIVE) SHOWN ROUGH OPENING = ( DOOR WIDTH  $\times$  2 ) + 3  $\frac{1}{2}$ "



# Filo with Transom Application







## Hardware



## Door Pull



\* Optional Upgrades



# Lock Types for Pivot Doors with handles



# Lock Types for Pivot Doors with pulls