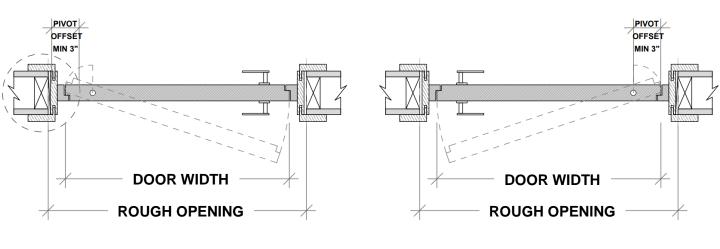

## **Inswing Application**

#### Left Hand Inswing

#### Right Hand Inswing

## **Outswing Application**

## Right Hand Outswing

#### Left Hand Outswing