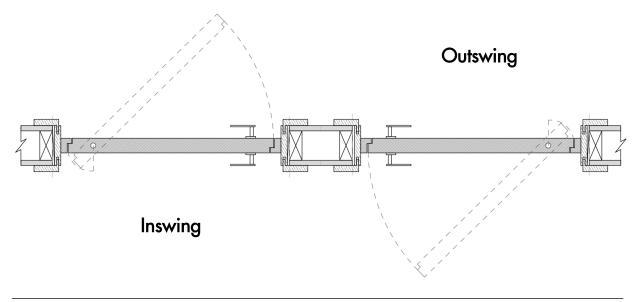

## **Inswing Application**

#### Left Hand Inswing

#### Right Hand Inswing

## **Outswing Application**

## Right Hand Outswing

#### Left Hand Outswing