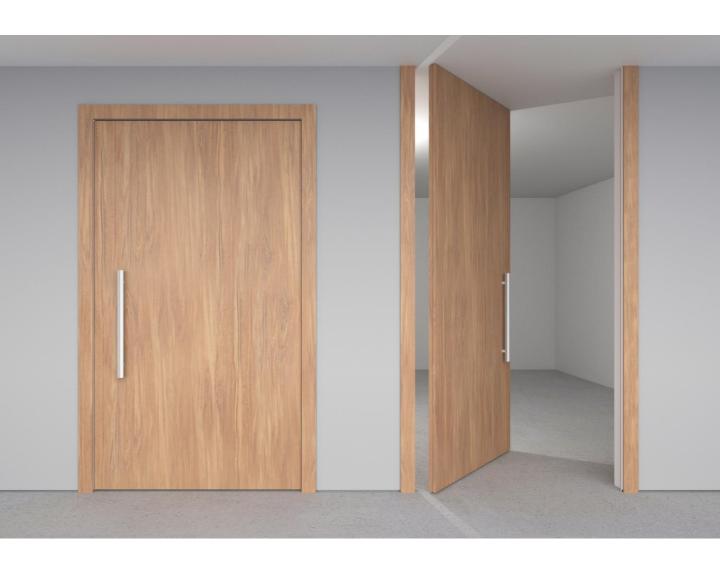

# **Telaio/** with raised casing PIVOT DOOR







## Types of Applications



## **Finishes**

Primed / Laminated Import

Laminated Suncrest / Matte Lacquer

Wood veneer

## What's included

Technical Specifications:
Solid Core Door Slab
Finish – Designer's choice
Hinges – IVES Pivot
Frame – Concealed aluminum
Handset – DAYORIS Italia
Mortise – Bonaiti Magnetic
Design – Designers Choice

## Ives Pivot Hinge

Ceiling / Header



Bottom of the Door



Floor

## Frame Profile



Adaptable Lip Casing



## Benefits of Telaio/ pivot door



Always flush on the outside of the wall regardless of the door swing.



Works with  $\frac{1}{2}$ " depth reglet (any height). Can be used with  $\frac{5}{8}$ " drywall.



\* Fry reglet for reference purposes only, not provided by Dayoris.



## Framing Instructions Telaio/ pivot door



X = THE WAL