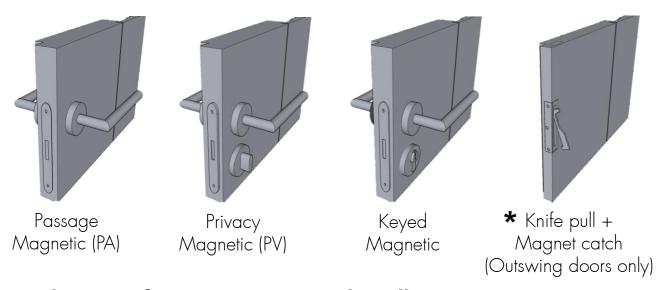

ructions Telaio/ pivot door



X = THE WALL CAN BE ANY THICKNESSALL OPENINGS MUST HAVE WOOD SUPPORT (  $2'' \times 4''$ ,  $2'' \times 6''$ ,  $2'' \times 8''$ , ... )



PLEASE ACCOUNT FOR FINISHED FLOOR FOR ALL MEASUREMENTS GIVEN TO DAYORIS.



## **Inswing Application**

#### Left Hand Inswing

#### Right Hand Inswing







## **Outswing Application**

## Right Hand Outswing

#### Left Hand Outswing







# **Double Door Applications**

#### Double Dummy Application with top magnetic catch (both active)



#### Active / Inactive Door with flush bolts



RHA (RIGHT HAND ACTIVE) SHOWN ROUGH OPENING = ( DOOR WIDTH  $\times$  2 ) + 3  $\frac{1}{2}$ "



# Filo with Transom Application







## Hardware



## Door Pull



\* Optional Upgrades



# Lock Types for Pivot Doors with handles



# Lock Types for Pivot Doors with pulls