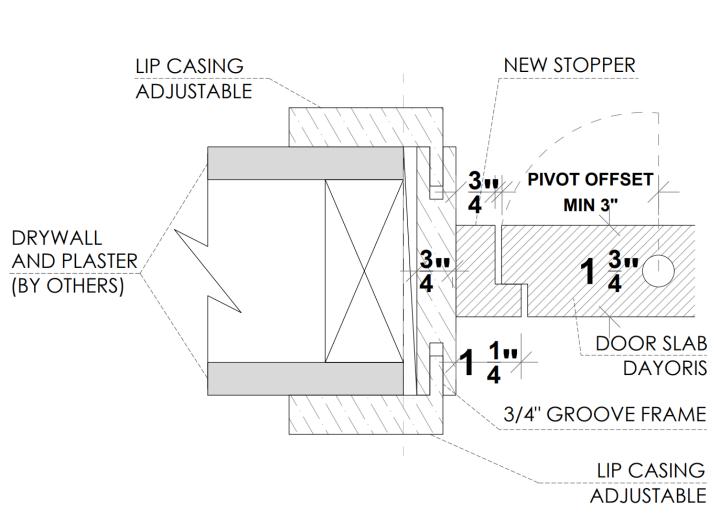

## Frame Profile

Adaptable Lip Casing

## Benefits of Telaio/ pivot door

Always flush on the outside of the wall regardless of the door swing.

Works with  $\frac{1}{2}$ " depth reglet (any height). Can be used with  $\frac{5}{8}$ " drywall.

\* Fry reglet for reference purposes only, not provided by Dayoris.

## Framing Instructions Telaio/ pivot door

X = THE WALL CAN BE ANY THICKNESSALL OPENINGS MUST HAVE WOOD SUPPORT (  $2'' \times 4''$ ,  $2'' \times 6''$ ,  $2'' \times 8''$ , ... )

PLEASE ACCOUNT FOR FINISHED FLOOR FOR ALL MEASUREMENTS GIVEN TO DAYORIS.