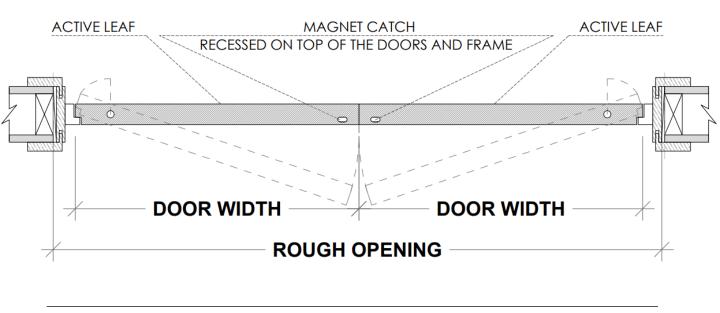

#### Double Dummy Application with top magnetic catch (both active)

#### Active / Inactive Door with flush bolts

RHA (RIGHT HAND ACTIVE) SHOWN ROUGH OPENING = ( DOOR WIDTH  $\times$  2 ) + 3  $\frac{1}{2}$ "