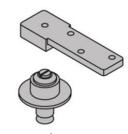

# **Telaio/** with raised casing PIVOT DOOR







## Types of Applications



## **Finishes**

Primed / Laminated Import

Laminated Suncrest / Matte Lacquer

Wood veneer

## What's included

Technical Specifications:
Solid Core Door Slab
Finish – Designer's choice
Hinges – IVES Pivot
Frame – Concealed aluminum
Handset – DAYORIS Italia
Mortise – Bonaiti Magnetic
Design – Designers Choice

## Ives Pivot Hinge

Ceiling / Header



Bottom of the Door



Floor

## Frame Profile



Adaptable Lip Casing



## Benefits of Telaio/ pivot door



Always flush on the outside of the wall regardless of the door swing.



Works with  $\frac{1}{2}$ " depth reglet (any height). Can be used with  $\frac{5}{8}$ " drywall.



\* Fry reglet for reference purposes only, not provided by Dayoris.



## Framing Instructions Telaio/ pivot door



X = THE WALL CAN BE ANY THICKNESSALL OPENINGS MUST HAVE WOOD SUPPORT (  $2'' \times 4''$ ,  $2'' \times 6''$ ,  $2'' \times 8''$ , ... )



PLEASE ACCOUNT FOR FINISHED FLOOR FOR ALL MEASUREMENTS GIVEN TO DAYORIS.



## **Inswing Application**

#### Left Hand Inswing

#### Right Hand Inswing







## **Outswing Application**

## Right Hand Outswing

#### Left Hand Outswing







# **Double Door Applications**

####