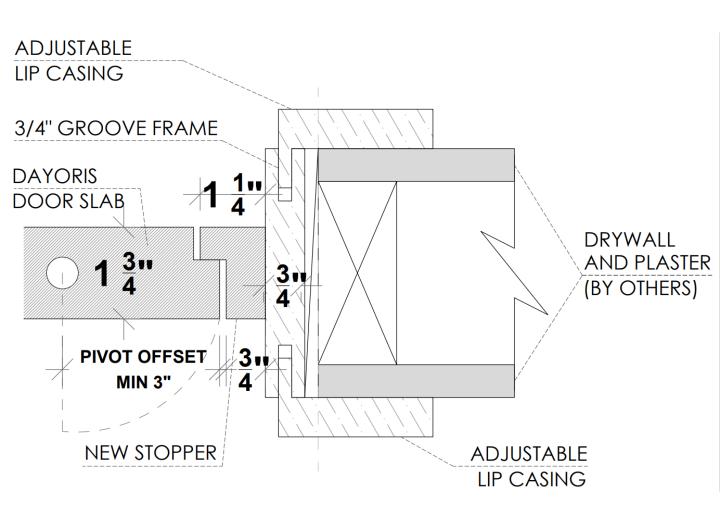

## Frame Profile

Adaptable Lip Casing

## Benefits of Telaio/ pivot door

Always flush on the outside of the wall regardless of the door swing.

Works with  $\frac{1}{2}$ " depth reglet (any height). Can be used with  $\frac{5}{8}$ " drywall.

\* Fry reglet for reference purposes only, not provided by Dayoris.

## Framing Instructions Telaio/ pivot door

X = THE WALL CAN BE ANY THICKNESSALL OPENINGS MUST HAVE WOOD SUPPORT (  $2'' \times 4''$ ,  $2'' \times 6''$ ,  $2'' \times 8''$ , ... )

PLEASE ACCOUNT FOR FINISHED FLOOR FOR ALL MEASUREMENTS GIVEN TO DAYORIS.