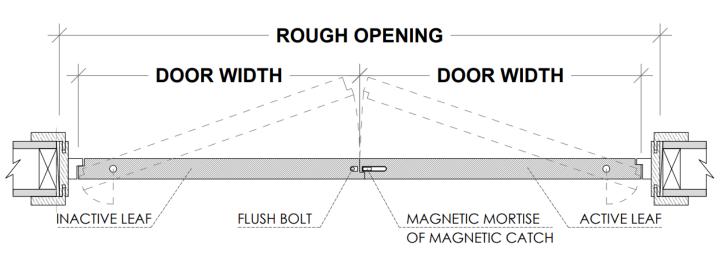

#### Active / Inactive Door with flush bolts

RHA (RIGHT HAND ACTIVE) SHOWN ROUGH OPENING = ( DOOR WIDTH  $\times$  2 ) + 3  $\frac{1}{2}$ "