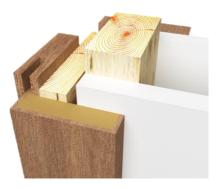

## Frame Profile

Adaptable Lip Casing

## Benefits of Telaio/ pivot door

Always flush on the outside of the wall regardless of the door swing.

Works with  $\frac{1}{2}$ " depth reglet (any height). Can be used with  $\frac{5}{8}$ " drywall.

\* Fry reglet for reference purposes only, not provided by Dayoris.