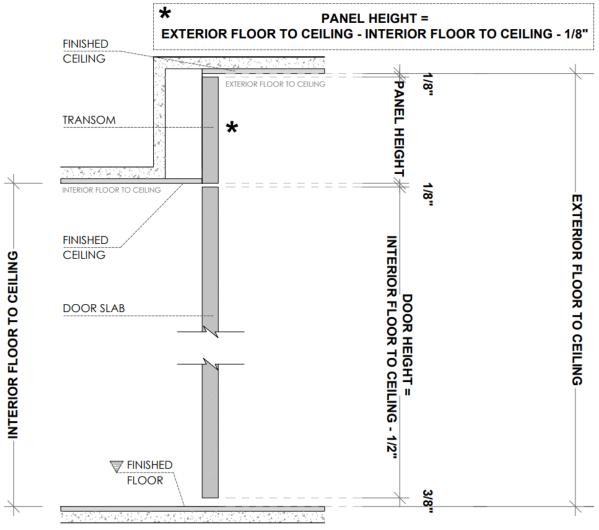

8}$ " drywall.



\* Fry reglet for reference purposes only, not provided by Dayoris.



## Framing Instructions Telaio/ pivot door



X = THE WALL CAN BE ANY THICKNESSALL OPENINGS MUST HAVE WOOD SUPPORT (  $2'' \times 4''$ ,  $2'' \times 6''$ ,  $2'' \times 8''$ , ... )



PLEASE ACCOUNT FOR FINISHED FLOOR FOR ALL MEASUREMENTS GIVEN TO DAYORIS.



## **Inswing Application**

#### Left Hand Inswing

#### Right Hand Inswing







## **Outswing Application**

## Right Hand Outswing

#### Left Hand Outswing







# **Double Door Applications**

#### Double Dummy Application with top magnetic catch (both active)



#### Active / Inactive Door with flush bolts



RHA (RIGHT HAND ACTIVE) SHOWN ROUGH OPENING = ( DOOR WIDTH  $\times$  2 ) + 3  $\frac{1}{2}$ "



# Filo with Transom Application







## Hardware



## Door Pull



\* Optional Upgrades



# Lock Types for Pivot Doors with handles



# Lock Types for Pivot Doors with pulls