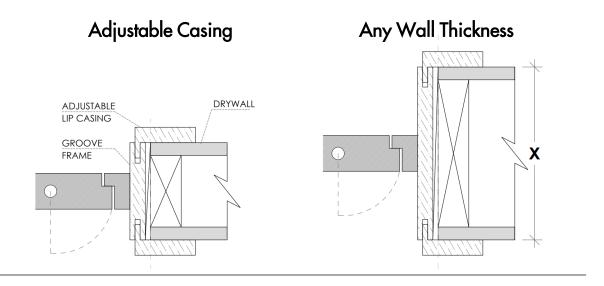

## Frame Profile

Adaptable Lip Casing

## Framing Instructions Telaio/ pivot door

X = THE WALL CAN BE ANY THICKNESSALL OPENINGS MUST HAVE WOOD SUPPORT (  $2'' \times 4''$ ,  $2'' \times 6''$ ,  $2'' \times 8''$ , ... )

PLEASE ACCOUNT FOR FINISHED FLOOR FOR ALL MEASUREMENTS GIVEN TO DAYORIS.