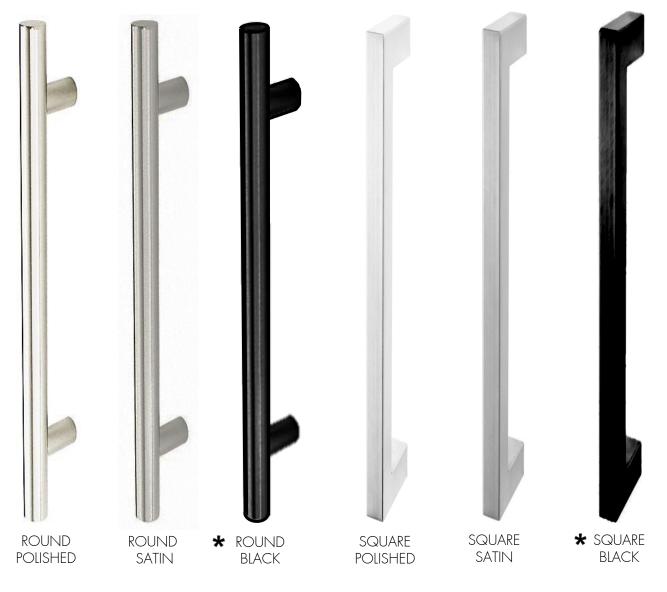

reference purposes only, not provided by Dayoris.



## Framing Instructions Telaio/ pivot door



X = THE WALL CAN BE ANY THICKNESSALL OPENINGS MUST HAVE WOOD SUPPORT (  $2'' \times 4''$ ,  $2'' \times 6''$ ,  $2'' \times 8''$ , ... )



PLEASE ACCOUNT FOR FINISHED FLOOR FOR ALL MEASUREMENTS GIVEN TO DAYORIS.



## **Inswing Application**

#### Left Hand Inswing

#### Right Hand Inswing







## **Outswing Application**

## Right Hand Outswing

#### Left Hand Outswing







# **Double Door Applications**

#### Double Dummy Application with top magnetic catch (both active)



#### Active / Inactive Door with flush bolts



RHA (RIGHT HAND ACTIVE) SHOWN ROUGH OPENING = ( DOOR WIDTH  $\times$  2 ) + 3  $\frac{1}{2}$ "



# Filo with Transom Application







## Hardware



## Door Pull



\* Optional Upgrades



# Lock Types for Pivot Doors with handles



# Lock Types for Pivot Doors with pulls