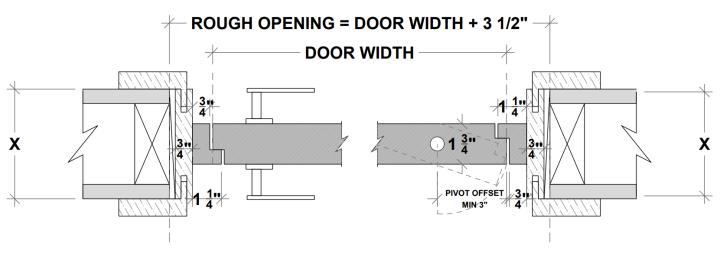

## Framing Instructions Telaio/ pivot door

X = THE WALL CAN BE ANY THICKNESSALL OPENINGS MUST HAVE WOOD SUPPORT (  $2'' \times 4''$ ,  $2'' \times 6''$ ,  $2'' \times 8''$ , ... )

PLEASE ACCOUNT FOR FINISHED FLOOR FOR ALL MEASUREMENTS GIVEN TO DAYORIS.