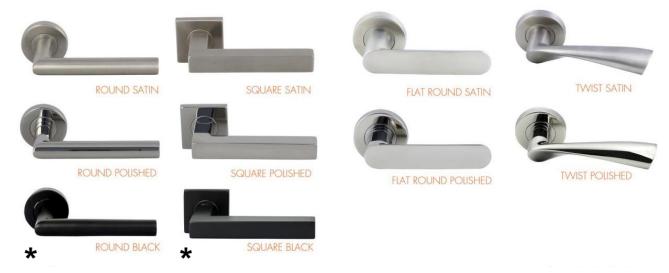

* Fry reglet for reference purposes only, not provided by Dayoris.



## Framing Instructions Telaio/ pivot door



X = THE WALL CAN BE ANY THICKNESSALL OPENINGS MUST HAVE WOOD SUPPORT (  $2'' \times 4''$ ,  $2'' \times 6''$ ,  $2'' \times 8''$ , ... )



PLEASE ACCOUNT FOR FINISHED FLOOR FOR ALL MEASUREMENTS GIVEN TO DAYORIS.



## **Inswing Application**

#### Left Hand Inswing

#### Right Hand Inswing







## **Outswing Application**

## Right Hand Outswing

#### Left Hand Outswing







# **Double Door Applications**

#### Double Dummy Application with top magnetic catch (both active)



#### Active / Inactive Door with flush bolts



RHA (RIGHT HAND ACTIVE) SHOWN ROUGH OPENING = ( DOOR WIDTH  $\times$  2 ) + 3  $\frac{1}{2}$ "



# Filo with Transom Application







## Hardware



## Door Pull



\* Optional Upgrades



# Lock Types for Pivot Doors with handles



# Lock Types for Pivot Doors with pulls