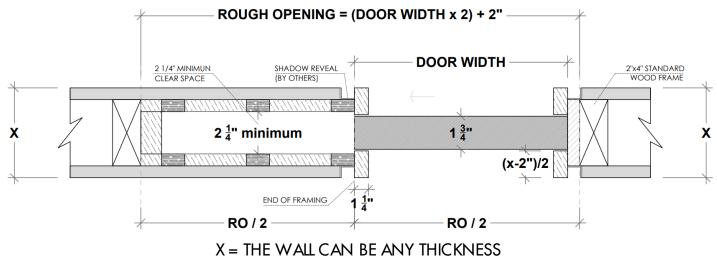

# 1. Builders grade Pocket Frame Kit

#### Limited to Door size up to $3' \times 8'$

Usually provided by others, available from Dayoris as an optional upgrade. (for optimal use, Dayoris recommend option 2, framing with 2x6).

X = 1 HE WALL CAN BE ANY THICKNESS ALL OPENINGS MUST HAVE WOOD SUPPORT (  $2 \times 4$ ,  $2 \times 6$ ,  $2 \times 8$ , ... )

#### 1.a Standard Application with Builders Pocket Frame