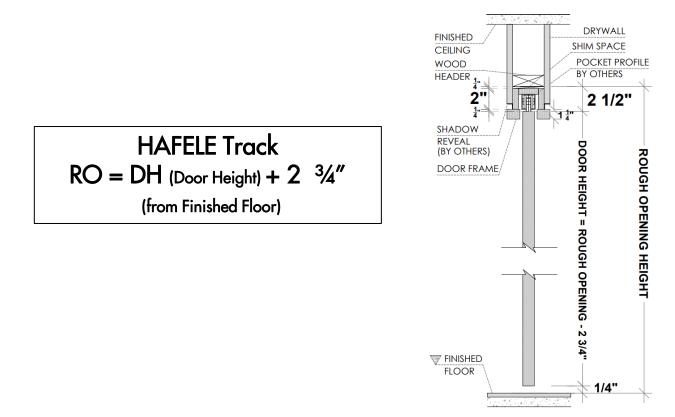

reveal POCKET DOOR







# **Types of Applications**



## Finishes

Primed / Laminated Import

Laminated Suncrest / Matte Lacquer

Wood veneer

# What's included

Technical Specifications: Solid Core Door Slab Finish – Designer's choice Handset – DAYORIS Italia Design – Designers Choice

# **Applications**

Standard Application



Floor to Ceiling Application  $\, \star \,$ 





# 1. Builders grade Pocket Frame Kit

#### Limited to Door size up to $3' \times 8'$

Usually provided by others, available from Dayoris as an optional upgrade. (for optimal use, Dayoris recommend option 2, framing with 2x6).



X = 1 HE WALL CAN BE ANY THICKNESS ALL OPENINGS MUST HAVE WOOD SUPPORT (  $2 \times 4$ ,  $2 \times 6$ ,  $2 \times 8$ , ... )

#### 1.a Standard Application with Builders Pocket Frame





#### 1.b Floor to Ceiling Application with Builders Pocket Frame Kit





# 2. Pocket Frame with 2x6 and 1 5/8" Studs Structure (by others)

#### **Recommended Application**



ALL OPENINGS MUST HAVE WOOD SUPPORT (2x6)

2.a Standard Application with 2x6 Frame and 1 5/8" Studs





#### 2.b Floor to Ceiling Application with 2x6 and 1 5/8" Studs





## Hardware

#### Pocket and Sliding Door Hardware