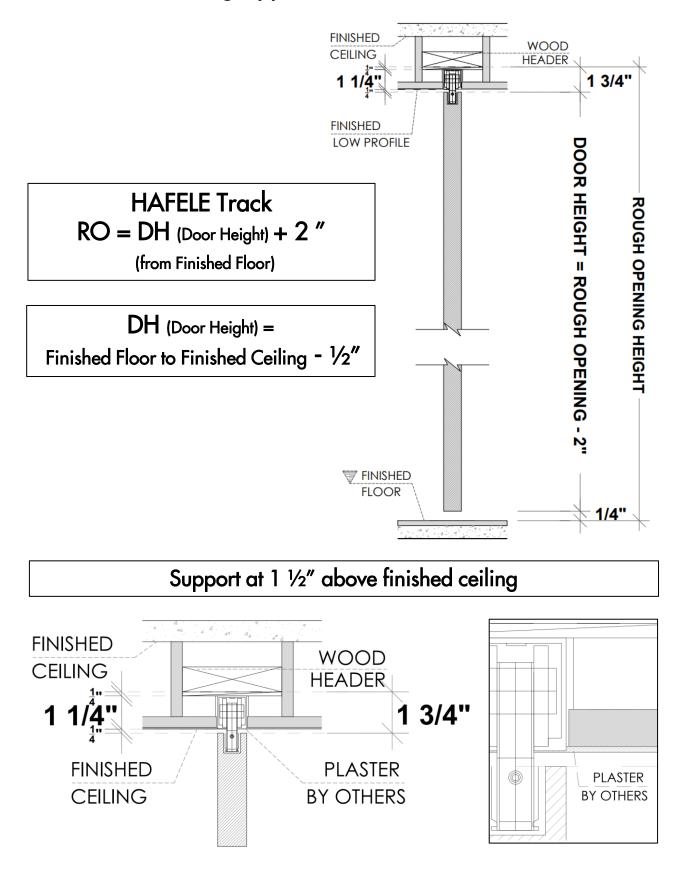

Application  $\, \star \,$ 





# 1. Builders grade Pocket Frame Kit

#### Limited to Door size up to $3' \times 8'$

Usually provided by others, available from Dayoris as an optional upgrade. (for optimal use, Dayoris recommend option 2, framing with 2x6).



X = 1 HE WALL CAN BE ANY THICKNESS ALL OPENINGS MUST HAVE WOOD SUPPORT (  $2 \times 4$ ,  $2 \times 6$ ,  $2 \times 8$ , ... )

#### 1.a Standard Application with Builders Pocket Frame





#### 1.b Floor to Ceiling Application with Builders Pocket Frame Kit





# 2. Pocket Frame with 2x6 and 1 5/8" Studs Structure (by others)

#### **Recommended Application**



ALL OPENINGS MUST HAVE WOOD SUPPORT (2x6)

2.a Standard Application with 2x6 Frame and 1 5/8" Studs





#### 2.b Floor to Ceiling Application with 2x6 and 1 5/8" Studs





## Hardware

#### Pocket and Sliding Door Hardware