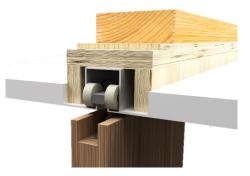

# **Ombra/** floating jamb with shadow reveal POCKET DOOR







# **Types of Applications**



## Finishes

Primed / Laminated Import

Laminated Suncrest / Matte Lacquer

Wood veneer

# What's included

Technical Specifications: Solid Core Door Slab Finish – Designer's choice Handset – DAYORIS Italia Design – Designers Choice

# **Applications**

Standard Application



Floor to Ceiling Application  $\, \star \,$ 





# 1. Builders grade Pocket Frame Kit

#### Limited to Door size up to $3' \times 8'$

Usually provided by others, available from Dayoris as an optional upgrade. (for optimal use, Dayoris recommend option 2, framing with 2x6).



X = 1 HE WALL CAN BE ANY THICKNESS ALL OPENINGS MUST HAVE WOOD SUPPORT (  $2 \times 4$ ,  $2 \times 6$ ,  $2 \times 8$ , ... )

#### 1.a Standard Application with Builders Pocket Frame





#### 1.b Floor to Ceiling Application with Builders Pocket Frame Kit





# 2. Pocket Frame with 2x6 and 1 5/8" Studs Structure (by others)

#### **Recommended Application**



ALL OPENINGS MUST HAVE WOOD SUPPORT (2x6)

2.a Standard Application with 2x6 Frame and 1 5/8" Studs





#### 2.b Floor to Ceiling Application with 2x6 and 1 5/8" Studs





## Hardware

#### Pocket a