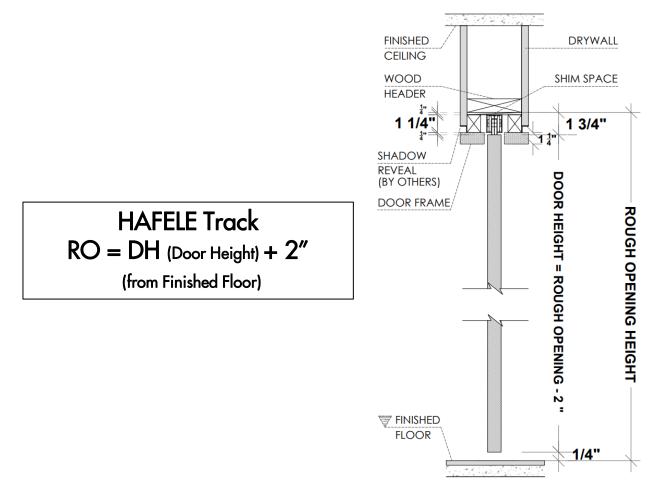

Choice

# **Applications**

Standard Application



Floor to Ceiling Application  $\, \star \,$ 





# 1. Builders grade Pocket Frame Kit

#### Limited to Door size up to $3' \times 8'$

Usually provided by others, available from Dayoris as an optional upgrade. (for optimal use, Dayoris recommend option 2, framing with 2x6).



X = 1 HE WALL CAN BE ANY THICKNESS ALL OPENINGS MUST HAVE WOOD SUPPORT (  $2 \times 4$ ,  $2 \times 6$ ,  $2 \times 8$ , ... )

#### 1.a Standard Application with Builders Pocket Frame





#### 1.b Floor to Ceiling Application with Builders Pocket Frame Kit





# 2. Pocket Frame with 2x6 and 1 5/8" Studs Structure (by others)

#### **Recommended Application**



ALL OPENINGS MUST HAVE WOOD SUPPORT (2x6)

2.a Standard Application with 2x6 Frame and 1 5/8" Studs





#### 2.b Floor to Ceiling Application with 2x6 and 1 5/8" Studs





## Hardware

#### Pocket and Sliding Door Hardware