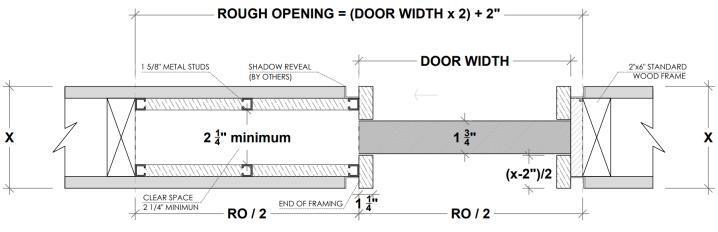

# 2. Pocket Frame with 2x6 and 1 5/8" Studs Structure (by others)

#### **Recommended Application**

ALL OPENINGS MUST HAVE WOOD SUPPORT (2x6)

2.a Standard Application with 2x6 Frame and 1 5/8" Studs