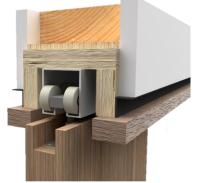

# **Ombra/** floating jamb with shadow reveal POCKET DOOR







# **Types of Applications**



## Finishes

Primed / Laminated Import

Laminated Suncrest / Matte Lacquer

Wood veneer

# What's included

Technical Specifications: Solid Core Door Slab Finish – Designer's choice Handset – DAYORIS Italia Design – Designers Choice

# **Applications**

Standard Application



Floor to Ceiling Application  $\, \star \,$ 





# 1. Builders grade Pocket Frame Kit

#### Limited to Door size up to $3' \times 8'$

Usually provided by others, available from Dayoris as an optional upgrade. (for optimal use, Dayoris recommend option 2, framing with 2x6).



X = 1 HE WALL CAN BE ANY THICKNESS ALL OPENINGS MUST HAVE WOOD SUPPORT (  $2 \times 4$ ,  $2 \times 6$ ,  $2 \times 8$ , ... )

#### 1.a Standard Application with Builders Pocket Frame





#### 1.b Floor to Ceiling Application with Builders Pocket Frame Kit





# 2. Pocket Frame with 2x6 and 1 5/8" Studs Structure (by others)

#### **Recommended Application**



ALL OPENINGS MUST HAVE WOOD SUPPORT (2x6)

2.a Standard Application with 2x6 Frame and 1 5/8" Studs





#### 2.b Floor to Ceiling Application with 2x6