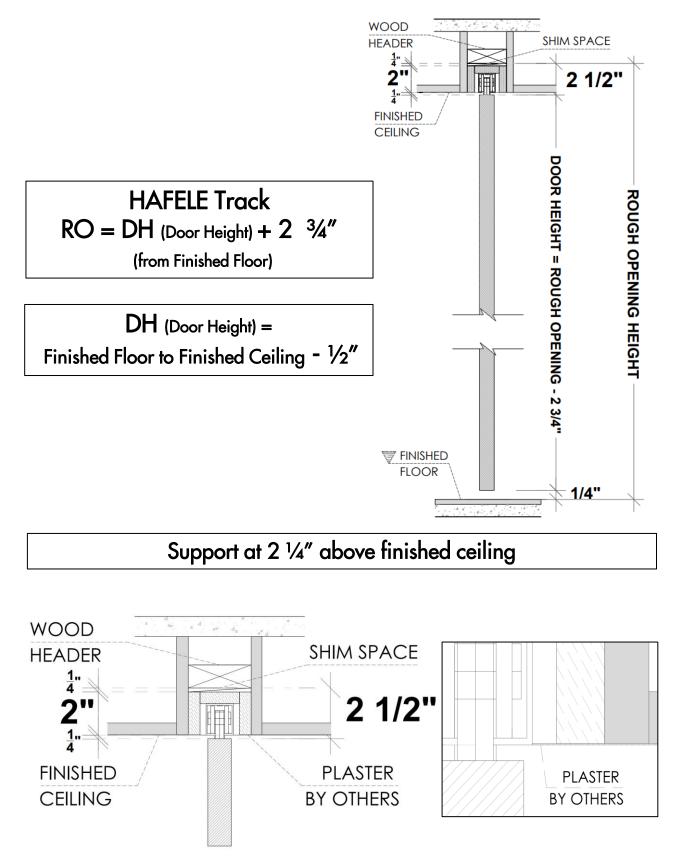

ed / Laminated Import

Laminated Suncrest / Matte Lacquer

Wood veneer

# What's included

Technical Specifications: Solid Core Door Slab Finish – Designer's choice Handset – DAYORIS Italia Design – Designers Choice

# **Applications**

Standard Application



Floor to Ceiling Application  $\, \star \,$ 





# 1. Builders grade Pocket Frame Kit

#### Limited to Door size up to $3' \times 8'$

Usually provided by others, available from Dayoris as an optional upgrade. (for optimal use, Dayoris recommend option 2, framing with 2x6).



X = 1 HE WALL CAN BE ANY THICKNESS ALL OPENINGS MUST HAVE WOOD SUPPORT (  $2 \times 4$ ,  $2 \times 6$ ,  $2 \times 8$ , ... )

#### 1.a Standard Application with Builders Pocket Frame





#### 1.b Floor to Ceiling Application with Builders Pocket Frame Kit





# 2. Pocket Frame with 2x6 and 1 5/8" Studs Structure (by others)

#### **Recommended Application**



ALL OPENINGS MUST HAVE WOOD SUPPORT (2x6)

2.a Standard Application with 2x6 Frame and 1 5/8" Studs





#### 2.b Floor to Ceiling Application with 2x6 and 1 5/8" Studs





## Hardware

#### Pocket and Sliding Door Hardware