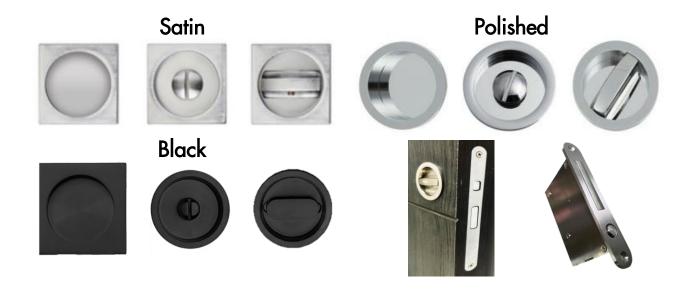

cket Frame Kit

#### Limited to Door size up to $3' \times 8'$

Usually provided by others, available from Dayoris as an optional upgrade. (for optimal use, Dayoris recommend option 2, framing with 2x6).



X = 1 HE WALL CAN BE ANY THICKNESS ALL OPENINGS MUST HAVE WOOD SUPPORT (  $2 \times 4$ ,  $2 \times 6$ ,  $2 \times 8$ , ... )

#### 1.a Standard Application with Builders Pocket Frame





#### 1.b Floor to Ceiling Application with Builders Pocket Frame Kit





# 2. Pocket Frame with 2x6 and 1 5/8" Studs Structure (by others)

#### **Recommended Application**



ALL OPENINGS MUST HAVE WOOD SUPPORT (2x6)

2.a Standard Application with 2x6 Frame and 1 5/8" Studs





#### 2.b Floor to Ceiling Application with 2x6 and 1 5/8" Studs





## Hardware

#### Pocket and Sliding Door Hardware