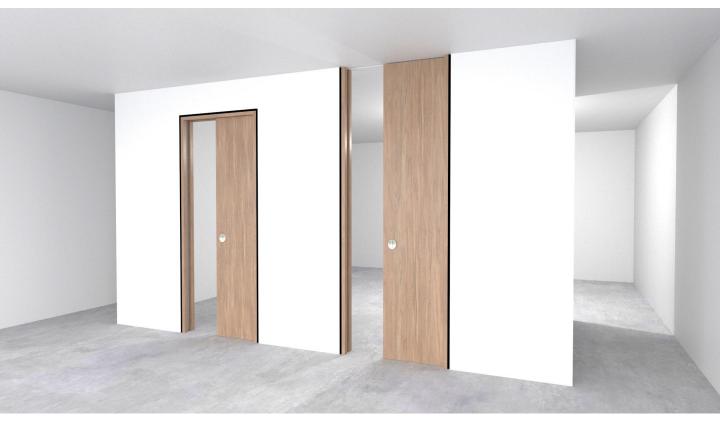

# **Applications**

Standard Application

Floor to Ceiling Application  $\, \star \,$ 

#### 1.b Floor to Ceiling Application with Builders Pocket Frame Kit

#### 2.b Floor to Ceiling Application with 2x6 and 1 5/8" Studs