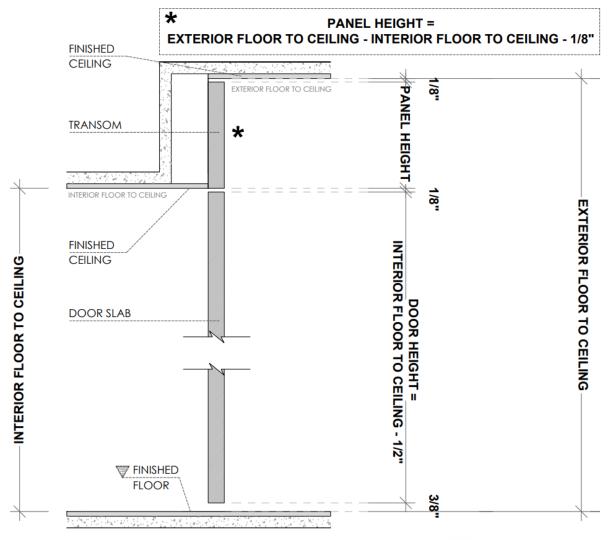

flush on the outside of the wall regardless of the door swing.



Works with ½" depth reglet (any height). Can be used with 5/8" drywall.



\* Fry reglet for reference purposes only, not provided by Dayoris.



### Framing Instruction Ombra/ pivot door



X = THE WALL CAN BE ANY THICKNESSALL OPENINGS MUST HAVE WOOD SUPPORT ( 2" x 4", 2" x 6", 2" x 8", ... )



PLEASE ACCOUNT FOR FINISHED FLOOR FOR ALL MEASUREMENTS GIVEN TO DAYORIS.



## **Inswing Application**

#### Left Hand Inswing

#### Right Hand Inswing







## **Outswing Application**

#### **Right Hand Outswing**

#### Left Hand Outswing







## **Double Door Applications**

#### Double Dummy Application with top magnetic catch (both active)



#### Active / Inactive Door with flush bolts





# Filo with Transom Application







## Hardware



## Door Pull



\* Optional Upgrades



## Lock Types for Pivot Doors with handles



# Lock Types for Pivot Doors with pulls