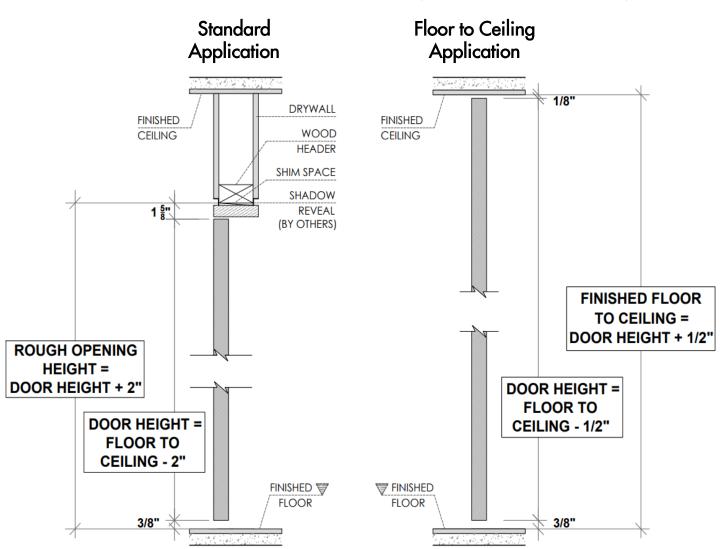

### Framing Instruction Ombra/ pivot door

X = THE WALL CAN BE ANY THICKNESSALL OPENINGS MUST HAVE WOOD SUPPORT ( 2" x 4", 2" x 6", 2" x 8", ... )

PLEASE ACCOUNT FOR FINISHED FLOOR FOR ALL MEASUREMENTS GIVEN TO DAYORIS.