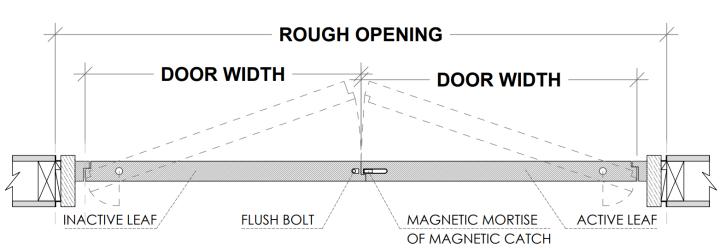

efits of Ombra/ pivot door



Always flush on the outside of the wall regardless of the door swing.



Works with ½" depth reglet (any height). Can be used with 5/8" drywall.



\* Fry reglet for reference purposes only, not provided by Dayoris.



### Framing Instruction Ombra/ pivot door



X = THE WALL CAN BE ANY THICKNESSALL OPENINGS MUST HAVE WOOD SUPPORT ( 2" x 4", 2" x 6", 2" x 8", ... )



PLEASE ACCOUNT FOR FINISHED FLOOR FOR ALL MEASUREMENTS GIVEN TO DAYORIS.



## **Inswing Application**

#### Left Hand Inswing

#### Right Hand Inswing







## **Outswing Application**

#### **Right Hand Outswing**

#### Left Hand Outswing







## **Double Door Applications**

#### Double Dummy Application with top magnetic catch (both active)



#### Active / Inactive Door with flush bolts





# Filo with Transom Application







## Hardware



## Door Pull



\* Optional Upgrades



## Lock Types for Pivot Doors with handles



# Lock Types for Pivot Doors with pulls