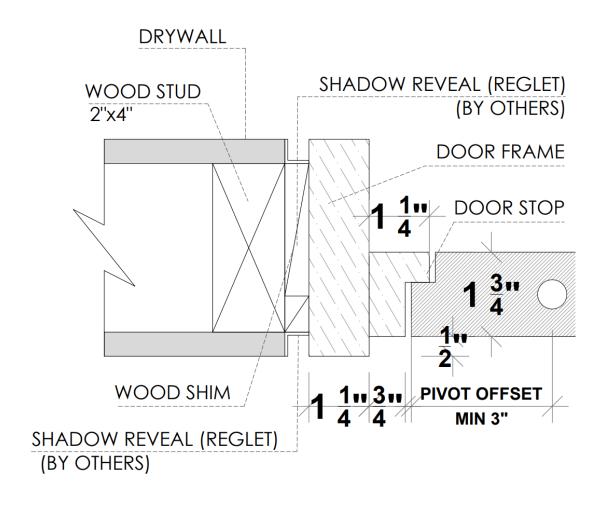

### Benefits of Ombra/ pivot door

Always flush on the outside of the wall regardless of the door swing.

Works with ½" depth reglet (any height). Can be used with 5/8" drywall.

\* Fry reglet for reference purposes only, not provided by Dayoris.

### Framing Instruction Ombra/ pivot door

X = THE WALL CAN BE ANY THICKNESSALL OPENINGS MUST HAVE WOOD SUPPORT ( 2" x 4", 2" x 6", 2" x 8", ... )

PLEASE ACCOUNT FOR FINISHED FLOOR FOR ALL MEASUREMENTS GIVEN TO DAYORIS.