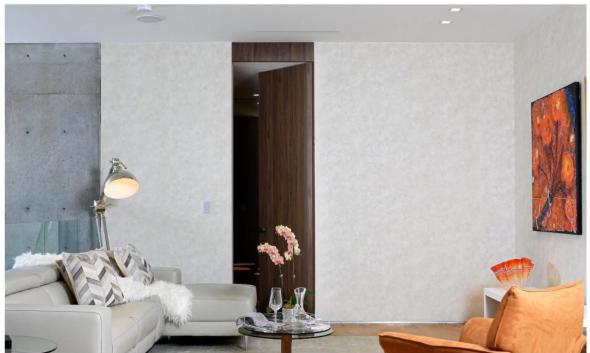

ush on the outside of the wall regardless of the door swing.



Works with ½" depth reglet (any height). Can be used with 5/8" drywall.



\* Fry reglet for reference purposes only, not provided by Dayoris.



### Framing Instruction Ombra/ pivot door



X = THE WALL CAN BE ANY THICKNESSALL OPENINGS MUST HAVE WOOD SUPPORT ( 2" x 4", 2" x 6", 2" x 8", ... )



PLEASE ACCOUNT FOR FINISHED FLOOR FOR ALL MEASUREMENTS GIVEN TO DAYORIS.



## **Inswing Application**

#### Left Hand Inswing

#### Right Hand Inswing







## **Outswing Application**

#### **Right Hand Outswing**

#### Left Hand Outswing







## **Double Door Applications**

#### Double Dummy Application with top magnetic catch (both active)



#### Active / Inactive Door with flush bolts





# Filo with Transom Application







## Hardware



## Door Pull



\* Optional Upgrades



## Lock Types for Pivot Doors with handles



# Lock Types for Pivot Doors with pulls