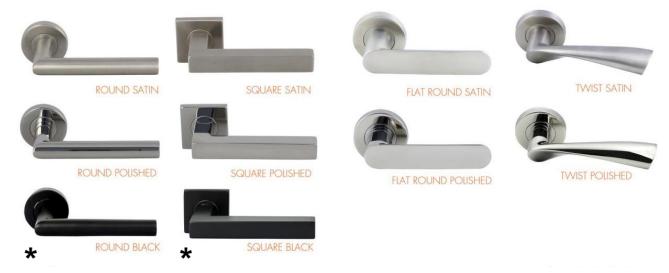

e of the wall regardless of the door swing.



Works with ½" depth reglet (any height). Can be used with 5/8" drywall.



\* Fry reglet for reference purposes only, not provided by Dayoris.



### Framing Instruction Ombra/ pivot door



X = THE WALL CAN BE ANY THICKNESSALL OPENINGS MUST HAVE WOOD SUPPORT ( 2" x 4", 2" x 6", 2" x 8", ... )



PLEASE ACCOUNT FOR FINISHED FLOOR FOR ALL MEASUREMENTS GIVEN TO DAYORIS.



## **Inswing Application**

#### Left Hand Inswing

#### Right Hand Inswing







## **Outswing Application**

#### **Right Hand Outswing**

#### Left Hand Outswing







## **Double Door Applications**

#### Double Dummy Application with top magnetic catch (both active)



#### Active / Inactive Door with flush bolts





# Filo with Transom Application







## Hardware



## Door Pull



\* Optional Upgrades



## Lock Types for Pivot Doors with handles



# Lock Types for Pivot Doors with pulls