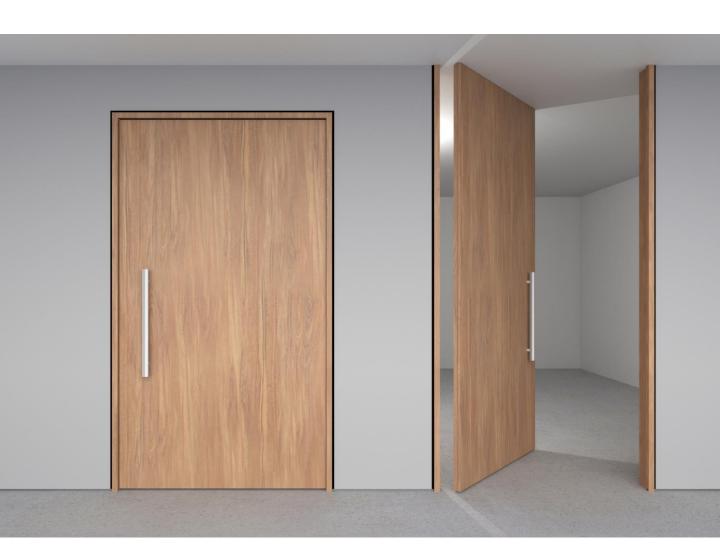

# Ombra/ floating jamb with shadow reveal PIVOT DOOR

## Types of Applications

### Benefits of Ombra/ pivot door

Always flush on the outside of the wall regardless of the door swing.

Works with ½" depth reglet (any height). Can be used with 5/8" drywall.

\* Fry reglet for reference purposes only, not provided by Dayoris.