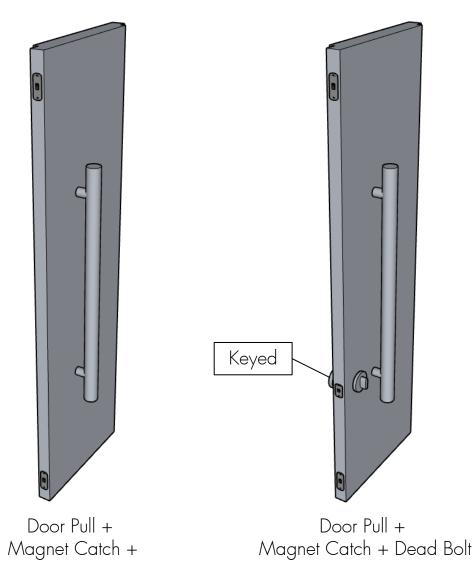

reglet for reference purposes only, not provided by Dayoris.



### Framing Instruction Ombra/ pivot door



X = THE WALL CAN BE ANY THICKNESSALL OPENINGS MUST HAVE WOOD SUPPORT ( 2" x 4", 2" x 6", 2" x 8", ... )



PLEASE ACCOUNT FOR FINISHED FLOOR FOR ALL MEASUREMENTS GIVEN TO DAYORIS.



## **Inswing Application**

#### Left Hand Inswing

#### Right Hand Inswing







## **Outswing Application**

#### **Right Hand Outswing**

#### Left Hand Outswing







## **Double Door Applications**

#### Double Dummy Application with top magnetic catch (both active)



#### Active / Inactive Door with flush bolts





# Filo with Transom Application







## Hardware



## Door Pull



\* Optional Upgrades



## Lock Types for Pivot Doors with handles



# Lock Types for Pivot Doors with pulls