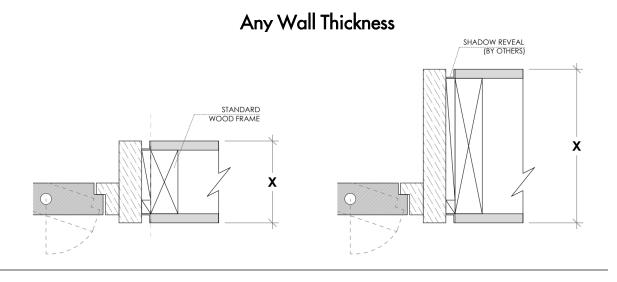

### Benefits of Ombra/ pivot door

Always flush on the outside of the wall regardless of the door swing.

Works with ½" depth reglet (any height). Can be used with 5/8" drywall.

\* Fry reglet for reference purposes only, not provided by Dayoris.

### Framing Instruction Ombra/ pivot door

X = THE WALL CAN BE ANY THICKNESSALL OPENINGS MUST HAVE WOOD SUPPORT ( 2" x 4", 2" x 6", 2" x 8", ... )

PLEASE ACCOUNT FOR FINISHED FLOOR FOR ALL MEASUREMENTS GIVEN TO DAYORIS.