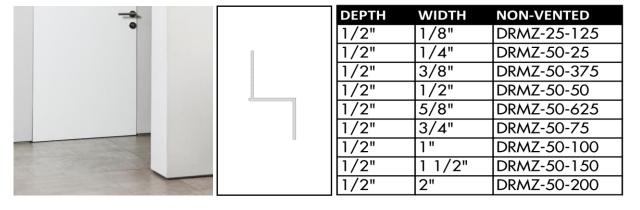

### Benefits of Ombra/ pivot door

Always flush on the outside of the wall regardless of the door swing.

Works with ½" depth reglet (any height). Can be used with 5/8" drywall.

\* Fry reglet for reference purposes only, not provided by Dayoris.