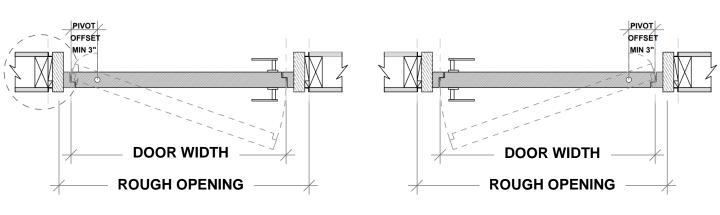

## **Inswing Application**

#### Left Hand Inswing

#### Right Hand Inswing

## **Outswing Application**

#### **Right Hand Outswing**

#### Left Hand Outswing