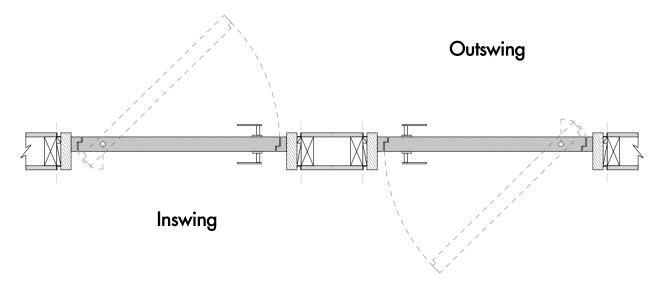

# Ombra/ floating jamb with shadow reveal PIVOT DOOR







## Types of Applications



#### **Finishes**

Primed / Laminated Import

Laminated Suncrest / Matte Lacquer

Wood veneer

#### What's included

Technical Specifications:
Solid Core Door Slab
Finish – Designer's choice
Hinges – IVES Pivot
Frame – Concealed aluminum
Handset – DAYORIS Italia
Mortise – Bonaiti Magnetic
Design – Designers Choice

#### ★ Optional Upgrades

#### Ives Pivot Hinge

Ceiling / Header



Bottom of the Door



Floor

#### Frame Profile Finishes



Door Frame



### Benefits of Ombra/ pivot door



Always flush on the outside of the wall regardless of the door swing.



Works with ½" depth reglet (any height). Can be used with 5/8" drywall.



\* Fry reglet for reference purposes only, not provided by Dayoris.



### Framing Instruction Ombra/ pivot door



X = THE WALL CAN BE ANY THICKNESSALL OPENINGS MUST HAVE WOOD SUPPORT ( 2" x 4", 2" x 6", 2" x 8", ... )



PLEASE ACCOUNT FOR FINISHED FLOOR FOR ALL MEASUREMENTS GIVEN TO DAYORIS.



## **Inswing Application**

#### Left Hand Inswing

#### Right Hand Inswing







## **Outswing Application**

#### **Right Hand Outswing**

#### Left Hand Outswing







## **Double Door Applications**

#### Double Dummy Application with top magnetic catch (both active)



#### Active / Inactive Door with flush bolts





# Filo with Transom Application







## Hardware



## Door Pull



\* Optional Upgrades



##