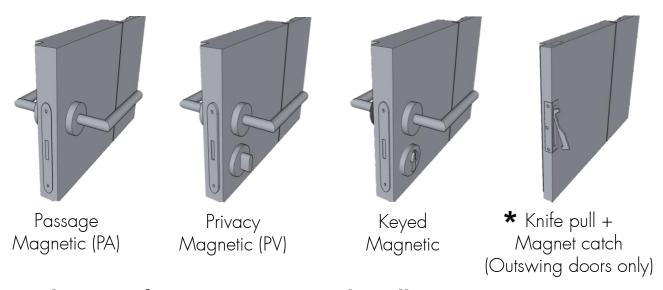

. Can be used with 5/8" drywall.



\* Fry reglet for reference purposes only, not provided by Dayoris.



### Framing Instruction Ombra/ pivot door



X = THE WALL CAN BE ANY THICKNESSALL OPENINGS MUST HAVE WOOD SUPPORT ( 2" x 4", 2" x 6", 2" x 8", ... )



PLEASE ACCOUNT FOR FINISHED FLOOR FOR ALL MEASUREMENTS GIVEN TO DAYORIS.



## **Inswing Application**

#### Left Hand Inswing

#### Right Hand Inswing







## **Outswing Application**

#### **Right Hand Outswing**

#### Left Hand Outswing







## **Double Door Applications**

#### Double Dummy Application with top magnetic catch (both active)



#### Active / Inactive Door with flush bolts





# Filo with Transom Application







## Hardware



## Door Pull



\* Optional Upgrades



## Lock Types for Pivot Doors with handles



# Lock Types for Pivot Doors with pulls