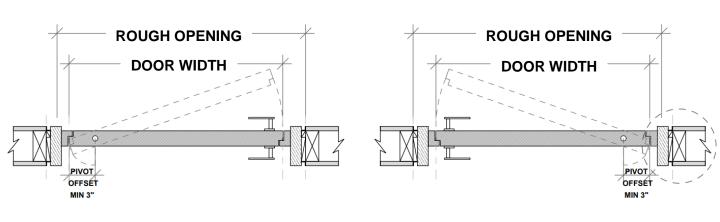

### Framing Instruction Ombra/ pivot door

X = THE WALL CAN BE ANY THICKNESSALL OPENINGS MUST HAVE WOOD SUPPORT ( 2" x 4", 2" x 6", 2" x 8", ... )

PLEASE ACCOUNT FOR FINISHED FLOOR FOR ALL MEASUREMENTS GIVEN TO DAYORIS.