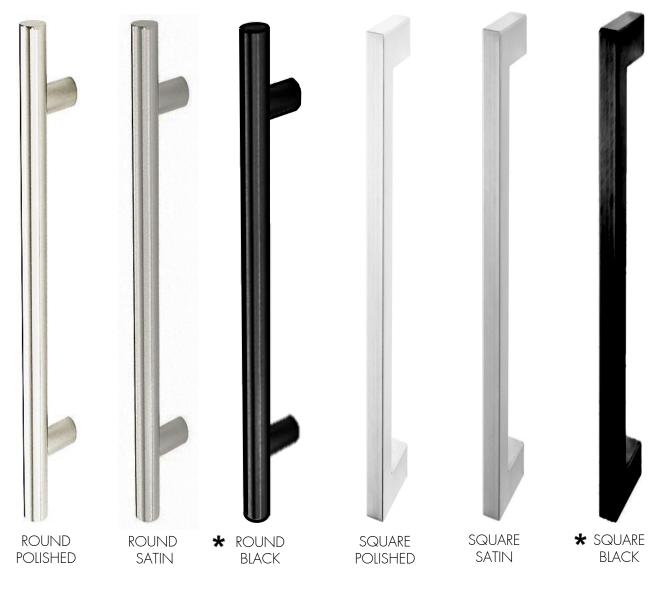

gardless of the door swing.



Works with ½" depth reglet (any height). Can be used with 5/8" drywall.



\* Fry reglet for reference purposes only, not provided by Dayoris.



### Framing Instruction Ombra/ pivot door



X = THE WALL CAN BE ANY THICKNESSALL OPENINGS MUST HAVE WOOD SUPPORT ( 2" x 4", 2" x 6", 2" x 8", ... )



PLEASE ACCOUNT FOR FINISHED FLOOR FOR ALL MEASUREMENTS GIVEN TO DAYORIS.



## **Inswing Application**

#### Left Hand Inswing

#### Right Hand Inswing







## **Outswing Application**

#### **Right Hand Outswing**

#### Left Hand Outswing







## **Double Door Applications**

#### Double Dummy Application with top magnetic catch (both active)



#### Active / Inactive Door with flush bolts





# Filo with Transom Application







## Hardware



## Door Pull



\* Optional Upgrades



## Lock Types for Pivot Doors with handles



# Lock Types for Pivot Doors with pulls