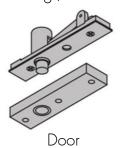

#### Ives Pivot Hinge

Ceiling / Header

Bottom of the Door

Floor

#### What's included

Technical Specifications:
Solid Core Door Slab
Finish – Designer's choice
Hinges – IVES Pivot
Frame – Concealed aluminum
Handset – DAYORIS Italia
Mortise – Bonaiti Magnetic
Design – Designers Choice