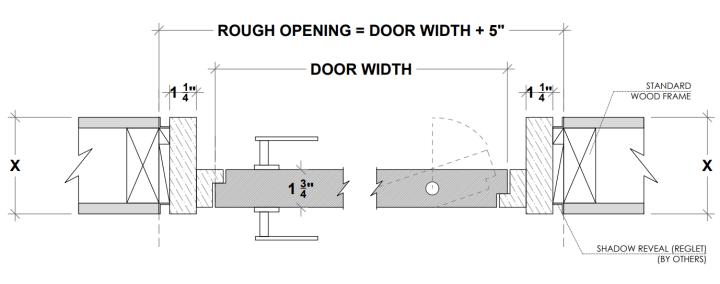

### Framing Instruction Ombra/ pivot door

X = THE WALL CAN BE ANY THICKNESSALL OPENINGS MUST HAVE WOOD SUPPORT ( 2" x 4", 2" x 6", 2" x 8", ... )

PLEASE ACCOUNT FOR FINISHED FLOOR FOR ALL MEASUREMENTS GIVEN TO DAYORIS.