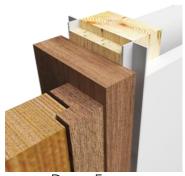

#### Frame Profile Finishes

Door Frame

### Benefits of Ombra/ pivot door

Always flush on the outside of the wall regardless of the door swing.

Works with ½" depth reglet (any height). Can be used with 5/8" drywall.

\* Fry reglet for reference purposes only, not provided by Dayoris.