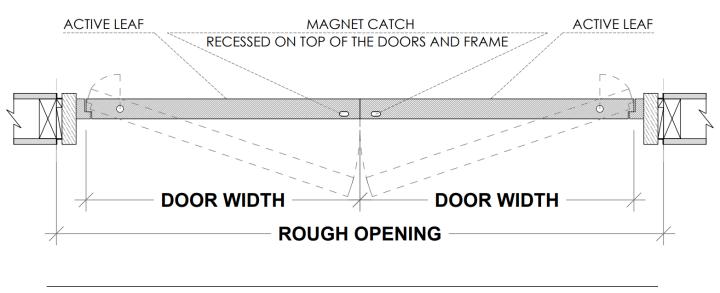

## **Double Door Applications**

#### Double Dummy Application with top magnetic catch (both active)