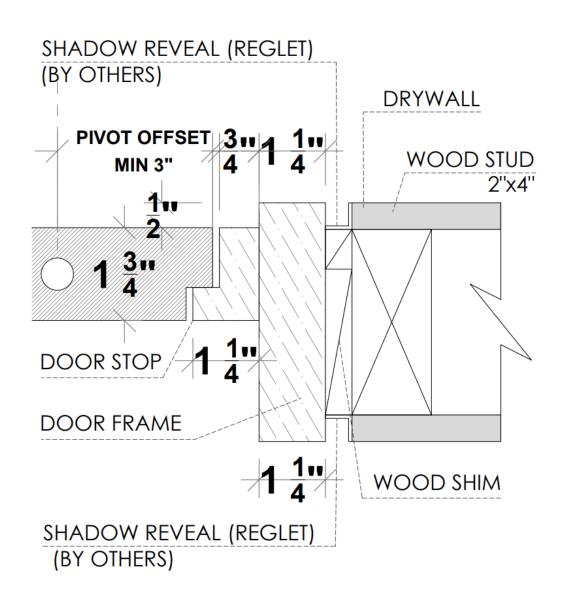

### Benefits of Ombra/ pivot door

Always flush on the outside of the wall regardless of the door swing.

Works with ½" depth reglet (any height). Can be used with 5/8" drywall.

\* Fry reglet for reference purposes only, not provided by Dayoris.

### Framing Instruction Ombra/ pivot door

X = THE WALL CAN BE ANY THICKNESSALL OPENINGS MUST HAVE WOOD SUPPORT ( 2" x 4", 2" x 6", 2" x 8", ... )

PLEASE ACCOUNT FOR FINISHED FLOOR FOR ALL MEASUREMENTS GIVEN TO DAYORIS.