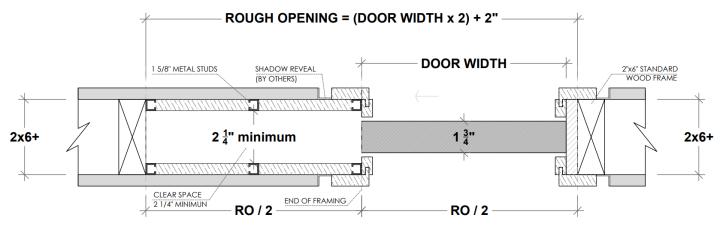

# 3. Pocket Frame with 2x6 and 1 5/8" Studs Structure with Shadow Reveal (by others)

### Recommended Application

ALL OPENINGS MUST HAVE WOOD SUPPORT (2x6)

### 2.a Standard Application with 2x6 Frame and 1 5/8" Studs

PLEASE ACCOUNT FOR FINISHED FLOOR FOR ALL MEASUREMENTS GIVEN TO DAYORIS