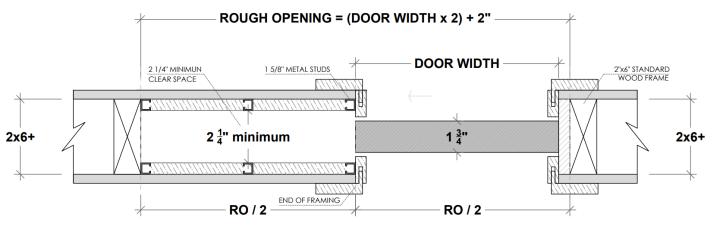

# 2. Pocket Frame with 2x6 and 1 5/8" Studs Structure (by others)

# Recommended Application

ALL OPENINGS MUST HAVE WOOD SUPPORT (2x6)

### 2.a Standard Application with 2x6 Frame and 1 5/8" Studs

PLEASE ACCOUNT FOR FINISHED FLOOR FOR ALL MEASUREMENTS GIVEN TO DAYORIS