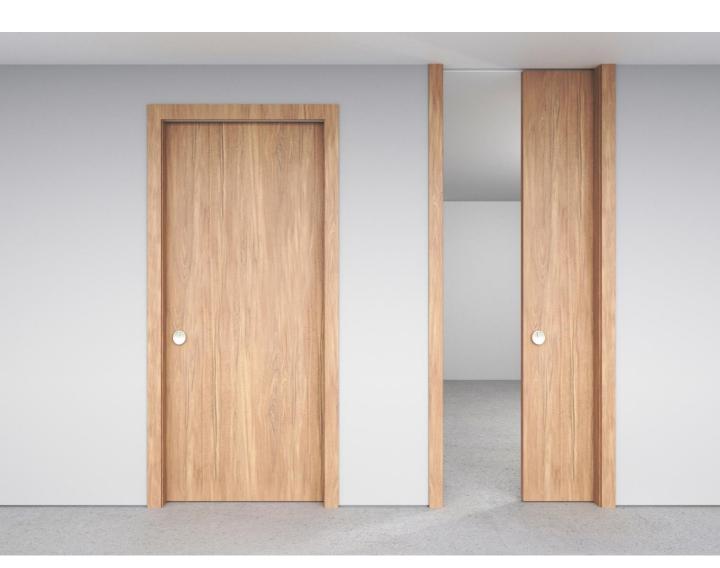

# Filo/ with casing

# POCKET DOOR







## Types of Applications



### **Finishes**

Primed / Laminated Import

Laminated Suncrest / Matte Lacquer

Wood veneer

#### What's included

Technical Specifications: Solid Core Door Slab Finish – Designer's choice Handset – DAYORIS Italia Design – Designers Choice

# **Applications**

Standard Application



Floor to Ceiling Application \*





### 1. Builders grade Pocket Frame Structure Kit

### Limited to Door size up to $3' \times 8'$

Usually provided by others, available from Dayoris as an optional upgrade. (for optimal use, Dayoris recommend option 2, framing with 2x6).



## 1.a Standard Application with Builders Pocket Frame

HAFELE Track
RO = DH (Door Height) + 2 3/4"

(from Finished Floor)





### 1.b Floor to Ceiling Application with Builders Pocket Frame Kit



###