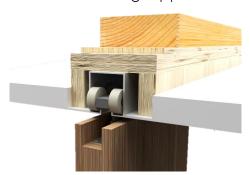

# 2. Pocket Frame with 2x6 and 1 5/8" Studs Structure (by others)

# Recommended Application

ALL OPENINGS MUST HAVE WOOD SUPPORT (2x6)

### 2.a Standard Application with 2x6 Frame and 1 5/8" Studs

PLEASE ACCOUNT FOR FINISHED FLOOR FOR ALL MEASUREMENTS GIVEN TO DAYORIS