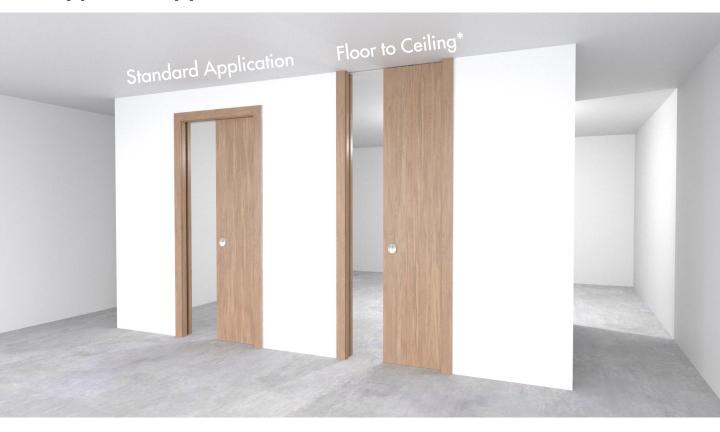

# **Applications**

Standard Application

Floor to Ceiling Application \*

## 1.a Standard Application with Builders Pocket Frame

HAFELE Track
RO = DH (Door Height) + 2 3/4"

(from Finished Floor)

### 1.b Floor to Ceiling Application with Builders Pocket Frame Kit