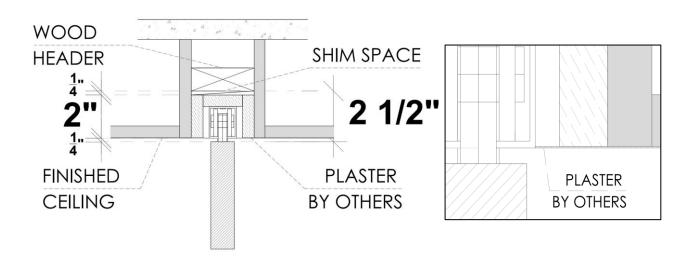

nishes**

Primed / Laminated Import

Laminated Suncrest / Matte Lacquer

Wood veneer

#### What's included

Technical Specifications: Solid Core Door Slab Finish – Designer's choice Handset – DAYORIS Italia Design – Designers Choice

# **Applications**

Standard Application



Floor to Ceiling Application \*





### 1. Builders grade Pocket Frame Structure Kit

### Limited to Door size up to $3' \times 8'$

Usually provided by others, available from Dayoris as an optional upgrade. (for optimal use, Dayoris recommend option 2, framing with 2x6).



## 1.a Standard Application with Builders Pocket Frame

HAFELE Track
RO = DH (Door Height) + 2 3/4"

(from Finished Floor)





### 1.b Floor to Ceiling Application with Builders Pocket Frame Kit



### Support at 2 1/4" above finished ceiling





# 2. Pocket Frame with 2x6 and 1 5/8" Studs Structure (by others)

# Recommended Application



ALL OPENINGS MUST HAVE WOOD SUPPORT (2x6)

### 2.a Standard Application with 2x6 Frame and 1 5/8" Studs



PLEASE ACCOUNT FOR FINISHED FLOOR FOR ALL MEASUREMENTS GIVEN TO DAYORIS



# 2.b Floor to Ceiling Application with 2x6 and 1 5/8" Studs



#### Support at 1 1/2" above finished ceiling





# 3. Pocket Frame with 2x6 and 1 5/8" Studs Structure with Shadow Reveal (by others)

### Recommended Application



ALL OPENINGS MUST HAVE WOOD SUPPORT (2x6)

### 2.a Standard Application with 2x6 Frame and 1 5/8" Studs



PLEASE ACCOUNT FOR FINISHED FLOOR FOR ALL MEASUREMENTS GIVEN TO DAYORIS



# Hardware

# Pocket and Sliding Door Hardware