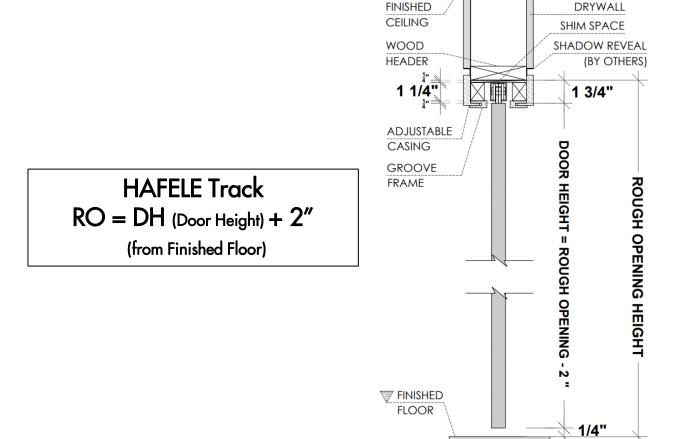

## 1.a Standard Application with Builders Pocket Frame

HAFELE Track
RO = DH (Door Height) + 2 3/4"

(from Finished Floor)