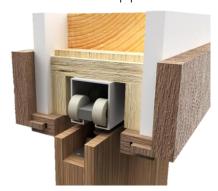

### 1. Builders grade Pocket Frame Structure Kit

### Limited to Door size up to $3' \times 8'$

Usually provided by others, available from Dayoris as an optional upgrade. (for optimal use, Dayoris recommend option 2, framing with 2x6).

## 1.a Standard Application with Builders Pocket Frame

HAFELE Track
RO = DH (Door Height) + 2 3/4"

(from Finished Floor)