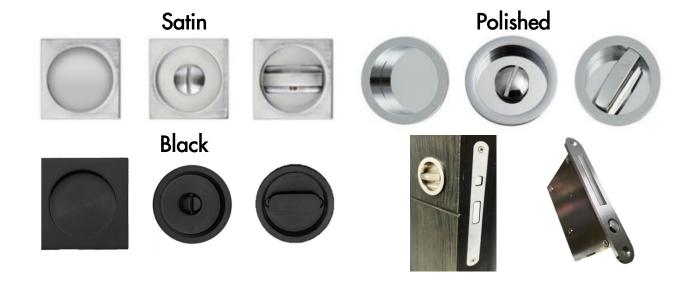

me Kit



### Support at 2 1/4" above finished ceiling





# 2. Pocket Frame with 2x6 and 1 5/8" Studs Structure (by others)

# Recommended Application



ALL OPENINGS MUST HAVE WOOD SUPPORT (2x6)

### 2.a Standard Application with 2x6 Frame and 1 5/8" Studs



PLEASE ACCOUNT FOR FINISHED FLOOR FOR ALL MEASUREMENTS GIVEN TO DAYORIS



# 2.b Floor to Ceiling Application with 2x6 and 1 5/8" Studs



#### Support at 1 1/2" above finished ceiling





# 3. Pocket Frame with 2x6 and 1 5/8" Studs Structure with Shadow Reveal (by others)

### Recommended Application



ALL OPENINGS MUST HAVE WOOD SUPPORT (2x6)

### 2.a Standard Application with 2x6 Frame and 1 5/8" Studs



PLEASE ACCOUNT FOR FINISHED FLOOR FOR ALL MEASUREMENTS GIVEN TO DAYORIS



# Hardware

# Pocket and Sliding Door Hardware