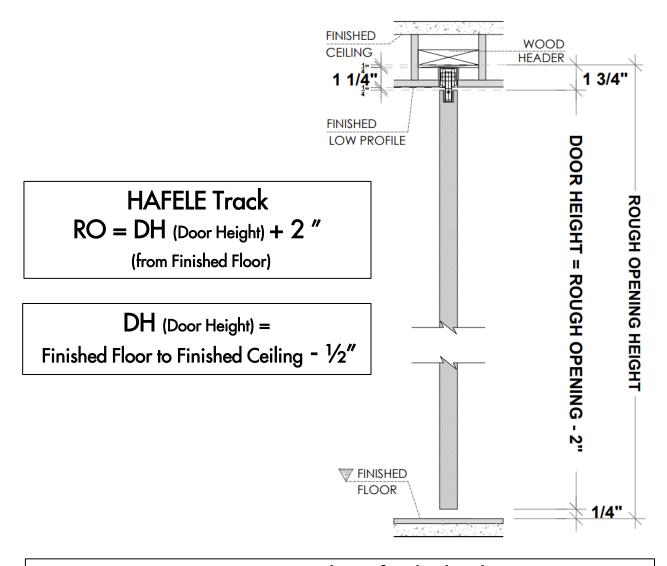

# 2.b Floor to Ceiling Application with 2x6 and 1 5/8" Studs

#### Support at 1 1/2" above finished ceiling