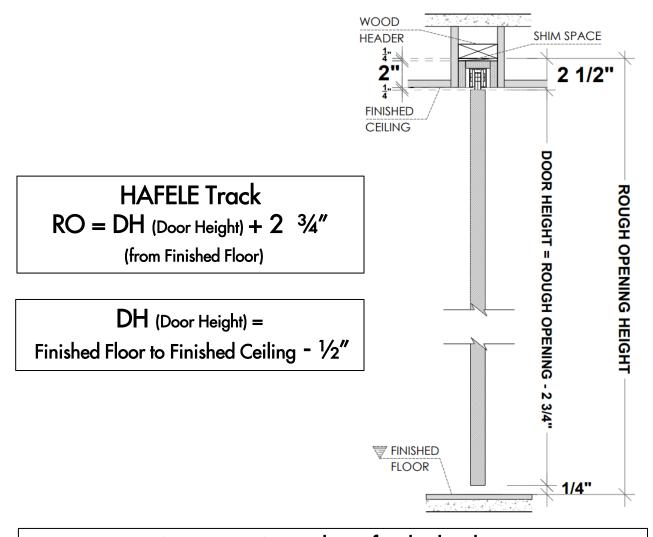

## 1.a Standard Application with Builders Pocket Frame

HAFELE Track
RO = DH (Door Height) + 2 3/4"

(from Finished Floor)