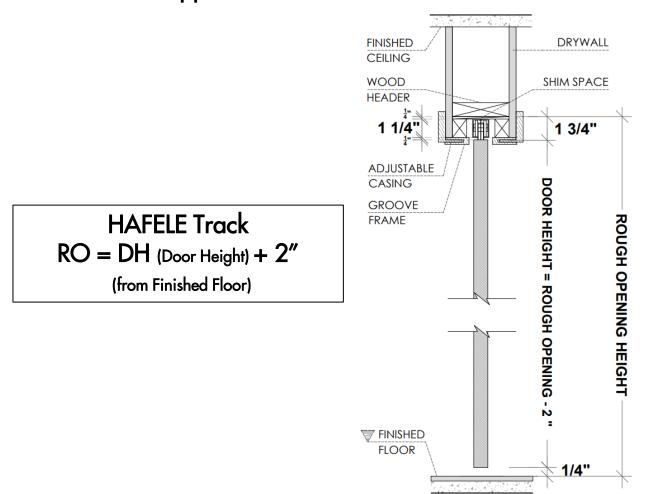

### 2.a Standard Application with 2x6 Frame and 1 5/8" Studs

PLEASE ACCOUNT FOR FINISHED FLOOR FOR ALL MEASUREMENTS GIVEN TO DAYORIS