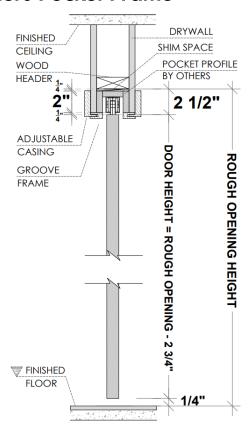

## 1.a Standard Application with Builders Pocket Frame

HAFELE Track
RO = DH (Door Height) + 2 3/4"

(from Finished Floor)