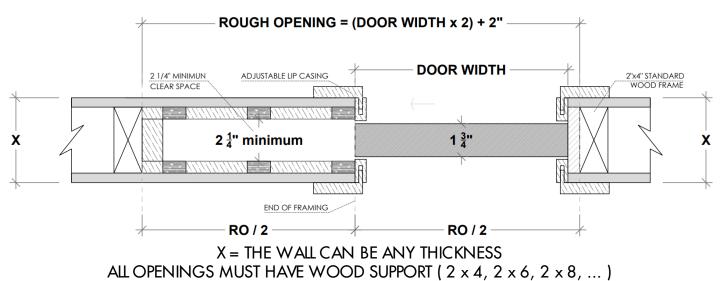

### Limited to Door size up to $3' \times 8'$

Usually provided by others, available from Dayoris as an optional upgrade. (for optimal use, Dayoris recommend option 2, framing with 2x6).

# Recommended Application

ALL OPENINGS MUST HAVE WOOD SUPPORT (2x6)