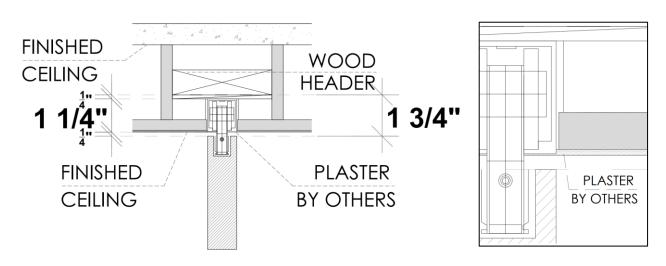

# 3. Pocket Frame with 2x6 and 1 5/8" Studs Structure with Shadow Reveal (by others)

### Recommended Application

ALL OPENINGS MUST HAVE WOOD SUPPORT (2x6)

### 2.a Standard Application with 2x6 Frame and 1 5/8" Studs

PLEASE ACCOUNT FOR FINISHED FLOOR FOR ALL MEASUREMENTS GIVEN TO DAYORIS