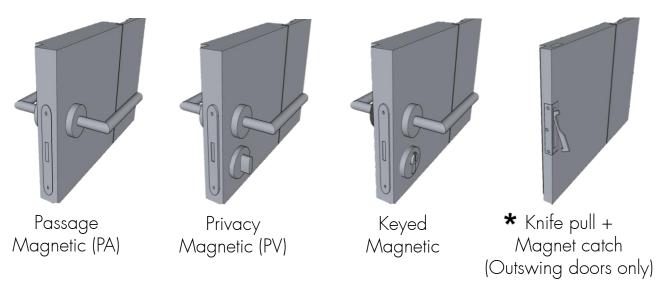

structions Filo/ pivot door



X = THE WALL CAN BE ANY THICKNESS ALL OPENINGS MUST HAVE WOOD SUPPORT (  $2'' \times 4''$ ,  $2'' \times 6''$ ,  $2'' \times 8''$ , ... )



PLEASE ACCOUNT FOR FINISHED FLOOR FOR ALL MEASUREMENTS GIVEN TO DAYORIS.



# **Inswing Application**

#### Left Hand Inswing

#### Right Hand Inswing







# **Outswing Application**

#### Right Hand Outswing

#### Left Hand Outswing







# **Double Door Applications**

#### Double Dummy Application with top magnetic catch (both active)



#### Active / Inactive Door with flush bolts



RHA (RIGHT HAND ACTIVE) SHOWN ROUGH OPENING = ( DOOR WIDTH  $\times$  2 ) + 3  $\frac{1}{2}$ "



# Filo with Transom Application







# Hardware



## Door Pull



\* Optional Upgrades



# Lock Types for Pivot Doors with handles



# Lock Types for Pivot Doors with pulls