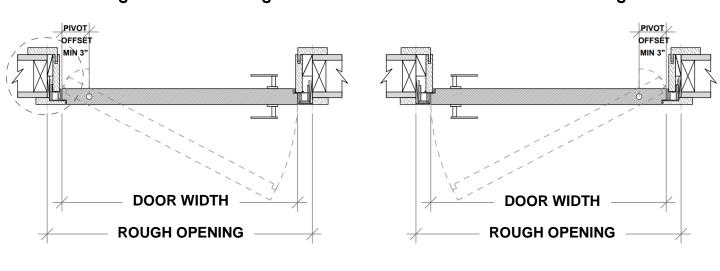

#### Active / Inactive Door with flush bolts

RHA (RIGHT HAND ACTIVE) SHOWN ROUGH OPENING = ( DOOR WIDTH  $\times$  2 ) + 3  $\frac{1}{2}$ "