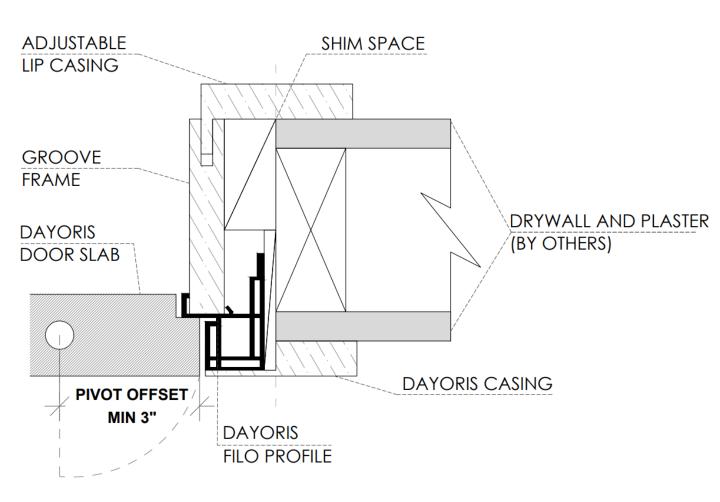

## Benefits of Filo/ pivot door

Always flush on the outside of the wall regardless of the door swing.

Works with ½" depth reglet (any height). Can be used with 5/8" drywall.

\* Fry reglet for reference purposes only, not provided by Dayoris.

## Framing Instructions Filo/ pivot door

X = THE WALL CAN BE ANY THICKNESS ALL OPENINGS MUST HAVE WOOD SUPPORT (  $2'' \times 4''$ ,  $2'' \times 6''$ ,  $2'' \times 8''$ , ... )

PLEASE ACCOUNT FOR FINISHED FLOOR FOR ALL MEASUREMENTS GIVEN TO DAYORIS.