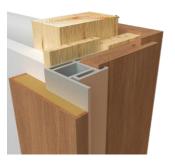

## Benefits of Filo/ pivot door

Always flush on the outside of the wall regardless of the door swing.

Works with ½" depth reglet (any height). Can be used with 5/8" drywall.

\* Fry reglet for reference purposes only, not provided by Dayoris.

## Framing Instructions Filo/ pivot door

X = THE WALL CAN BE ANY THICKNESS ALL OPENINGS MUST HAVE WOOD SUPPORT (  $2'' \times 4''$ ,  $2'' \times 6''$ ,  $2'' \times 8''$ , ... )

PLEASE ACCOUNT FOR FINISHED FLOOR FOR ALL MEASUREMENTS GIVEN TO DAYORIS.