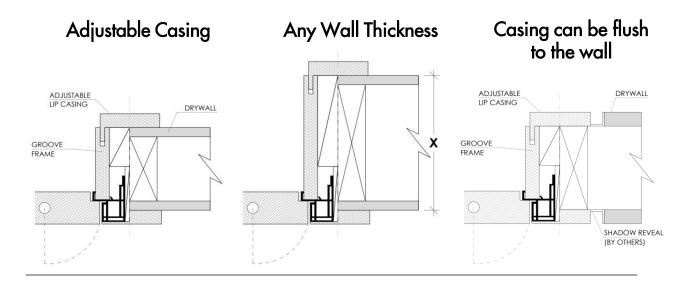

## Benefits of Filo/ pivot door

Always flush on the outside of the wall regardless of the door swing.

Works with ½" depth reglet (any height). Can be used with 5/8" drywall.

\* Fry reglet for reference purposes only, not provided by Dayoris.

## Framing Instructions Filo/ pivot door

X = THE WALL CAN BE ANY THICKNESS ALL OPENINGS MUST HAVE WOOD SUPPORT (  $2'' \times 4''$ ,  $2'' \times 6''$ ,  $2'' \times 8''$ , ... )

PLEASE ACCOUNT FOR FINISHED FLOOR FOR ALL MEASUREMENTS GIVEN TO DAYORIS.