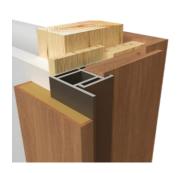

## Benefits of Filo/ pivot door

Always flush on the outside of the wall regardless of the door swing.

Works with ½" depth reglet (any height). Can be used with 5/8" drywall.

\* Fry reglet for reference purposes only, not provided by Dayoris.

## Framing Instructions Filo/ pivot door

X = THE WALL CAN BE ANY THICKNESS ALL OPENINGS MUST HAVE WOOD SUPPORT (  $2'' \times 4''$ ,  $2'' \times 6''$ ,  $2'' \times 8''$ , ... )

PLEASE ACCOUNT FOR FINISHED FLOOR FOR ALL MEASUREMENTS GIVEN TO DAYORIS.