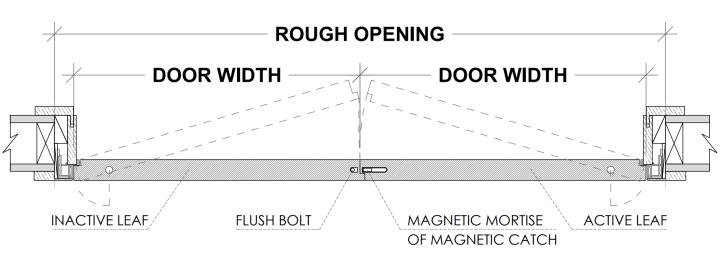

#### Active / Inactive Door with flush bolts

RHA (RIGHT HAND ACTIVE) SHOWN ROUGH OPENING = ( DOOR WIDTH  $\times$  2 ) + 3  $\frac{1}{2}$ "