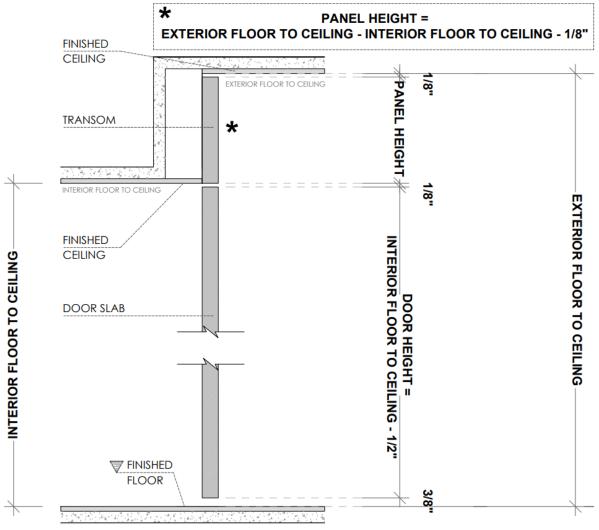

h 5/8" drywall.



\* Fry reglet for reference purposes only, not provided by Dayoris.



## Framing Instructions Filo/ pivot door



X = THE WALL CAN BE ANY THICKNESS ALL OPENINGS MUST HAVE WOOD SUPPORT (  $2'' \times 4''$ ,  $2'' \times 6''$ ,  $2'' \times 8''$ , ... )



PLEASE ACCOUNT FOR FINISHED FLOOR FOR ALL MEASUREMENTS GIVEN TO DAYORIS.



# **Inswing Application**

#### Left Hand Inswing

#### Right Hand Inswing







# **Outswing Application**

#### Right Hand Outswing

#### Left Hand Outswing







# **Double Door Applications**

#### Double Dummy Application with top magnetic catch (both active)



#### Active / Inactive Door with flush bolts



RHA (RIGHT HAND ACTIVE) SHOWN ROUGH OPENING = ( DOOR WIDTH  $\times$  2 ) + 3  $\frac{1}{2}$ "



# Filo with Transom Application







# Hardware



## Door Pull



\* Optional Upgrades



# Lock Types for Pivot Doors with handles



# Lock Types for Pivot Doors with pulls