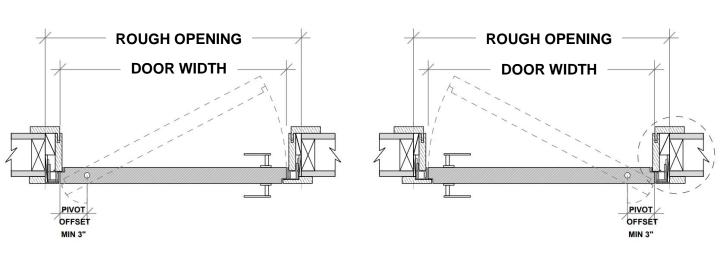

## Framing Instructions Filo/ pivot door

X = THE WALL CAN BE ANY THICKNESS ALL OPENINGS MUST HAVE WOOD SUPPORT (  $2'' \times 4''$ ,  $2'' \times 6''$ ,  $2'' \times 8''$ , ... )

PLEASE ACCOUNT FOR FINISHED FLOOR FOR ALL MEASUREMENTS GIVEN TO DAYORIS.