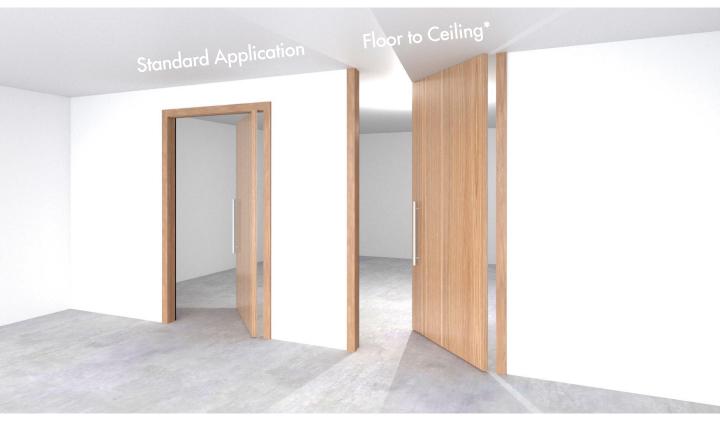

# **Filo/** with casing PIVOT DOOR







# Types of Applications



#### **Finishes**

Primed / Laminated Import

Laminated Suncrest / Matte Lacquer

Wood veneer

#### What's included

Technical Specifications:
Solid Core Door Slab
Finish – Designer's choice
Hinges – IVES Pivot
Frame – Concealed aluminum
Handset – DAYORIS Italia
Mortise – Bonaiti Magnetic
Design – Designers Choice

#### ★ Optional Upgrades

### Ives Pivot Hinge

Ceiling / Header



Bottom of the Door



Floor

#### Frame Profile Finishes



Clear Aluminum Frame



Black Aluminum Frame \*



## Benefits of Filo/ pivot door



Always flush on the outside of the wall regardless of the door swing.



Works with ½" depth reglet (any height). Can be used with 5/8" drywall.



\* Fry reglet for reference purposes only, not provided by Dayoris.



## Framing Instructions Filo/ pivot door



X =