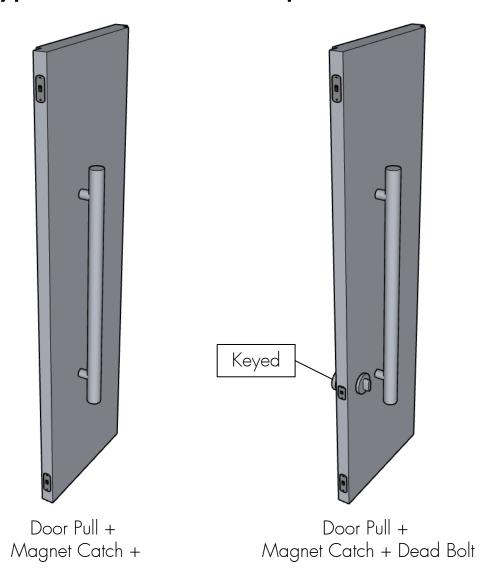

CAN BE ANY THICKNESS ALL OPENINGS MUST HAVE WOOD SUPPORT (  $2'' \times 4''$ ,  $2'' \times 6''$ ,  $2'' \times 8''$ , ... )



PLEASE ACCOUNT FOR FINISHED FLOOR FOR ALL MEASUREMENTS GIVEN TO DAYORIS.



# **Inswing Application**

#### Left Hand Inswing

#### Right Hand Inswing







# **Outswing Application**

#### Right Hand Outswing

#### Left Hand Outswing







# **Double Door Applications**

#### Double Dummy Application with top magnetic catch (both active)



#### Active / Inactive Door with flush bolts



RHA (RIGHT HAND ACTIVE) SHOWN ROUGH OPENING = ( DOOR WIDTH  $\times$  2 ) + 3  $\frac{1}{2}$ "



# Filo with Transom Application







# Hardware



## Door Pull



\* Optional Upgrades



# Lock Types for Pivot Doors with handles



# Lock Types for Pivot Doors with pulls