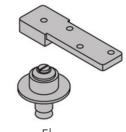

# **Filo/** with casing PIVOT DOOR







# Types of Applications



#### **Finishes**

Primed / Laminated Import

Laminated Suncrest / Matte Lacquer

Wood veneer

#### What's included

Technical Specifications:
Solid Core Door Slab
Finish – Designer's choice
Hinges – IVES Pivot
Frame – Concealed aluminum
Handset – DAYORIS Italia
Mortise – Bonaiti Magnetic
Design – Designers Choice

#### ★ Optional Upgrades

### Ives Pivot Hinge

Ceiling / Header



Bottom of the Door



Floor

#### Frame Profile Finishes



Clear Aluminum Frame



Black Aluminum Frame \*



## Benefits of Filo/ pivot door



Always flush on the outside of the wall regardless of the door swing.



Works with ½" depth reglet (any height). Can be used with 5/8" drywall.



\* Fry reglet for reference purposes only, not provided by Dayoris.



## Framing Instructions Filo/ pivot door



X = THE WALL CAN BE ANY THICKNESS ALL OPENINGS MUST HAVE WOOD SUPPORT (  $2'' \times 4''$ ,  $2'' \times 6''$ ,  $2'' \times 8''$ , ... )



PLEASE ACCOUNT FOR FINISHED FLOOR FOR ALL MEASUREMENTS GIVEN TO DAYORIS.



# **Inswing Application**

#### Left Hand Inswing

#### Right Hand Inswing







# **Outswing Application**

#### Right Hand Outswing

#### Left Hand Outswing







# **Double Door Application