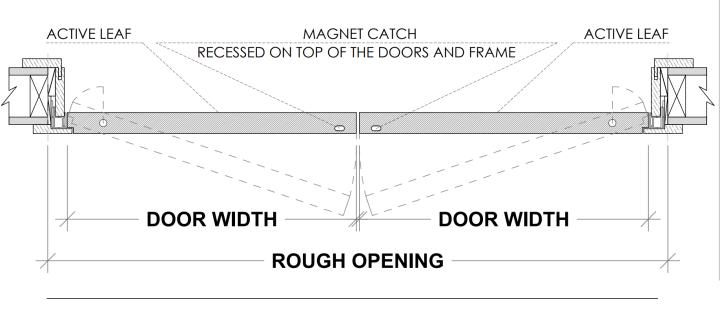

#### Double Dummy Application with top magnetic catch (both active)

#### Active / Inactive Door with flush bolts

RHA (RIGHT HAND ACTIVE) SHOWN ROUGH OPENING = ( DOOR WIDTH  $\times$  2 ) + 3  $\frac{1}{2}$ "