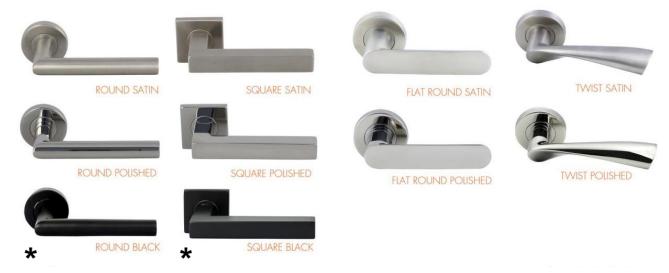

\* Fry reglet for reference purposes only, not provided by Dayoris.



## Framing Instructions Filo/ pivot door



X = THE WALL CAN BE ANY THICKNESS ALL OPENINGS MUST HAVE WOOD SUPPORT (  $2'' \times 4''$ ,  $2'' \times 6''$ ,  $2'' \times 8''$ , ... )



PLEASE ACCOUNT FOR FINISHED FLOOR FOR ALL MEASUREMENTS GIVEN TO DAYORIS.



# **Inswing Application**

#### Left Hand Inswing

#### Right Hand Inswing







# **Outswing Application**

#### Right Hand Outswing

#### Left Hand Outswing







# **Double Door Applications**

#### Double Dummy Application with top magnetic catch (both active)



#### Active / Inactive Door with flush bolts



RHA (RIGHT HAND ACTIVE) SHOWN ROUGH OPENING = ( DOOR WIDTH  $\times$  2 ) + 3  $\frac{1}{2}$ "



# Filo with Transom Application







# Hardware



## Door Pull



\* Optional Upgrades



# Lock Types for Pivot Doors with handles



# Lock Types for Pivot Doors with pulls