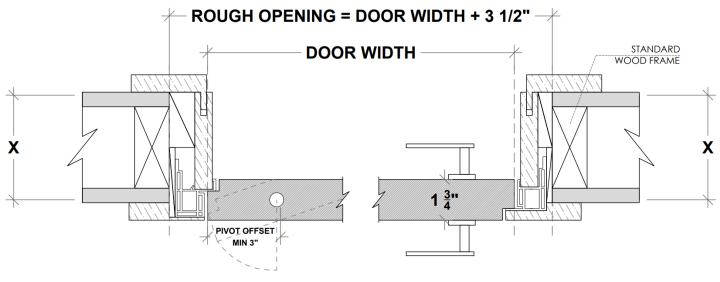

## Framing Instructions Filo/ pivot door

X = THE WALL CAN BE ANY THICKNESS ALL OPENINGS MUST HAVE WOOD SUPPORT (  $2'' \times 4''$ ,  $2'' \times 6''$ ,  $2'' \times 8''$ , ... )

PLEASE ACCOUNT FOR FINISHED FLOOR FOR ALL MEASUREMENTS GIVEN TO DAYORIS.