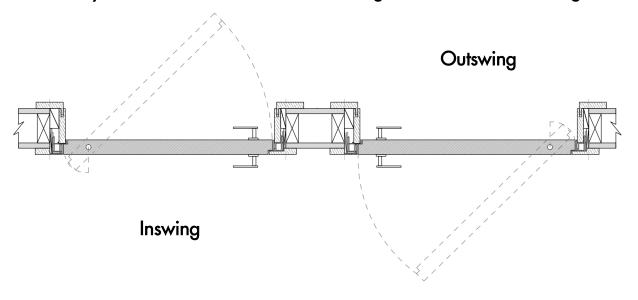

# **Inswing Application**

#### Left Hand Inswing

#### Right Hand Inswing

# **Outswing Application**

#### Right Hand Outswing

#### Left Hand Outswing