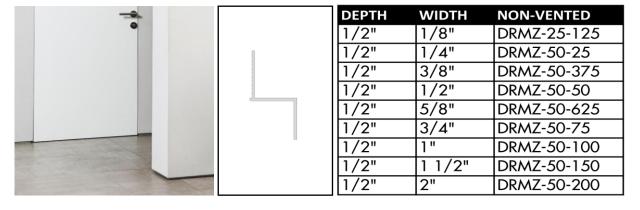

## Benefits of Filo/ pivot door

Always flush on the outside of the wall regardless of the door swing.

Works with ½" depth reglet (any height). Can be used with 5/8" drywall.

\* Fry reglet for reference purposes only, not provided by Dayoris.

## Framing Instructions Filo/ pivot door

X = THE WALL CAN BE ANY THICKNESS ALL OPENINGS MUST HAVE WOOD SUPPORT (  $2'' \times 4''$ ,  $2'' \times 6''$ ,  $2'' \times 8''$ , ... )

PLEASE ACCOUNT FOR FINISHED FLOOR FOR ALL MEASUREMENTS GIVEN TO DAYORIS.