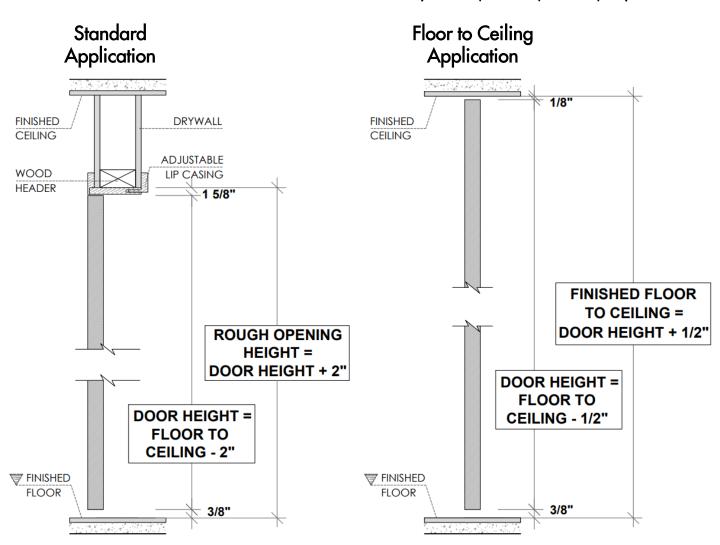

## Framing Instructions Filo/ pivot door

X = THE WALL CAN BE ANY THICKNESS ALL OPENINGS MUST HAVE WOOD SUPPORT (  $2'' \times 4''$ ,  $2'' \times 6''$ ,  $2'' \times 8''$ , ... )

PLEASE ACCOUNT FOR FINISHED FLOOR FOR ALL MEASUREMENTS GIVEN TO DAYORIS.