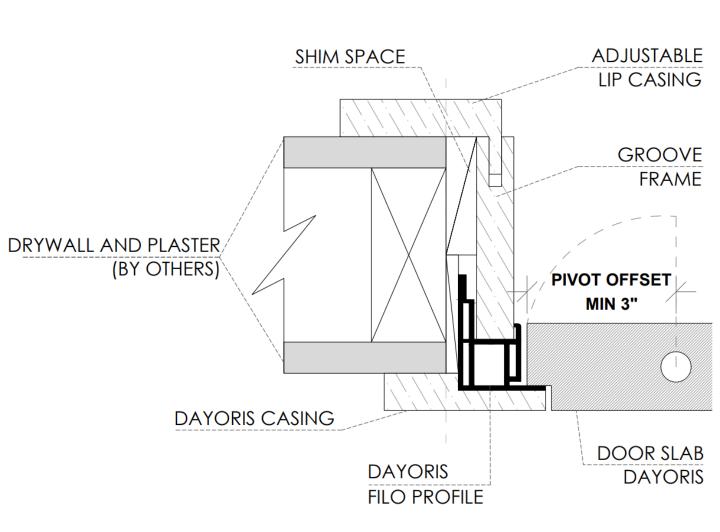

## Benefits of Filo/ pivot door

Always flush on the outside of the wall regardless of the door swing.

Works with ½" depth reglet (any height). Can be used with 5/8" drywall.

\* Fry reglet for reference purposes only, not provided by Dayoris.

## Framing Instructions Filo/ pivot door

X = THE WALL CAN BE ANY THICKNESS ALL OPENINGS MUST HAVE WOOD SUPPORT (  $2'' \times 4''$ ,  $2'' \times 6''$ ,  $2'' \times 8''$ , ... )

PLEASE ACCOUNT FOR FINISHED FLOOR FOR ALL MEASUREMENTS GIVEN TO DAYORIS.