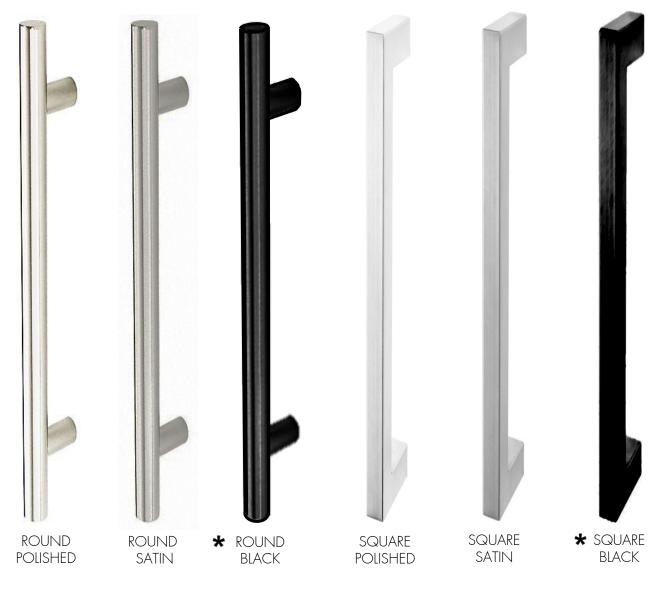

# Hardware

## Door Pull

\* Optional Upgrades

# Lock Types for Pivot Doors with pulls