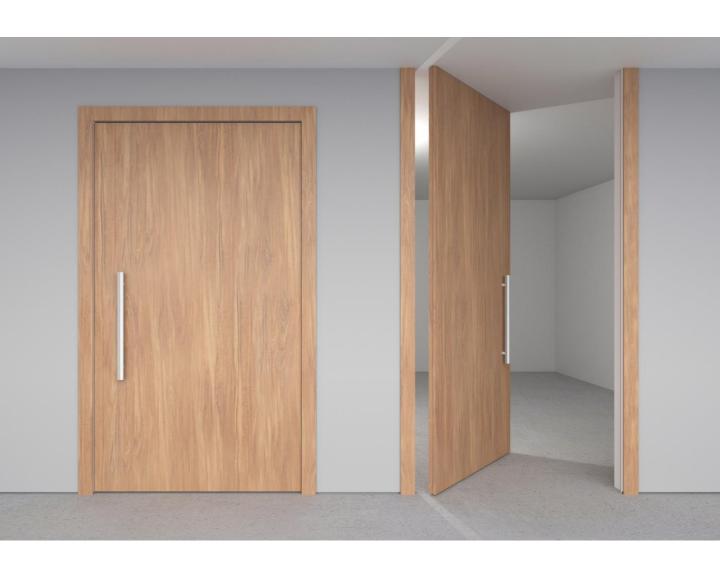

# **Filo/** with casing PIVOT DOOR

## Benefits of Filo/ pivot door

Always flush on the outside of the wall regardless of the door swing.

Works with ½" depth reglet (any height). Can be used with 5/8" drywall.

\* Fry reglet for reference purposes only, not provided by Dayoris.