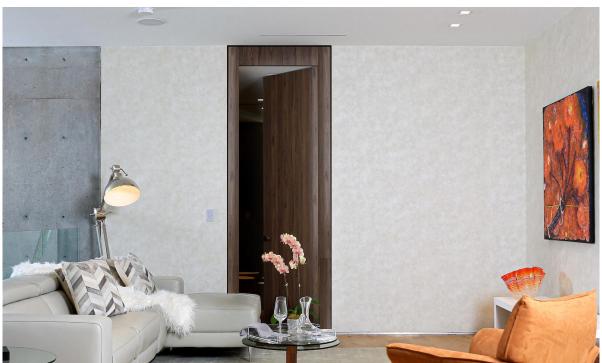

5/8" drywall.



\* Fry reglet for reference purposes only, not provided by Dayoris.



## Framing Instructions Filo/ pivot door



X = THE WALL CAN BE ANY THICKNESS ALL OPENINGS MUST HAVE WOOD SUPPORT (  $2'' \times 4''$ ,  $2'' \times 6''$ ,  $2'' \times 8''$ , ... )



PLEASE ACCOUNT FOR FINISHED FLOOR FOR ALL MEASUREMENTS GIVEN TO DAYORIS.



# **Inswing Application**

#### Left Hand Inswing

#### Right Hand Inswing







# **Outswing Application**

#### Right Hand Outswing

#### Left Hand Outswing







# **Double Door Applications**

#### Double Dummy Application with top magnetic catch (both active)



#### Active / Inactive Door with flush bolts



RHA (RIGHT HAND ACTIVE) SHOWN ROUGH OPENING = ( DOOR WIDTH  $\times$  2 ) + 3  $\frac{1}{2}$ "



# Filo with Transom Application







# Hardware



## Door Pull



\* Optional Upgrades



# Lock Types for Pivot Doors with handles



# Lock Types for Pivot Doors with pulls